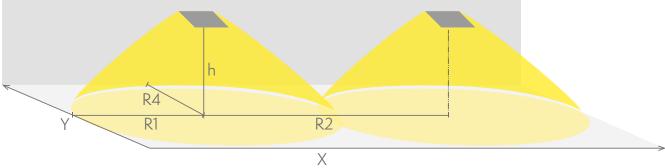

### Emergency lighting for escape routes (ceiling mounting)

Table of 1 lux for escape routes in the middle line according to the norm EN 1838.

Level of measurement 0,02 m, measurement result with battery operation.

R1 distance from wall (X axis)
R2 installation distance between lights (X axis)
R4 distance from wall (Y axis)

#### TWT4351WK

| Mounting height (m) | Below the light lux | R1 (m) | R2 (m) | R4 (m) |
|---------------------|---------------------|--------|--------|--------|
|                     |                     | 1 lux  | 1 lux  | 1 lux  |
| 2,5                 | 57                  | 5      | 12     | 1      |
| 3                   | 39                  | 5,5    | 14     | 1      |
| 4                   | 22                  | 6      | 16     | 1      |
| 6                   | 9,5                 | 7      | 20     | 1      |
| 8                   | 5                   | 8      | 20     | 1      |
| 10                  | 3                   | 9      | 21     | 1      |
| 12                  | 2,5                 | 9      | 21     | 1      |