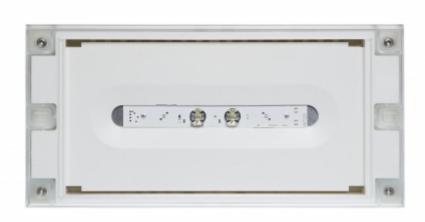

#### SOLID LINE MIDBAY EMERGENCY LIGHT TWT4351WK

# Addressable 230 V centrally supplied emergency light for escape routes

Solid Line Midbay is developed for escape route emergency lighting.

High enclosure class (IP65) ensures that the luminaire is completely dust proof and water proof.

Solid is suitable for example for industrial premises and parking halls. Escap and centrally supplied luminaires are also suitable for outdoor use. The Solid luminaire uses long lasting leds as its light source.

Special attention has been paid to the design, for easy installation.