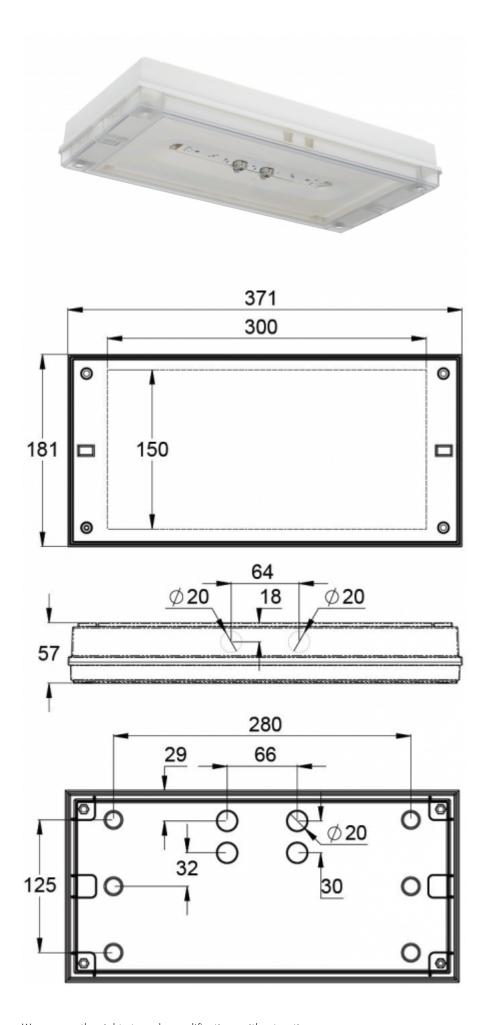

#### SOLID LINE MIDBAY EMERGENCY LIGHT TWT4351WK

#### Product Code

Y4351WK

| Product Code                        | TWT4351WK                             |
|-------------------------------------|---------------------------------------|
| Feature                             | Intelligent Controller, Tapsa Control |
| Mounting (standard)                 | surface                               |
| Customs Code                        | 94056080                              |
| GTIN Code                           | 6438045021072                         |
| ETIM Product Class                  | EC001957                              |
| Length                              | 371 mm                                |
| Width                               | 181 mm                                |
| Height                              | 57 mm                                 |
| Weight                              | 1,1 kg                                |
| Max Input Power VA                  | 10 VA                                 |
| Max Input Power W                   | 6 W                                   |
| Nominal Supply Voltage              | 220-240 V, 50/60 Hz AC, DC            |
| Protection Class                    | II                                    |
| IP Class                            | IP65                                  |
| Temperature Range Min - Max         | -30+50 °C                             |
| Glow Wire Test of Plastic Materials | 650 °C                                |
| Light Source                        | LED                                   |
| Body Material                       | plastic                               |
| Colour                              | RAL9003                               |
| Electrical Installation             | 2/3 x 2,5 mm <sup>2</sup>             |
| Luminous Flux                       | 300 lm                                |