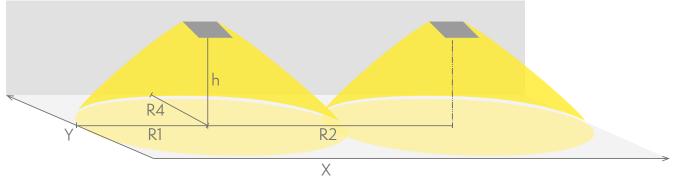

### Emergency lighting for escape routes (ceiling mounting)

Table of 1 lux for escape routes in the middle line according to the norm EN 1838.

Level of measurement 0,02 m, measurement result with battery operation.

R1 distance from wall (X axis)
R2 installation distance between lights (X axis)
R4 distance from wall (Y axis)

### TWT4341WK

| Mounting height (m) | Below the light lux | R1 (m) | R2 (m) | R4 (m) |
|---------------------|---------------------|--------|--------|--------|
|                     |                     | 1 lux  | 1 lux  | 1 lux  |
| 2,5                 | 57                  | 5      | 12     | 1      |
| 3                   | 39                  | 5,5    | 14     | 1      |
| 4                   | 22                  | 6      | 16     | 1      |
| 6                   | 9,5                 | 7      | 20     | 1      |
| 8                   | 5                   | 8      | 20     | 1      |
| 10                  | 3                   | 9      | 21     | 1      |
| 12                  | 2,5                 | 9      | 21     | 1      |