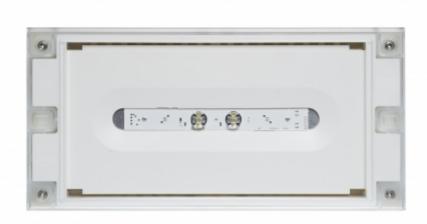

#### SOLID LINE MIDBAY EMERGENCY LIGHT TWT4341WK

# Addressable 24 V centrally supplied emergency light for escape routes

Solid Line Midbay is developed for escape route emergency lighting.

High enclosure class (IP65) ensures that the luminaire is completely dust proof and water proof.

Solid is suitable for example for industrial premises and parking halls. Escap and centrally supplied luminaires are also suitable for outdoor use. The Solid luminaire uses long lasting leds as its light source.

Special attention has been paid to the design, for easy installation.

| Product Code                        | TWT4341WK                 |
|-------------------------------------|---------------------------|
| Feature                             | Tapsa Control             |
| Mounting (standard)                 | surface                   |
| GTIN Code                           | 6438045023915             |
| Length                              | 371 mm                    |
| Width                               | 181 mm                    |
| Height                              | 57 mm                     |
| Weight                              | 1,1 kg                    |
| Max Input Power VA                  | 3,4 VA                    |
| Max Input Power W                   | 3,4 W                     |
| Nominal Supply Voltage              | 24 V, 50/60 Hz AC, DC     |
| Protection Class                    | III                       |
| IP Class                            | IP65                      |
| Temperature Range Min - Max         | -30+50 °C                 |
| Glow Wire Test of Plastic Materials | 650 °C                    |
| Light Source                        | LED                       |
| Body Material                       | plastic                   |
| Colour                              | RAL9003                   |
| Electrical Installation             | 2/3 x 2,5 mm <sup>2</sup> |
| Luminous Flux                       | 300 lm                    |