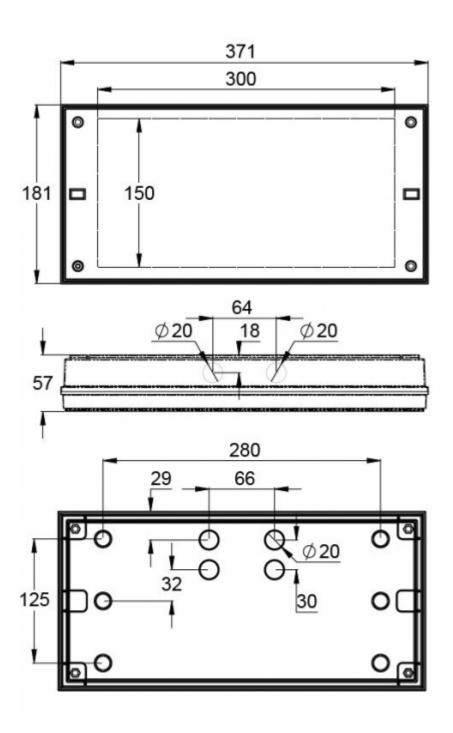

### INDIVIDUALLY PACKED LIGHTS

Product Code

Y4253WM

| Product Code                        | TWT4253WM                 |
|-------------------------------------|---------------------------|
| Feature                             | Lumi Test                 |
| Mounting (standard)                 | surface                   |
| Customs Code                        | 94056080                  |
| GTIN Code                           | 6438045021508             |
| ETIM Product Class                  | EC001957                  |
| Length                              | 371 mm                    |
| Width                               | 181 mm                    |
| Height                              | 57 mm                     |
| Weight                              | 1,1 kg                    |
| Backup                              | 3 h                       |
| Max Input Power VA                  | 3,3 VA                    |
| Nominal Supply Voltage              | 220-240 V, 50/60 Hz AC    |
| Protection Class                    | II                        |
| IP Class                            | IP65                      |
| Temperature Range Min - Max         | -0+35 °C                  |
| Glow Wire Test of Plastic Materials | 850 °C                    |
| Light Source                        | LED                       |
| Body Material                       | plastic                   |
| Colour                              | RAL9003                   |
| Electrical Installation             | 2/3 x 2,5 mm <sup>2</sup> |
| Luminous Flux                       | 280 lm                    |