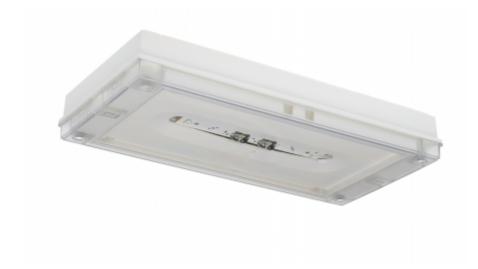

## SOLID LINE LOWBAY EMERGENCY LIGHT TWT4253WM

# Self-contained 3 h Battery with Lumi Test Self-testing, emergency light

Solid Line Lowbay is developed for escape route emergency lighting.

High enclosure class (IP65) ensures that the luminaire is completely dust proof and water proof.

Solid is suitable for example for industrial premises and parking halls. Escap and centrally supplied luminaires are also suitable for outdoor use. The Solid luminaire uses long lasting leds as its light source.

Special attention has been paid to the design, for easy installation.