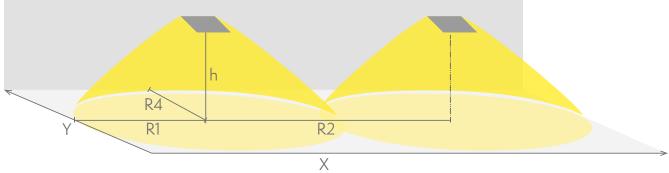

### Emergency lighting for escape routes (ceiling mounting)

Table of 1 lux for escape routes in the middle line according to the norm EN 1838.

Level of measurement 0,02 m, measurement result with battery operation.

R1 distance from wall (X axis)
R2 installation distance between lights (X axis)
R4 distance from wall (Y axis)

### TWT4253WM

| Mounting height (m) | Below the light lux | R1 (m) | R2 (m) | R4 (m) |
|---------------------|---------------------|--------|--------|--------|
|                     |                     | 1 lux  | 1 lux  | 1 lux  |
| 2,5                 | 10                  | 8      | 19     | 1      |
| 3                   | 6,5                 | 9      | 22     | 1      |
| 4                   | 3,5                 | 11     | 27     | 1      |