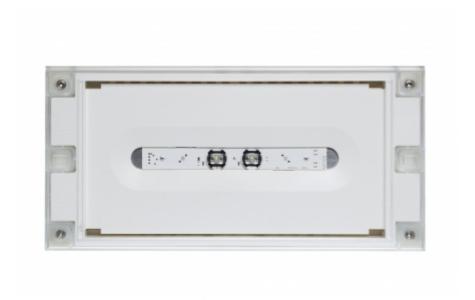

## SOLID LINE LOWBAY EMERGENCY LIGHT TWT4253WM

# Self-contained 3 h Battery with Lumi Test Self-testing, emergency light

Solid Line Lowbay is developed for escape route emergency lighting.

High enclosure class (IP65) ensures that the luminaire is completely dust proof and water proof.

Solid is suitable for example for industrial premises and parking halls. Escap and centrally supplied luminaires are also suitable for outdoor use. The Solid luminaire uses long lasting leds as its light source.

Special attention has been paid to the design, for easy installation.

### INDIVIDUALLY PACKED LIGHTS

Product Code

Y4253WM

| Product Code                        | TWT4253WM                 |
|-------------------------------------|---------------------------|
| Feature                             | Lumi Test                 |
| Mounting (standard)                 | surface                   |
| Customs Code                        | 94056080                  |
| GTIN Code                           | 6438045021508             |
| ETIM Product Class                  | EC001957                  |
| Length                              | 371 mm                    |
| Width                               | 181 mm                    |
| Height                              | 57 mm                     |
| Weight                              | 1,1 kg                    |
| Backup                              | 3 h                       |
| Max Input Power VA                  | 3,3 VA                    |
| Nominal Supply Voltage              | 220-240 V, 50/60 Hz AC    |
| Protection Class                    | II                        |
| IP Class                            | IP65                      |
| Temperature Range Min - Max         | -0+35 °C                  |
| Glow Wire Test of Plastic Materials | 850 °C                    |
| Light Source                        | LED                       |
| Body Material                       | plastic                   |
| Colour                              | RAL9003                   |
| Electrical Installation             | 2/3 x 2,5 mm <sup>2</sup> |
| Luminous Flux                       | 280 lm                    |