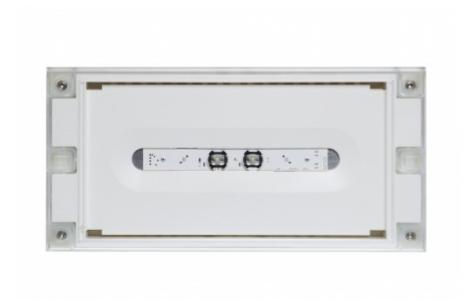

# SOLID LINE LOWBAY EMERGENCY LIGHT TWT4253WA

# Self-contained 3 h Battery, Aalto Control compatible, emergency light

Solid Line Lowbay is developed for escape route emergency lighting.

High enclosure class (IP65) ensures that the luminaire is completely dust proof and water proof.

Solid is suitable for example for industrial premises and parking halls. Escap and centrally supplied luminaires are also suitable for outdoor use. The Solid luminaire uses long lasting leds as its light source.

Special attention has been paid to the design, for easy installation.