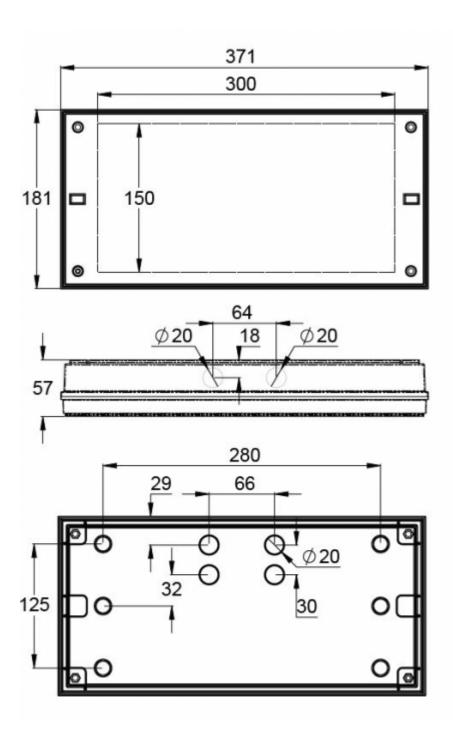

#### Product Code

Y4253WA

| Product Code                        | TWT4253WA                 |
|-------------------------------------|---------------------------|
| Feature                             | Aalto Control, Lumi Test  |
| Mounting (standard)                 | surface                   |
| Customs Code                        | 94056080                  |
| GTIN Code                           | 6438045021423             |
| ETIM Product Class                  | EC001957                  |
| Length                              | 371 mm                    |
| Width                               | 181 mm                    |
| Height                              | 57 mm                     |
| Weight                              | 1,1 kg                    |
| Backup                              | 3 h                       |
| Max Input Power VA                  | 3,5 VA                    |
| Nominal Supply Voltage              | 220-240 V, 50/60 Hz AC    |
| Protection Class                    | II                        |
| IP Class                            | IP65                      |
| Temperature Range Min - Max         | -0+35 °C                  |
| Glow Wire Test of Plastic Materials | 850 °C                    |
| Light Source                        | LED                       |
| Body Material                       | plastic                   |
| Colour                              | RAL9003                   |
| Electrical Installation             | 2/3 x 2,5 mm <sup>2</sup> |
| Luminous Flux                       | 280 lm                    |