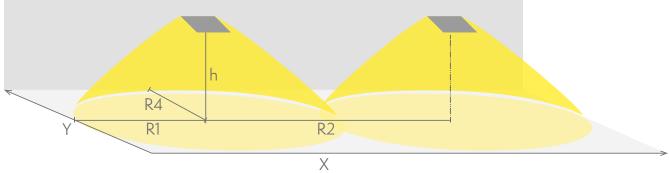

### Emergency lighting for escape routes (ceiling mounting)

Table of 1 lux for escape routes in the middle line according to the norm EN 1838.

Level of measurement 0,02 m, measurement result with battery operation.

R1 distance from wall (X axis)

R2 installation distance between lights (X axis) R4 distance from wall (Y axis)

#### TWT4253WA

| Mounting height (m) | Below the light lux | R1 (m) | R2 (m) | R4 (m) |
|---------------------|---------------------|--------|--------|--------|
|                     |                     | 1 lux  | 1 lux  | 1 lux  |
| 2,5                 | 10                  | 8      | 19     | 1      |
| 3                   | 6,5                 | 9      | 22     | 1      |
| 4                   | 3,5                 | 11     | 27     | 1      |