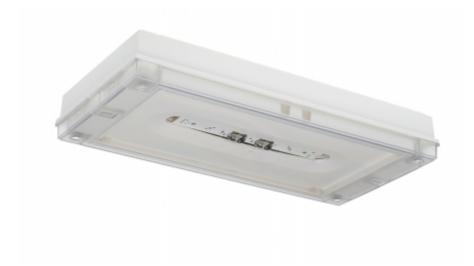

# SOLID LINE LOWBAY EMERGENCY LIGHT TWT4253WA

# Self-contained 3 h Battery, Aalto Control compatible, emergency light

Solid Line Lowbay is developed for escape route emergency lighting.

High enclosure class (IP65) ensures that the luminaire is completely dust proof and water proof.

Solid is suitable for example for industrial premises and parking halls. Escap and centrally supplied luminaires are also suitable for outdoor use. The Solid luminaire uses long lasting leds as its light source.

Special attention has been paid to the design, for easy installation.