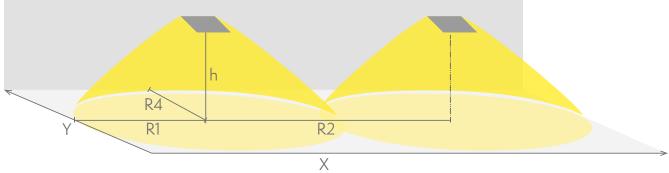

### Emergency lighting for escape routes (ceiling mounting)

Table of 1 lux for escape routes in the middle line according to the norm EN 1838.

Level of measurement 0,02 m, measurement result with battery operation.

R1 distance from wall (X axis)
R2 installation distance between lights (X axis)
R4 distance from wall (Y axis)

#### TWT4252WM

| Mounting height (m) | Below the light lux | R1 (m) | R2 (m) | R4 (m) |
|---------------------|---------------------|--------|--------|--------|
|                     |                     | 1 lux  | 1 lux  | 1 lux  |
| 2,5                 | 10                  | 8      | 19     | 1      |
| 3                   | 6,5                 | 9      | 22     | 1      |
| 4                   | 3,5                 | 11     | 27     | 1      |