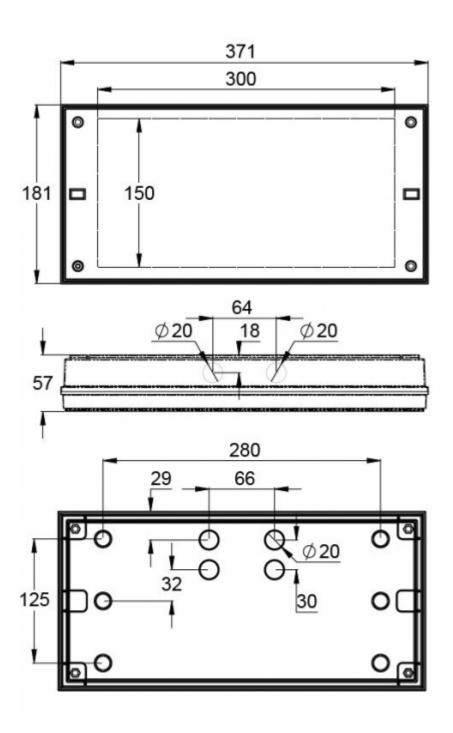

#### Product Code

Y4252WM

| Product Code                        | TWT4252WM                 |
|-------------------------------------|---------------------------|
| Feature                             | Lumi Test                 |
| Mounting (standard)                 | surface                   |
| Customs Code                        | 94056080                  |
| GTIN Code                           | 6438045021461             |
| ETIM Product Class                  | EC001957                  |
| Length                              | 371 mm                    |
| Width                               | 181 mm                    |
| Height                              | 57 mm                     |
| Weight                              | 1,1 kg                    |
| Backup                              | 1h                        |
| Max Input Power VA                  | 2,1 VA                    |
| Nominal Supply Voltage              | 220-240 V, 50/60 Hz AC    |
| Protection Class                    |                           |
| IP Class                            | IP65                      |
| Temperature Range Min - Max         | -0+35 °C                  |
| Glow Wire Test of Plastic Materials | 850 °C                    |
| Light Source                        | LED                       |
| Body Material                       | plastic                   |
| Colour                              | RAL9003                   |
| Electrical Installation             | 2/3 x 2,5 mm <sup>2</sup> |
| Luminous Flux                       | 280 lm                    |