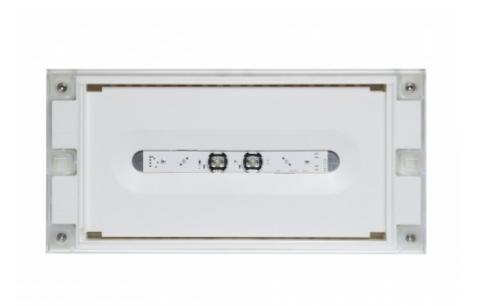

# SOLID LINE LOWBAY EMERGENCY LIGHT TWT4252WM

# Self-contained 1 h Battery with Lumi Test Self-testing, emergency light

Solid Line Lowbay is developed for escape route emergency lighting.

High enclosure class (IP65) ensures that the luminaire is completely dust proof and water proof.

Solid is suitable for example for industrial premises and parking halls. Escap and centrally supplied luminaires are also suitable for outdoor use. The Solid luminaire uses long lasting leds as its light source.

Special attention has been paid to the design, for easy installation.