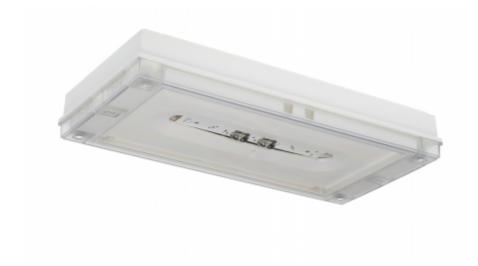

# SOLID LINE LOWBAY EMERGENCY LIGHT TWT4252WM

# Self-contained 1 h Battery with Lumi Test Self-testing, emergency light

Solid Line Lowbay is developed for escape route emergency lighting.

High enclosure class (IP65) ensures that the luminaire is completely dust proof and water proof.

Solid is suitable for example for industrial premises and parking halls. Escap and centrally supplied luminaires are also suitable for outdoor use. The Solid luminaire uses long lasting leds as its light source.

Special attention has been paid to the design, for easy installation.