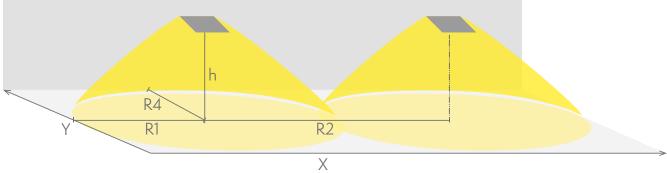

## Emergency lighting for escape routes (ceiling mounting)

Table of 1 lux for escape routes in the middle line according to the norm EN 1838.

Level of measurement 0,02 m, measurement result with battery operation.

R1 distance from wall (X axis)

R2 installation distance between lights (X axis) R4 distance from wall (Y axis)

#### TWT4251WK

| Mounting height (m) | Below the light lux | R1 (m) | R2 (m) | R4 (m) |
|---------------------|---------------------|--------|--------|--------|
|                     |                     | 1 lux  | 1 lux  | 1 lux  |
| 2,5                 | 10                  | 8      | 19     | 1      |
| 3                   | 6,5                 | 9      | 22     | 1      |
| 4                   | 3,5                 | 11     | 27     | 1      |