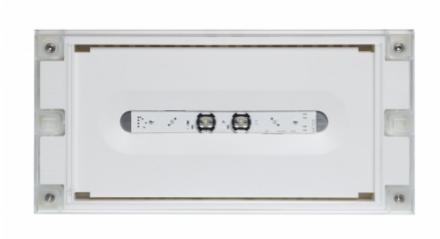

# SOLID LINE LOWBAY EMERGENCY LIGHT TWT4251WK

# Addressable 230 V centrally supplied emergency light for escape routes

Solid Line Lowbay is developed for escape route emergency lighting.

High enclosure class (IP65) ensures that the luminaire is completely dust proof and water proof.

Solid is suitable for example for industrial premises and parking halls. Escap and centrally supplied luminaires are also suitable for outdoor use. The Solid luminaire uses long lasting leds as its light source.

Special attention has been paid to the design, for easy installation.