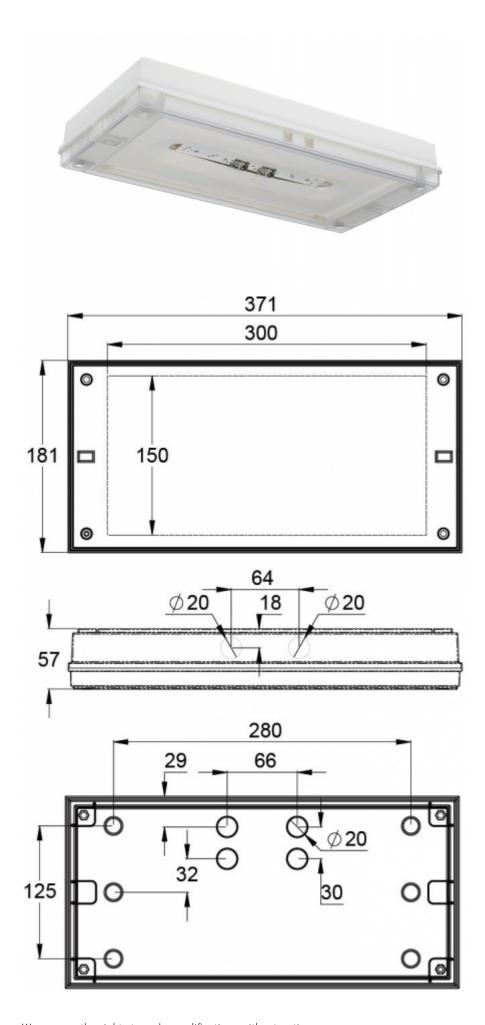

### INDIVIDUALLY PACKED LIGHTS

Product Code

Y4251WK

| Product Code                        | TWT4251WK                             |
|-------------------------------------|---------------------------------------|
| Feature                             | Intelligent Controller, Tapsa Control |
| Mounting (standard)                 | surface                               |
| Customs Code                        | 94056080                              |
| GTIN Code                           | 6438045021065                         |
| ETIM Product Class                  | EC001957                              |
| Length                              | 371 mm                                |
| Width                               | 181 mm                                |
| Height                              | 57 mm                                 |
| Weight                              | 1,1 kg                                |
| Max Input Power VA                  | 10 VA                                 |
| Max Input Power W                   | 6 W                                   |
| Nominal Supply Voltage              | 220-240 V, 50/60 Hz AC, DC            |
| Protection Class                    | II                                    |
| IP Class                            | IP65                                  |
| Temperature Range Min - Max         | -30+50 °C                             |
| Glow Wire Test of Plastic Materials | 650 °C                                |
| Light Source                        | LED                                   |
| Body Material                       | plastic                               |
| Colour                              | RAL9003                               |
| Electrical Installation             | 2/3 x 2,5 mm <sup>2</sup>             |
| Luminous Flux                       | 280 lm                                |