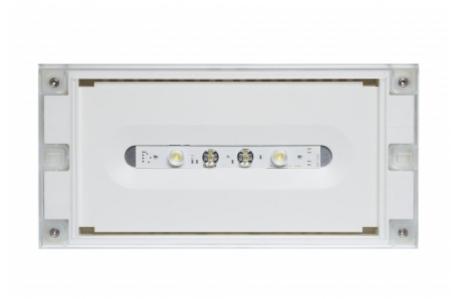

#### SOLID ZONE MIDBAY EMERGENCY LIGHT TWT3671W

### 24-230 V centrally supplied emergency light

Solid Zone Midbay is developed for the emergency lighting of open areas.

High enclosure class (IP65) ensures that the luminaire is completely dust proof and water proof.

Solid is suitable for example for industrial premises and parking halls. Escap and centrally supplied luminaires are also suitable for outdoor use. The Solid luminaire uses long lasting leds as its light source.

Special attention has been paid to the design, for easy installation.