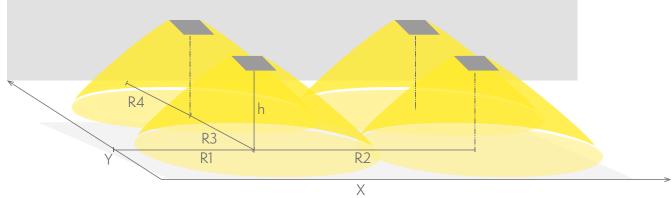

## Emergency lighting for open areas (ceiling mounting)

Table of 0,5 lux for open areas according to the norm EN 1838, 0,5 m edge district is considered in the table. Level of measurement 0,02 m, measurement result with battery operation.

R1 distance from wall (X axis)
R2 installation distance between lights (X axis)
R3 installation distance between lights (Y axis)
R4 distance from wall (Y axis)

#### TWT3671W

| Mounting height (m) | Below the light lux | R1 (m)  | R2 (m)  | R3 (m)  | R4 (m)  |
|---------------------|---------------------|---------|---------|---------|---------|
|                     |                     | 0,5 lux | 0,5 lux | 0,5 lux | 0,5 lux |
| 4                   | 35                  | 5.5     | 10      | 10      | 5.5     |
| 6                   | 15                  | 6.5     | 12.5    | 12.5    | 6.5     |
| 8                   | 8                   | 7.5     | 14.5    | 14.5    | 7.5     |
| 10                  | 5                   | 7.5     | 15      | 15      | 7.5     |
| 12                  | 3.5                 | 8       | 16      | 16      | 8       |
| 14                  | 2.5                 | 8.5     | 17      | 17      | 8.5     |
| 16                  | 2                   | 8.5     | 18      | 18      | 8.5     |
| 18                  | 1.5                 | 8.5     | 17.5    | 17.5    | 8.5     |