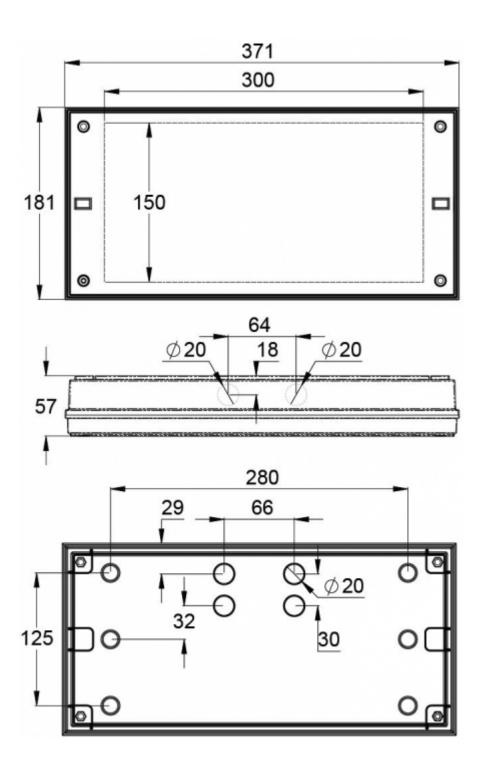

#### INDIVIDUALLY PACKED LIGHTS

Product Code

Y3671W

| Product Code                        | TWT3671W                                |
|-------------------------------------|-----------------------------------------|
| Mounting (standard)                 | surface                                 |
| Customs Code                        | 94056080                                |
| GTIN Code                           | 6438045021331                           |
| ETIM Product Class                  | EC001957                                |
| Length                              | 371 mm                                  |
| Width                               | 181 mm                                  |
| Height                              | 57 mm                                   |
| Weight                              | 1.1 kg                                  |
| Max Input Power VA                  | 7,8 VA (24 V), 14,5 VA (230 V)          |
| Max Input Power W                   | 5,5 W (24 V), 6,5 W (230 V)             |
| Nominal Supply Voltage              | 24-230 V, 50/60 Hz AC, DC               |
| Protection Class                    | III(24V),II(230V)                       |
| IP Class                            | IP65                                    |
| Temperature Range Min - Max         | -30+50 °C                               |
| Glow Wire Test of Plastic Materials | 650 °C                                  |
| Body Material                       | plastic                                 |
| Colour                              | RAL9003                                 |
| Electrical Installation             | 2 x 2,5 mm² (24 V), 3 x 2,5 mm² (230 V) |
| Luminous Flux                       | 600 lm                                  |