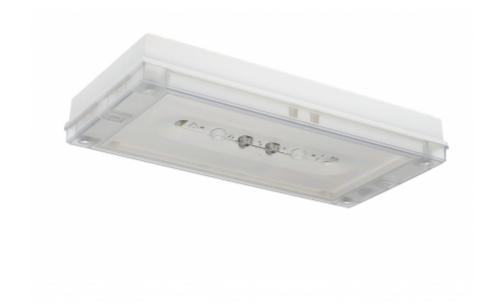

#### SOLID ZONE MIDBAY EMERGENCY LIGHT TWT3671W

### 24-230 V centrally supplied emergency light

Solid Zone Midbay is developed for the emergency lighting of open areas.

High enclosure class (IP65) ensures that the luminaire is completely dust proof and water proof.

Solid is suitable for example for industrial premises and parking halls. Escap and centrally supplied luminaires are also suitable for outdoor use. The Solid luminaire uses long lasting leds as its light source.

Special attention has been paid to the design, for easy installation.