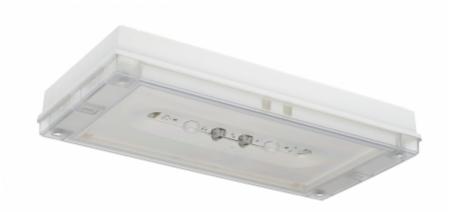

## SOLID ZONE MIDBAY EMERGENCY LIGHT TWT3653WA

# Self-contained 3 h Battery, Aalto Control compatible, emergency light for open areas

Solid Zone Midbay is developed for the emergency lighting of open areas.

High enclosure class (IP65) ensures that the luminaire is completely dust proof and water proof.

Solid is suitable for example for industrial premises and parking halls. Escap and centrally supplied luminaires are also suitable for outdoor use. The Solid luminaire uses long lasting leds as its light source.

Special attention has been paid to the design, for easy installation.

We reserve the rights to make modifications without notice. Copyright © 2024 Teknoware. All rights reserved. Date: May 06, 2024 | Source: teknoware.com/en/solid-zone-midbay-emergency-lighttwt3653wa