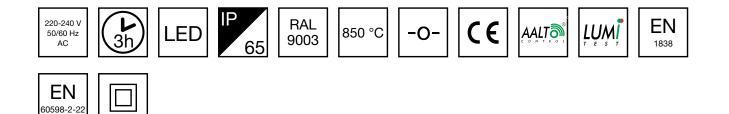

#### Y3653WA

| Product Code                        | TWT3653WA                 |
|-------------------------------------|---------------------------|
| Feature                             | Aalto Control, Lumi Test  |
| Mounting (standard)                 | surface                   |
| Customs Code                        | 94056080                  |
| GTIN Code                           | 6438045021416             |
| ETIM Product Class                  | EC001957                  |
| Length                              | 371 mm                    |
| Width                               | 181 mm                    |
| Height                              | 57 mm                     |
| Weight                              | 1,1 kg                    |
| Backup                              | 3 h                       |
| Max Input Power VA                  | 4,1 VA                    |
| Nominal Supply Voltage              | 220-240 V, 50/60 Hz AC    |
| Protection Class                    | II                        |
| IP Class                            | IP65                      |
| Temperature Range Min - Max         | -0+35 °C                  |
| Glow Wire Test of Plastic Materials | 850 °C                    |
| Light Source                        | LED                       |
| Body Material                       | plastic                   |
| Colour                              | RAL9003                   |
| Electrical Installation             | 2/3 x 2,5 mm <sup>2</sup> |
| Luminous Flux                       | 600 lm                    |