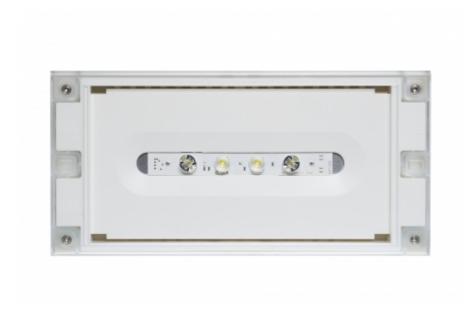

## SOLID ZONE MIDBAY EMERGENCY LIGHT TWT3653WA

# Self-contained 3 h Battery, Aalto Control compatible, emergency light for open areas

Solid Zone Midbay is developed for the emergency lighting of open areas.

High enclosure class (IP65) ensures that the luminaire is completely dust proof and water proof.

#### Y3653WA

| Product Code                        | TWT3653WA                 |
|-------------------------------------|---------------------------|
| Feature                             | Aalto Control, Lumi Test  |
| Mounting (standard)                 | surface                   |
| Customs Code                        | 94056080                  |
| GTIN Code                           | 6438045021416             |
| ETIM Product Class                  | EC001957                  |
| Length                              | 371 mm                    |
| Width                               | 181 mm                    |
| Height                              | 57 mm                     |
| Weight                              | 1,1 kg                    |
| Backup                              | 3 h                       |
| Max Input Power VA                  | 4,1 VA                    |
| Nominal Supply Voltage              | 220-240 V, 50/60 Hz AC    |
| Protection Class                    | II                        |
| IP Class                            | IP65                      |
| Temperature Range Min - Max         | -0+35 °C                  |
| Glow Wire Test of Plastic Materials | 850 °C                    |
| Light Source                        | LED                       |
| Body Material                       | plastic                   |
| Colour                              | RAL9003                   |
| Electrical Installation             | 2/3 x 2,5 mm <sup>2</sup> |
| Luminous Flux                       | 600 lm                    |