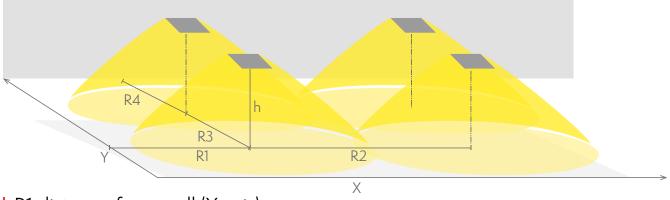

#### Emergency lighting for open areas (ceiling mounting)

Table of 0,5 lux for open areas according to the norm EN 1838, 0,5 m edge district is considered in the table. Level of measurement 0,02 m, measurement result with battery operation.

R1 distance from wall (X axis) R2 installation distance between lights (X axis) R3 installation distance between lights (Y axis) R4 distance from wall (Y axis) TWT3653WA

| Mounting height (m) | Below the light lux | R1 (m)  | R2 (m)  | R3 (m)  | R4 (m)  |
|---------------------|---------------------|---------|---------|---------|---------|
|                     |                     | 0,5 lux | 0,5 lux | 0,5 lux | 0,5 lux |
| 4                   | 35                  | 5,5     | 10      | 10      | 5,5     |
| 6                   | 15                  | 6,5     | 12,5    | 12,5    | 6,5     |
| 8                   | 8                   | 7,5     | 14,5    | 14,5    | 7,5     |
| 10                  | 5                   | 7,5     | 15      | 15      | 7,5     |
| 12                  | 3,5                 | 8       | 16      | 16      | 8       |
| 14                  | 2,5                 | 8,5     | 17      | 17      | 8,5     |
| 16                  | 2                   | 8,5     | 18      | 18      | 8,5     |
| 18                  | 1,5                 | 8,5     | 17,5    | 17,5    | 8,5     |