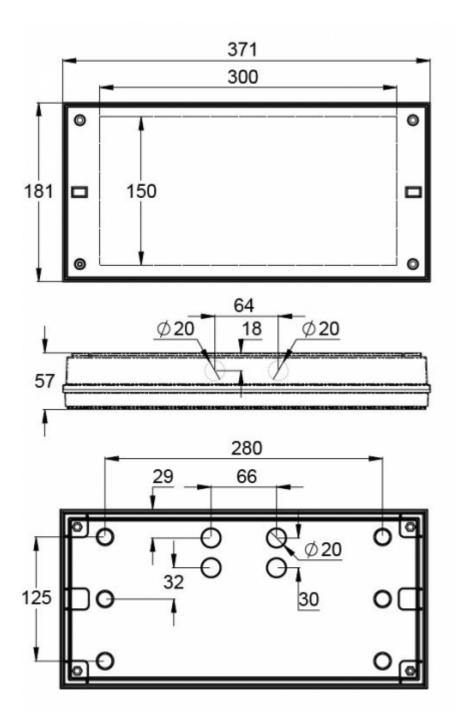

#### Y3653WA

| Product Code                        | TWT3653WA                 |
|-------------------------------------|---------------------------|
| Feature                             | Aalto Control, Lumi Test  |
| Mounting (standard)                 | surface                   |
| Customs Code                        | 94056080                  |
| GTIN Code                           | 6438045021416             |
| ETIM Product Class                  | EC001957                  |
| Length                              | 371 mm                    |
| Width                               | 181 mm                    |
| Height                              | 57 mm                     |
| Weight                              | 1,1 kg                    |
| Backup                              | 3 h                       |
| Max Input Power VA                  | 4,1 VA                    |
| Nominal Supply Voltage              | 220-240 V, 50/60 Hz AC    |
| Protection Class                    | II                        |
| IP Class                            | IP65                      |
| Temperature Range Min - Max         | -0+35 °C                  |
| Glow Wire Test of Plastic Materials | 850 °C                    |
| Light Source                        | LED                       |
| Body Material                       | plastic                   |
| Colour                              | RAL9003                   |
| Electrical Installation             | 2/3 x 2,5 mm <sup>2</sup> |
| Luminous Flux                       | 600 lm                    |