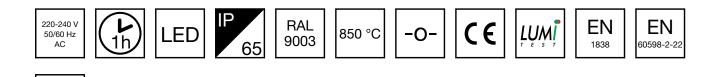

#### Y3652WM

| Product Code                        | TWT3652WM                 |
|-------------------------------------|---------------------------|
| Feature                             | Lumi Test                 |
| Mounting (standard)                 | surface                   |
| Customs Code                        | 94056080                  |
| GTIN Code                           | 6438045021454             |
| ETIM Product Class                  | EC001957                  |
| Length                              | 371 mm                    |
| Width                               | 181 mm                    |
| Height                              | 57 mm                     |
| Weight                              | 1,1 kg                    |
| Backup                              | 1 h                       |
| Max Input Power VA                  | 2,6 VA                    |
| Nominal Supply Voltage              | 220-240 V, 50/60 Hz AC    |
| Protection Class                    | II                        |
| IP Class                            | IP65                      |
| Temperature Range Min - Max         | -0+35 °C                  |
| Glow Wire Test of Plastic Materials | 850 °C                    |
| Light Source                        | LED                       |
| Body Material                       | plastic                   |
| Colour                              | RAL9003                   |
| Electrical Installation             | 2/3 x 2,5 mm <sup>2</sup> |
| Luminous Flux                       | 600 lm                    |