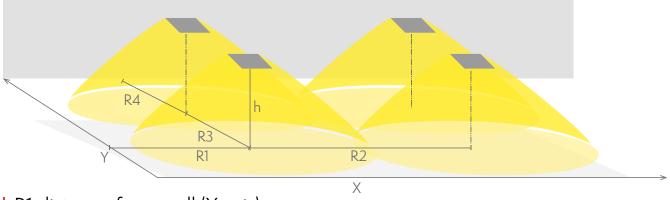

#### Emergency lighting for open areas (ceiling mounting)

Table of 0,5 lux for open areas according to the norm EN 1838, 0,5 m edge district is considered in the table. Level of measurement 0,02 m, measurement result with battery operation.

R1 distance from wall (X axis) R2 installation distance between lights (X axis) R3 installation distance between lights (Y axis) R4 distance from wall (Y axis) TWT3652WM

| Mounting height (m) | Below the light lux | R1 (m)  | R2 (m)  | R3 (m)  | R4 (m)  |
|---------------------|---------------------|---------|---------|---------|---------|
|                     |                     | 0,5 lux | 0,5 lux | 0,5 lux | 0,5 lux |
| 4                   | 35                  | 5,5     | 10      | 10      | 5,5     |
| 6                   | 15                  | 6,5     | 12,5    | 12,5    | 6,5     |
| 8                   | 8                   | 7,5     | 14,5    | 14,5    | 7,5     |
| 10                  | 5                   | 7,5     | 15      | 15      | 7,5     |
| 12                  | 3,5                 | 8       | 16      | 16      | 8       |
| 14                  | 2,5                 | 8,5     | 17      | 17      | 8,5     |
| 16                  | 2                   | 8,5     | 18      | 18      | 8,5     |
| 18                  | 1,5                 | 8,5     | 17,5    | 17,5    | 8,5     |