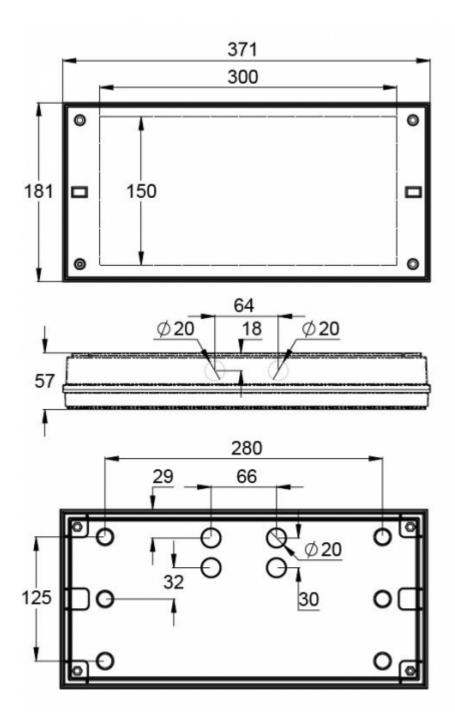

#### Y3652WM

| Product Code                        | TWT3652WM                 |
|-------------------------------------|---------------------------|
| Feature                             | Lumi Test                 |
| Mounting (standard)                 | surface                   |
| Customs Code                        | 94056080                  |
| GTIN Code                           | 6438045021454             |
| ETIM Product Class                  | EC001957                  |
| Length                              | 371 mm                    |
| Width                               | 181 mm                    |
| Height                              | 57 mm                     |
| Weight                              | 1,1 kg                    |
| Backup                              | 1 h                       |
| Max Input Power VA                  | 2,6 VA                    |
| Nominal Supply Voltage              | 220-240 V, 50/60 Hz AC    |
| Protection Class                    | II                        |
| IP Class                            | IP65                      |
| Temperature Range Min - Max         | -0+35 °C                  |
| Glow Wire Test of Plastic Materials | 850 °C                    |
| Light Source                        | LED                       |
| Body Material                       | plastic                   |
| Colour                              | RAL9003                   |
| Electrical Installation             | 2/3 x 2,5 mm <sup>2</sup> |
| Luminous Flux                       | 600 lm                    |