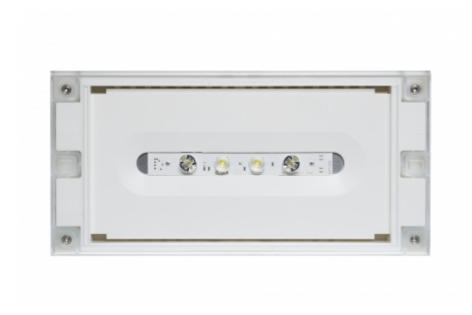

## SOLID ZONE MIDBAY EMERGENCY LIGHT TWT3652WM

| Self-contained 1 h Battery with Lumi Test Self-testing | , |
|--------------------------------------------------------|---|
| emergency light for open areas                         |   |

Solid Zone Midbay is developed for the emergency lighting of open areas.

High enclosure class (IP65) ensures that the luminaire is completely dust proof and water proof.

Solid is suitable for example for industrial premises and parking halls. Escap and centrally supplied luminaires are also suitable for outdoor use. The Solid luminaire uses long lasting leds as its light source.

#### Y3652WM

| Product Code                        | TWT3652WM                 |
|-------------------------------------|---------------------------|
| Feature                             | Lumi Test                 |
| Mounting (standard)                 | surface                   |
| Customs Code                        | 94056080                  |
| GTIN Code                           | 6438045021454             |
| ETIM Product Class                  | EC001957                  |
| Length                              | 371 mm                    |
| Width                               | 181 mm                    |
| Height                              | 57 mm                     |
| Weight                              | 1,1 kg                    |
| Backup                              | 1 h                       |
| Max Input Power VA                  | 2,6 VA                    |
| Nominal Supply Voltage              | 220-240 V, 50/60 Hz AC    |
| Protection Class                    | II                        |
| IP Class                            | IP65                      |
| Temperature Range Min - Max         | -0+35 °C                  |
| Glow Wire Test of Plastic Materials | 850 °C                    |
| Light Source                        | LED                       |
| Body Material                       | plastic                   |
| Colour                              | RAL9003                   |
| Electrical Installation             | 2/3 x 2,5 mm <sup>2</sup> |
| Luminous Flux                       | 600 lm                    |