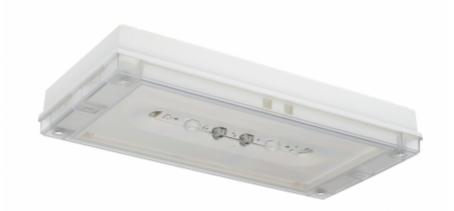

## SOLID ZONE MIDBAY EMERGENCY LIGHT TWT3652WM

| Self-contained 1 h Battery with Lumi Test Self-testing | , |
|--------------------------------------------------------|---|
| emergency light for open areas                         |   |

Solid Zone Midbay is developed for the emergency lighting of open areas.

High enclosure class (IP65) ensures that the luminaire is completely dust proof and water proof.

Solid is suitable for example for industrial premises and parking halls. Escap and centrally supplied luminaires are also suitable for outdoor use. The Solid luminaire uses long lasting leds as its light source.

Special attention has been paid to the design, for easy installation.

We reserve the rights to make modifications without notice. Copyright © 2024 Teknoware. All rights reserved. Date: May 05, 2024 | Source: teknoware.com/en/solid-zone-midbay-emergency-lighttwt3652wm