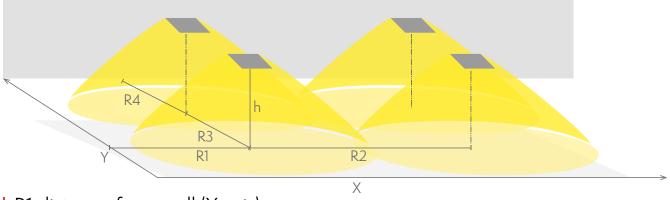

#### Emergency lighting for open areas (ceiling mounting)

Table of 0,5 lux for open areas according to the norm EN 1838, 0,5 m edge district is considered in the table. Level of measurement 0,02 m, measurement result with battery operation.

R1 distance from wall (X axis) R2 installation distance between lights (X axis) R3 installation distance between lights (Y axis) R4 distance from wall (Y axis) TWT3652WA

| Mounting height (m) | Below the light lux | R1 (m)  | R2 (m)  | R3 (m)  | R4 (m)  |
|---------------------|---------------------|---------|---------|---------|---------|
|                     |                     | 0,5 lux | 0,5 lux | 0,5 lux | 0,5 lux |
| 4                   | 35                  | 5,5     | 10      | 10      | 5,5     |
| 6                   | 15                  | 6,5     | 12,5    | 12,5    | 6,5     |
| 8                   | 8                   | 7,5     | 14,5    | 14,5    | 7,5     |
| 10                  | 5                   | 7,5     | 15      | 15      | 7,5     |
| 12                  | 3,5                 | 8       | 16      | 16      | 8       |
| 14                  | 2,5                 | 8,5     | 17      | 17      | 8,5     |
| 16                  | 2                   | 8,5     | 18      | 18      | 8,5     |
| 18                  | 1,5                 | 8,5     | 17,5    | 17,5    | 8,5     |