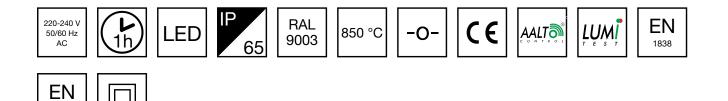

#### Y3652WA

| Product Code                        | TWT3652WA                |
|-------------------------------------|--------------------------|
| Feature                             | Aalto Control, Lumi Test |
| Mounting (standard)                 | surface                  |
| Customs Code                        | 94056080                 |
| GTIN Code                           | 6438045021379            |
| ETIM Product Class                  | EC001957                 |
| Length                              | 371 mm                   |
| Width                               | 181 mm                   |
| Height                              | 57 mm                    |
| Weight                              | 1,1 kg                   |
| Backup                              | 1h                       |
| Max Input Power VA                  | 2,7 VA                   |
| Nominal Supply Voltage              | 220-240 V, 50/60 Hz AC   |
| Protection Class                    | II                       |
| IP Class                            | IP65                     |
| Temperature Range Min - Max         | -0+35 °C                 |
| Glow Wire Test of Plastic Materials | 850 °C                   |
| Light Source                        | LED                      |
| Body Material                       | plastic                  |
| Colour                              | RAL9003                  |
| Electrical Installation             | 2/3 x 2,5 mm²            |
| Luminous Flux                       | 600 lm                   |