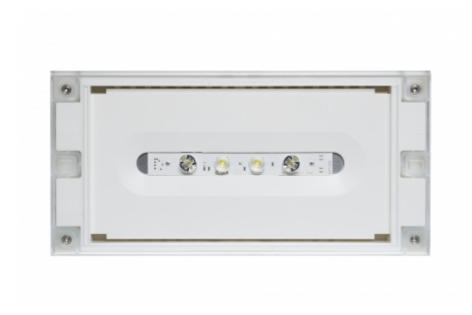

## SOLID ZONE MIDBAY EMERGENCY LIGHT TWT3652WA

# Self-contained 1 h Battery, Aalto Control compatible, emergency light for open areas

Solid Zone Midbay is developed for the emergency lighting of open areas.

60598-2-22

High enclosure class (IP65) ensures that the luminaire is completely dust proof and water proof.

Solid is suitable for example for industrial premises and parking halls. Escap and centrally supplied luminaires are also suitable for outdoor use. The Solid luminaire uses long lasting leds as its light source.

#### Y3652WA

| Product Code                        | TWT3652WA                |
|-------------------------------------|--------------------------|
| Feature                             | Aalto Control, Lumi Test |
| Mounting (standard)                 | surface                  |
| Customs Code                        | 94056080                 |
| GTIN Code                           | 6438045021379            |
| ETIM Product Class                  | EC001957                 |
| Length                              | 371 mm                   |
| Width                               | 181 mm                   |
| Height                              | 57 mm                    |
| Weight                              | 1,1 kg                   |
| Backup                              | 1h                       |
| Max Input Power VA                  | 2,7 VA                   |
| Nominal Supply Voltage              | 220-240 V, 50/60 Hz AC   |
| Protection Class                    | II                       |
| IP Class                            | IP65                     |
| Temperature Range Min - Max         | -0+35 °C                 |
| Glow Wire Test of Plastic Materials | 850 °C                   |
| Light Source                        | LED                      |
| Body Material                       | plastic                  |
| Colour                              | RAL9003                  |
| Electrical Installation             | 2/3 x 2,5 mm²            |
| Luminous Flux                       | 600 lm                   |