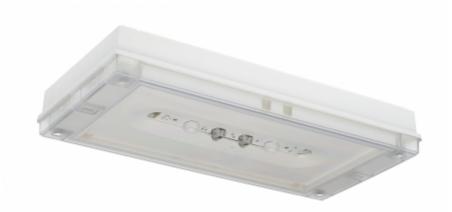

## SOLID ZONE MIDBAY EMERGENCY LIGHT TWT3652WA

# Self-contained 1 h Battery, Aalto Control compatible, emergency light for open areas

Solid Zone Midbay is developed for the emergency lighting of open areas.

60598-2-22

High enclosure class (IP65) ensures that the luminaire is completely dust proof and water proof.

Solid is suitable for example for industrial premises and parking halls. Escap and centrally supplied luminaires are also suitable for outdoor use. The Solid luminaire uses long lasting leds as its light source.

Special attention has been paid to the design, for easy installation.

We reserve the rights to make modifications without notice. Copyright © 2024 Teknoware. All rights reserved. Date: May 04, 2024 | Source: teknoware.com/en/solid-zone-midbay-emergency-lighttwt3652wa