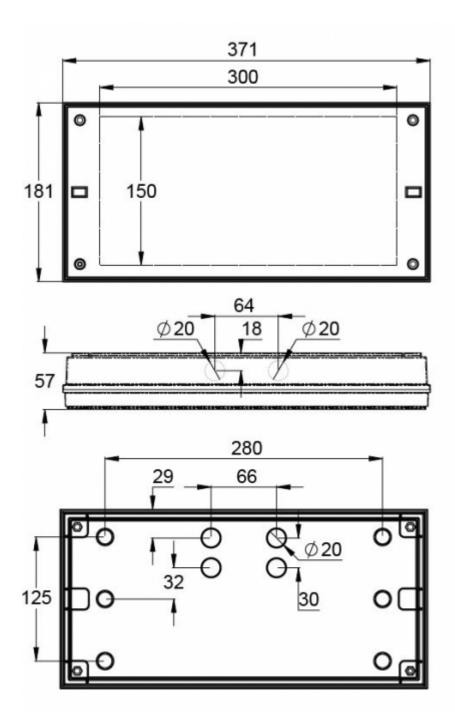

#### Y3652WA

| Product Code                        | TWT3652WA                |
|-------------------------------------|--------------------------|
| Feature                             | Aalto Control, Lumi Test |
| Mounting (standard)                 | surface                  |
| Customs Code                        | 94056080                 |
| GTIN Code                           | 6438045021379            |
| ETIM Product Class                  | EC001957                 |
| Length                              | 371 mm                   |
| Width                               | 181 mm                   |
| Height                              | 57 mm                    |
| Weight                              | 1,1 kg                   |
| Backup                              | 1h                       |
| Max Input Power VA                  | 2,7 VA                   |
| Nominal Supply Voltage              | 220-240 V, 50/60 Hz AC   |
| Protection Class                    | II                       |
| IP Class                            | IP65                     |
| Temperature Range Min - Max         | -0+35 °C                 |
| Glow Wire Test of Plastic Materials | 850 °C                   |
| Light Source                        | LED                      |
| Body Material                       | plastic                  |
| Colour                              | RAL9003                  |
| Electrical Installation             | 2/3 x 2,5 mm²            |
| Luminous Flux                       | 600 lm                   |