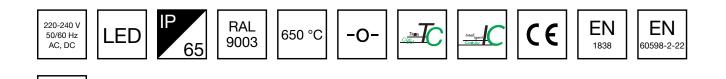

#### Y3651WK

| Product Code                        | TWT3651WK                             |
|-------------------------------------|---------------------------------------|
| Feature                             | Intelligent Controller, Tapsa Control |
| Mounting (standard)                 | surface                               |
| Customs Code                        | 94056080                              |
| GTIN Code                           | 6438045021058                         |
| ETIM Product Class                  | EC001957                              |
| Length                              | 371 mm                                |
| Width                               | 181 mm                                |
| Height                              | 57 mm                                 |
| Weight                              | 1,1 kg                                |
| Max Input Power VA                  | 14 VA                                 |
| Max Input Power W                   | 8,5 W                                 |
| Nominal Supply Voltage              | 220-240 V, 50/60 Hz AC, DC            |
| Protection Class                    |                                       |
| IP Class                            | IP65                                  |
| Temperature Range Min - Max         | -30+50 °C                             |
| Glow Wire Test of Plastic Materials | 650 °C                                |
| Light Source                        | LED                                   |
| Body Material                       | plastic                               |
| Colour                              | RAL9003                               |
| Electrical Installation             | 2/3 x 2,5 mm <sup>2</sup>             |
| Luminous Flux                       | 600 lm                                |