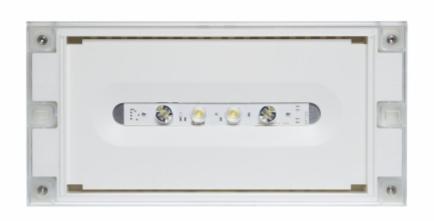

## SOLID ZONE MIDBAY EMERGENCY LIGHT TWT3651WK

# Addressable 230 V centrally supplied emergency light for open areas

Solid Zone Midbay is developed for the emergency lighting of open areas.

High enclosure class (IP65) ensures that the luminaire is completely dust proof and water proof.

Solid is suitable for example for industrial premises and parking halls. Escap and centrally supplied luminaires are also suitable for outdoor use. The Solid luminaire uses long lasting leds as its light source.

Special attention has been paid to the design, for easy installation.

We reserve the rights to make modifications without notice. Copyright © 2024 Teknoware. All rights reserved. Date: May 05, 2024 | Source: teknoware.com/en/solid-zone-midbay-emergency-lighttwt3651wk