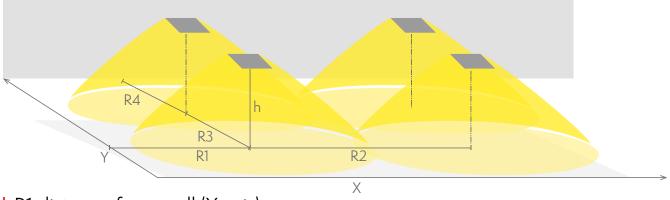

#### Emergency lighting for open areas (ceiling mounting)

Table of 0,5 lux for open areas according to the norm EN 1838, 0,5 m edge district is considered in the table. Level of measurement 0,02 m, measurement result with battery operation.

R1 distance from wall (X axis) R2 installation distance between lights (X axis) R3 installation distance between lights (Y axis) R4 distance from wall (Y axis) TWT3651WK

| Mounting height (m) | Below the light lux | R1 (m)  | R2 (m)  | R3 (m)  | R4 (m)  |
|---------------------|---------------------|---------|---------|---------|---------|
|                     |                     | 0,5 lux | 0,5 lux | 0,5 lux | 0,5 lux |
| 4                   | 35                  | 5,5     | 10      | 10      | 5,5     |
| 6                   | 15                  | 6,5     | 12,5    | 12,5    | 6,5     |
| 8                   | 8                   | 7,5     | 14,5    | 14,5    | 7,5     |
| 10                  | 5                   | 7,5     | 15      | 15      | 7,5     |
| 12                  | 3,5                 | 8       | 16      | 16      | 8       |
| 14                  | 2,5                 | 8,5     | 17      | 17      | 8,5     |
| 16                  | 2                   | 8,5     | 18      | 18      | 8,5     |
| 18                  | 1,5                 | 8,5     | 17,5    | 17,5    | 8,5     |