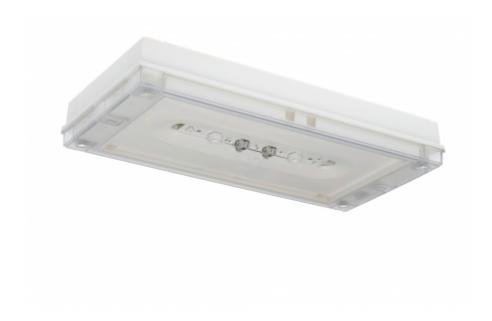

## SOLID ZONE MIDBAY EMERGENCY LIGHT TWT3651WK

# Addressable 230 V centrally supplied emergency light for open areas

Solid Zone Midbay is developed for the emergency lighting of open areas.

High enclosure class (IP65) ensures that the luminaire is completely dust proof and water proof.

Solid is suitable for example for industrial premises and parking halls. Escap and centrally supplied luminaires are also suitable for outdoor use. The Solid luminaire uses long lasting leds as its light source.

Special attention has been paid to the design, for easy installation.

We reserve the rights to make modifications without notice. Copyright © 2024 Teknoware. All rights reserved. Date: May 05, 2024 | Source: teknoware.com/en/solid-zone-midbay-emergency-lighttwt3651wk