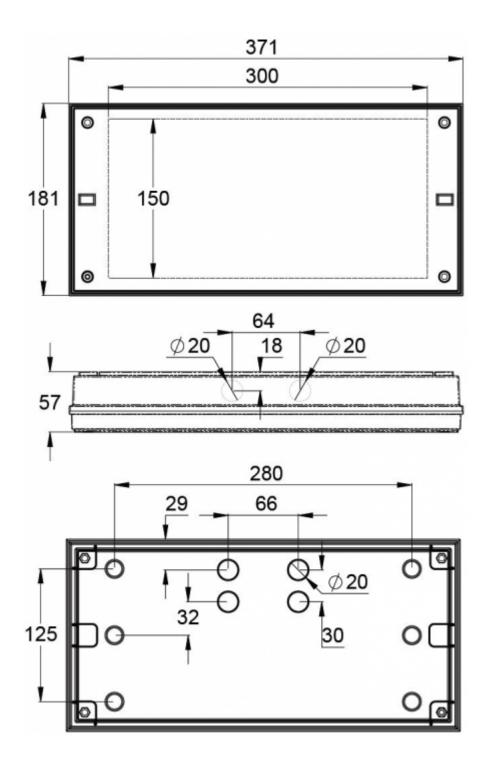

#### Y3651WK

| Product Code                        | TWT3651WK                             |
|-------------------------------------|---------------------------------------|
| Feature                             | Intelligent Controller, Tapsa Control |
| Mounting (standard)                 | surface                               |
| Customs Code                        | 94056080                              |
| GTIN Code                           | 6438045021058                         |
| ETIM Product Class                  | EC001957                              |
| Length                              | 371 mm                                |
| Width                               | 181 mm                                |
| Height                              | 57 mm                                 |
| Weight                              | 1,1 kg                                |
| Max Input Power VA                  | 14 VA                                 |
| Max Input Power W                   | 8,5 W                                 |
| Nominal Supply Voltage              | 220-240 V, 50/60 Hz AC, DC            |
| Protection Class                    |                                       |
| IP Class                            | IP65                                  |
| Temperature Range Min - Max         | -30+50 °C                             |
| Glow Wire Test of Plastic Materials | 650 °C                                |
| Light Source                        | LED                                   |
| Body Material                       | plastic                               |
| Colour                              | RAL9003                               |
| Electrical Installation             | 2/3 x 2,5 mm <sup>2</sup>             |
| Luminous Flux                       | 600 lm                                |