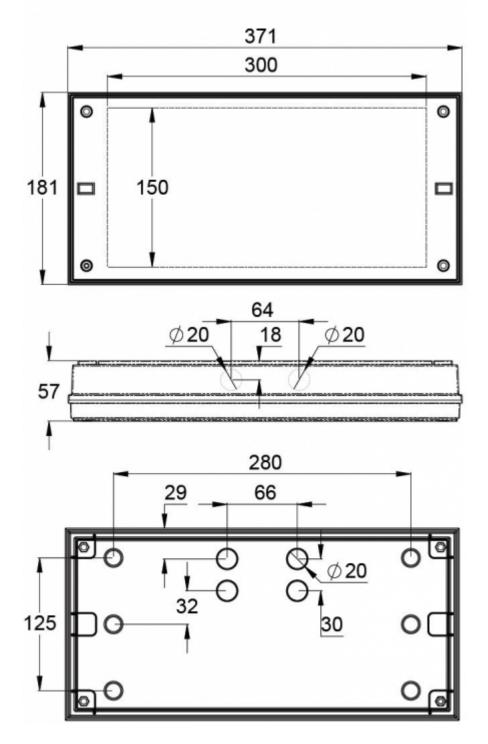

#### Y3271W

| Product Code                        | TWT3271W                                |
|-------------------------------------|-----------------------------------------|
| Mounting (standard)                 | surface                                 |
| Customs Code                        | 94056080                                |
| GTIN Code                           | 6438045021324                           |
| ETIM Product Class                  | EC001957                                |
| Length                              | 371 mm                                  |
| Width                               | 181 mm                                  |
| Height                              | 57 mm                                   |
| Weight                              | 1,1 kg                                  |
| Max Input Power VA                  | 7,8 VA (24 V), 14,5 VA (230 V)          |
| Max Input Power W                   | 5,5 W (24 V), 6,5 W (230 V)             |
| Nominal Supply Voltage              | 24-230 V, 50/60 Hz AC, DC               |
| Protection Class                    | III(24V),II(230V)                       |
| IP Class                            | IP65                                    |
| Temperature Range Min - Max         | -30+50 °C                               |
| Glow Wire Test of Plastic Materials | 650 ℃                                   |
| Light Source                        | LED                                     |
| Body Material                       | plastic                                 |
| Colour                              | RAL9003                                 |
| Electrical Installation             | 2 x 2,5 mm² (24 V), 3 x 2,5 mm² (230 V) |
| Luminous Flux                       | 550 lm                                  |