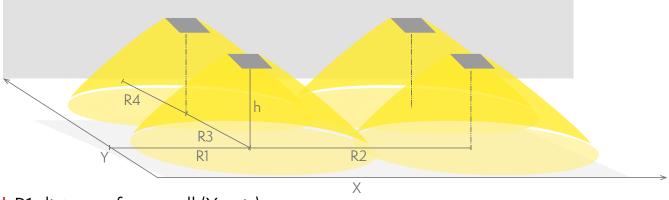

# Emergency lighting for open areas (ceiling mounting)

Table of 0,5 lux for open areas according to the norm EN 1838, 0,5 m edge district is considered in the table. Level of measurement 0,02 m, measurement result with battery operation.

R1 distance from wall (X axis) R2 installation distance between lights (X axis) R3 installation distance between lights (Y axis) R4 distance from wall (Y axis) TWT3271W

| Mounting height (m) | Below the light lux | R1 (m)  | R2 (m)  | R3 (m)  | R4 (m)  |
|---------------------|---------------------|---------|---------|---------|---------|
|                     |                     | 0,5 lux | 0,5 lux | 0,5 lux | 0,5 lux |
| 2,5                 | 12                  | 6,5     | 12      | 12      | 6,5     |
| 3                   | 8                   | 7       | 13,5    | 13,5    | 7       |
| 4                   | 4                   | 7,5     | 15      | 15      | 7,5     |
| 6                   | 2,5                 | 9       | 16      | 16      | 9       |
| 8                   | 2                   | 9       | 17      | 17      | 9       |