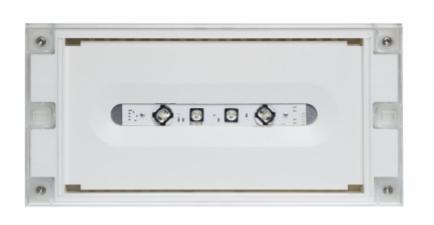

# SOLID ZONE LOWBAY EMERGENCY LIGHT TWT3271W

# 24-230 V centrally supplied emergency light for open areas

Solid Zone Lowbay is developed for the emergency lighting of open areas.

High enclosure class (IP65) ensures that the luminaire is completely dust proof and water proof.

Solid is suitable for example for industrial premises and parking halls. Escap and centrally supplied luminaires are also suitable for outdoor use. The Solid luminaire uses long lasting leds as its light source.

Special attention has been paid to the design, for easy installation.

We reserve the rights to make modifications without notice. Copyright © 2024 Teknoware. All rights reserved. Date: May 07, 2024 | Source: teknoware.com/en/solid-zone-lowbay-emergency-lighttwt3271w