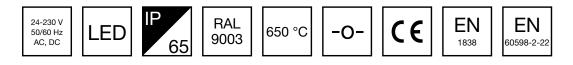

#### Y3271W

| Product Code                        | TWT3271W                                |
|-------------------------------------|-----------------------------------------|
| Mounting (standard)                 | surface                                 |
| Customs Code                        | 94056080                                |
| GTIN Code                           | 6438045021324                           |
| ETIM Product Class                  | EC001957                                |
| Length                              | 371 mm                                  |
| Width                               | 181 mm                                  |
| Height                              | 57 mm                                   |
| Weight                              | 1,1 kg                                  |
| Max Input Power VA                  | 7,8 VA (24 V), 14,5 VA (230 V)          |
| Max Input Power W                   | 5,5 W (24 V), 6,5 W (230 V)             |
| Nominal Supply Voltage              | 24-230 V, 50/60 Hz AC, DC               |
| Protection Class                    | III(24V),II(230V)                       |
| IP Class                            | IP65                                    |
| Temperature Range Min - Max         | -30+50 °C                               |
| Glow Wire Test of Plastic Materials | 650 ℃                                   |
| Light Source                        | LED                                     |
| Body Material                       | plastic                                 |
| Colour                              | RAL9003                                 |
| Electrical Installation             | 2 x 2,5 mm² (24 V), 3 x 2,5 mm² (230 V) |
| Luminous Flux                       | 550 lm                                  |