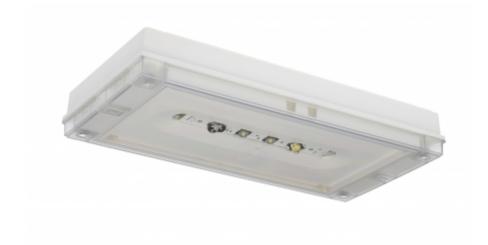

## SOLID ZONE LOWBAY EMERGENCY LIGHT TWT3253WM

# Self-contained 3 h Battery with Lumi Test Self-testing, emergency light for open areas

Solid Zone Lowbay is developed for the emergency lighting of open areas.

High enclosure class (IP65) ensures that the luminaire is completely dust proof and water proof.

Solid is suitable for example for industrial premises and parking halls. Escap and centrally supplied luminaires are also suitable for outdoor use. The Solid luminaire uses long lasting leds as its light source.

Special attention has been paid to the design, for easy installation.