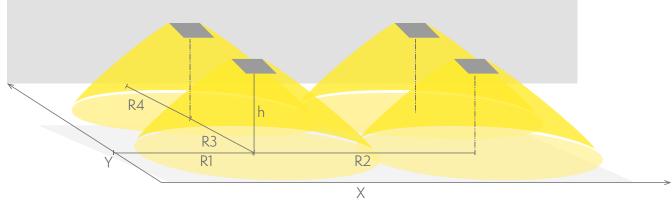

## Emergency lighting for open areas (ceiling mounting)

Table of 0,5 lux for open areas according to the norm EN 1838, 0,5 m edge district is considered in the table. Level of measurement 0,02 m, measurement result with battery operation.

R1 distance from wall (X axis)

R2 installation distance between lights (X axis)
R3 installation distance between lights (Y axis)
R4 distance from wall (Y axis)

#### TWT3253WM

| Mounting height (m) | Below the light lux | R1 (m)  | R2 (m)  | R3 (m)  | R4 (m)  |
|---------------------|---------------------|---------|---------|---------|---------|
|                     |                     | 0,5 lux | 0,5 lux | 0,5 lux | 0,5 lux |
| 2,5                 | 12                  | 6,5     | 12      | 12      | 6,5     |
| 3                   | 8                   | 7       | 13,5    | 13,5    | 7       |
| 4                   | 4                   | 7,5     | 15      | 15      | 7,5     |
| 6                   | 2,5                 | 9       | 16      | 16      | 9       |
| 8                   | 2                   | 9       | 17      | 17      | 9       |