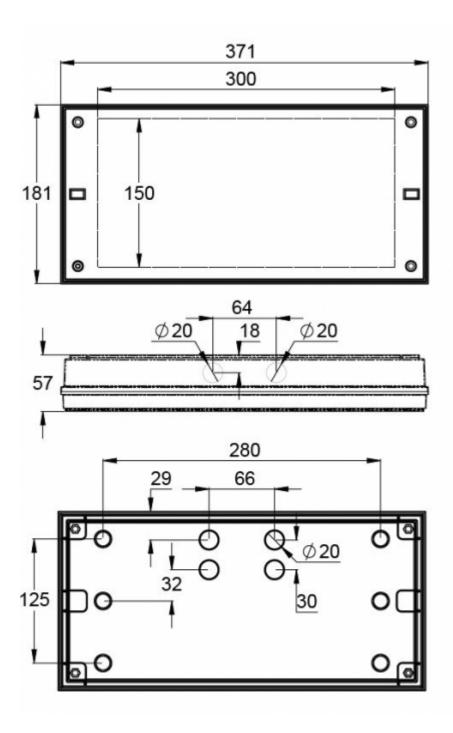

### INDIVIDUALLY PACKED LIGHTS

Product Code

Y3253WM

| Product Code                        | TWT3253WM                 |
|-------------------------------------|---------------------------|
| Feature                             | Lumi Test                 |
| Mounting (standard)                 | surface                   |
| Customs Code                        | 94056080                  |
| GTIN Code                           | 6438045021485             |
| ETIM Product Class                  | EC001957                  |
| Length                              | 371 mm                    |
| Width                               | 181 mm                    |
| Height                              | 57 mm                     |
| Weight                              | 1,1 kg                    |
| Backup                              | 3 h                       |
| Max Input Power VA                  | 3,8 VA                    |
| Nominal Supply Voltage              | 220-240 V, 50/60 Hz AC    |
| Protection Class                    |                           |
| IP Class                            | IP65                      |
| Temperature Range Min - Max         | -0+35 °C                  |
| Glow Wire Test of Plastic Materials | 850 °C                    |
| Light Source                        | LED                       |
| Body Material                       | plastic                   |
| Colour                              | RAL9003                   |
| Electrical Installation             | 2/3 x 2,5 mm <sup>2</sup> |
| Luminous Flux                       | 550 lm                    |