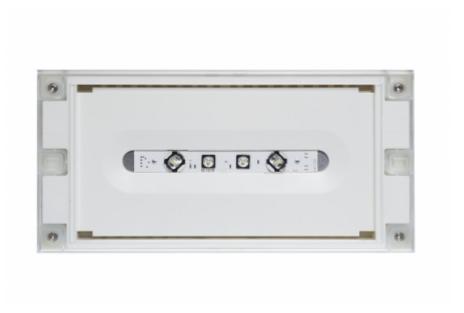

## SOLID ZONE LOWBAY EMERGENCY LIGHT TWT3253WM

# Self-contained 3 h Battery with Lumi Test Self-testing, emergency light for open areas

Solid Zone Lowbay is developed for the emergency lighting of open areas.

High enclosure class (IP65) ensures that the luminaire is completely dust proof and water proof.

Solid is suitable for example for industrial premises and parking halls. Escap and centrally supplied luminaires are also suitable for outdoor use. The Solid luminaire uses long lasting leds as its light source.

Special attention has been paid to the design, for easy installation.