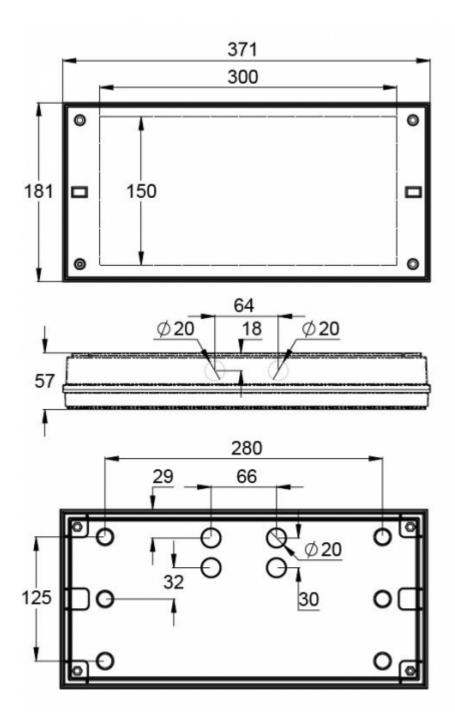

#### Y3252WM

| Product Code                        | TWT3252WM                 |
|-------------------------------------|---------------------------|
| Feature                             | Lumi Test                 |
| Mounting (standard)                 | surface                   |
| Customs Code                        | 94056080                  |
| GTIN Code                           | 6438045021447             |
| ETIM Product Class                  | EC001957                  |
| Length                              | 371 mm                    |
| Width                               | 181 mm                    |
| Height                              | 57 mm                     |
| Weight                              | 1,1 kg                    |
| Backup                              | 1h                        |
| Max Input Power VA                  | 2,6 VA                    |
| Nominal Supply Voltage              | 220-240 V, 50/60 Hz AC    |
| Protection Class                    | 11                        |
| IP Class                            | IP65                      |
| Temperature Range Min - Max         | -0+35 °C                  |
| Glow Wire Test of Plastic Materials | 850 °C                    |
| Light Source                        | LED                       |
| Body Material                       | plastic                   |
| Colour                              | RAL9003                   |
| Electrical Installation             | 2/3 x 2,5 mm <sup>2</sup> |
| Luminous Flux                       | 550 lm                    |