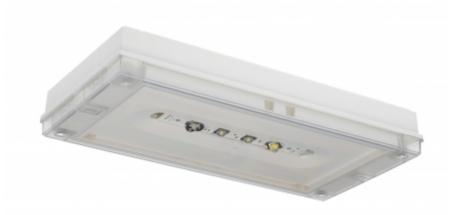

# SOLID ZONE LOWBAY EMERGENCY LIGHT TWT3252WM

|--|

# Self-contained 1 h Battery with Lumi Test Self-testing, emergency light for open areas

Solid Zone Lowbay is developed for the emergency lighting of open areas.

High enclosure class (IP65) ensures that the luminaire is completely dust proof and water proof.

Solid is suitable for example for industrial premises and parking halls. Escap and centrally supplied luminaires are also suitable for outdoor use. The Solid luminaire uses long lasting leds as its light source.

Special attention has been paid to the design, for easy installation.

We reserve the rights to make modifications without notice. Copyright © 2024 Teknoware. All rights reserved. Date: May 05, 2024 | Source: teknoware.com/en/solid-zone-lowbay-emergency-lighttwt3252wm