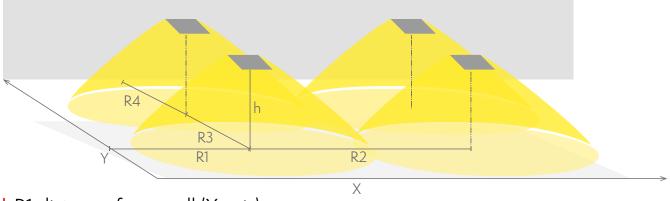

## Emergency lighting for open areas (ceiling mounting)

Table of 0,5 lux for open areas according to the norm EN 1838, 0,5 m edge district is considered in the table. Level of measurement 0,02 m, measurement result with battery operation.

R1 distance from wall (X axis) R2 installation distance between lights (X axis) R3 installation distance between lights (Y axis) R4 distance from wall (Y axis) TWT3252WM

| Mounting height (m) | Below the light lux | R1 (m)  | R2 (m)  | R3 (m)  | R4 (m)  |
|---------------------|---------------------|---------|---------|---------|---------|
|                     |                     | 0,5 lux | 0,5 lux | 0,5 lux | 0,5 lux |
| 2,5                 | 12                  | 6,5     | 12      | 12      | 6,5     |
| 3                   | 8                   | 7       | 13,5    | 13,5    | 7       |
| 4                   | 4                   | 7,5     | 15      | 15      | 7,5     |
| 6                   | 2,5                 | 9       | 16      | 16      | 9       |
| 8                   | 2                   | 9       | 17      | 17      | 9       |