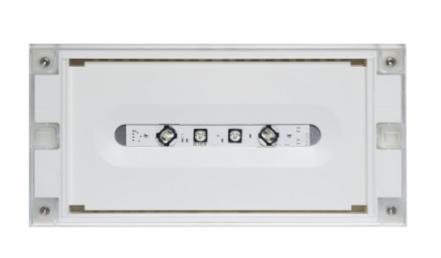

# SOLID ZONE LOWBAY EMERGENCY LIGHT TWT3252WM

|--|

# Self-contained 1 h Battery with Lumi Test Self-testing, emergency light for open areas

Solid Zone Lowbay is developed for the emergency lighting of open areas.

High enclosure class (IP65) ensures that the luminaire is completely dust proof and water proof.

Solid is suitable for example for industrial premises and parking halls. Escap and centrally supplied luminaires are also suitable for outdoor use. The Solid luminaire uses long lasting leds as its light source.

Special attention has been paid to the design, for easy installation.

We reserve the rights to make modifications without notice. Copyright © 2024 Teknoware. All rights reserved. Date: May 05, 2024 | Source: teknoware.com/en/solid-zone-lowbay-emergency-lighttwt3252wm