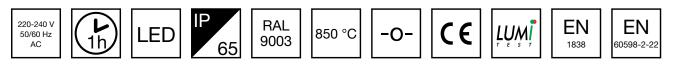

#### Y3252WM

| Product Code                        | TWT3252WM                 |
|-------------------------------------|---------------------------|
| Feature                             | Lumi Test                 |
| Mounting (standard)                 | surface                   |
| Customs Code                        | 94056080                  |
| GTIN Code                           | 6438045021447             |
| ETIM Product Class                  | EC001957                  |
| Length                              | 371 mm                    |
| Width                               | 181 mm                    |
| Height                              | 57 mm                     |
| Weight                              | 1,1 kg                    |
| Backup                              | 1h                        |
| Max Input Power VA                  | 2,6 VA                    |
| Nominal Supply Voltage              | 220-240 V, 50/60 Hz AC    |
| Protection Class                    | 11                        |
| IP Class                            | IP65                      |
| Temperature Range Min - Max         | -0+35 °C                  |
| Glow Wire Test of Plastic Materials | 850 °C                    |
| Light Source                        | LED                       |
| Body Material                       | plastic                   |
| Colour                              | RAL9003                   |
| Electrical Installation             | 2/3 x 2,5 mm <sup>2</sup> |
| Luminous Flux                       | 550 lm                    |