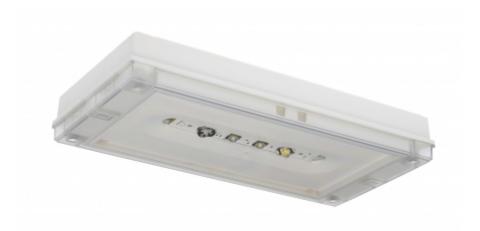

# SOLID ZONE LOWBAY EMERGENCY LIGHT TWT3251WK

# Addressable 230 V centrally supplied emergency light for open areas

Solid Zone Lowbay is developed for the emergency lighting of open areas.

High enclosure class (IP65) ensures that the luminaire is completely dust proof and water proof.

Solid is suitable for example for industrial premises and parking halls. Escap and centrally supplied luminaires are also suitable for outdoor use. The Solid luminaire uses long lasting leds as its light source.

Special attention has been paid to the design, for easy installation.

We reserve the rights to make modifications without notice. Copyright © 2024 Teknoware. All rights reserved. Date: May 07, 2024 | Source: teknoware.com/en/solid-zone-lowbay-emergency-lighttwt3251wk