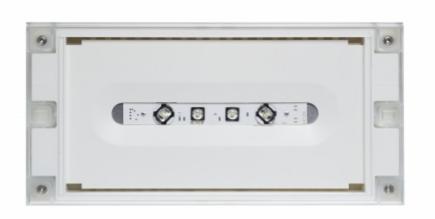

# SOLID ZONE LOWBAY EMERGENCY LIGHT TWT3251WK

# Addressable 230 V centrally supplied emergency light for open areas

Solid Zone Lowbay is developed for the emergency lighting of open areas.

High enclosure class (IP65) ensures that the luminaire is completely dust proof and water proof.

Solid is suitable for example for industrial premises and parking halls. Escap and centrally supplied luminaires are also suitable for outdoor use. The Solid luminaire uses long lasting leds as its light source.

Special attention has been paid to the design, for easy installation.

We reserve the rights to make modifications without notice. Copyright © 2024 Teknoware. All rights reserved. Date: May 07, 2024 | Source: teknoware.com/en/solid-zone-lowbay-emergency-lighttwt3251wk