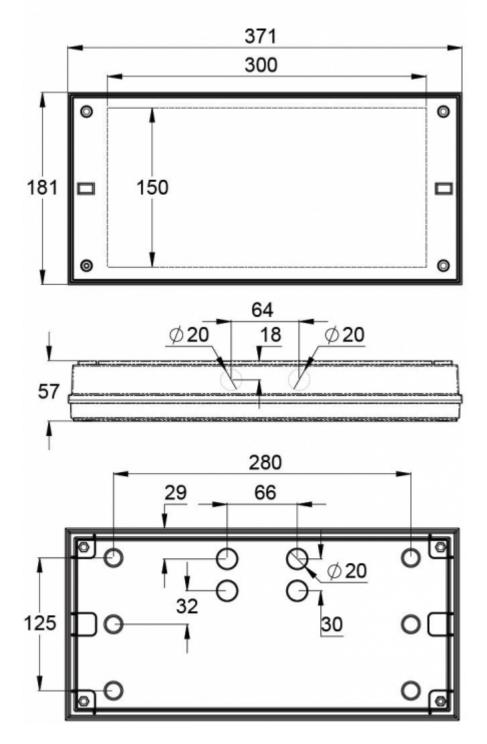

#### Y3251WK

| Product Code                        | TWT3251WK                             |
|-------------------------------------|---------------------------------------|
| Feature                             | Intelligent Controller, Tapsa Control |
| Mounting (standard)                 | surface                               |
| Customs Code                        | 94056080                              |
| GTIN Code                           | 6438045021041                         |
| ETIM Product Class                  | EC001957                              |
| Length                              | 371 mm                                |
| Width                               | 181 mm                                |
| Height                              | 57 mm                                 |
| Weight                              | 1,1 kg                                |
| Max Input Power VA                  | 14 VA                                 |
| Max Input Power W                   | 8,5 W                                 |
| Nominal Supply Voltage              | 220-240 V, 50/60 Hz AC, DC            |
| Protection Class                    | II                                    |
| IP Class                            | IP65                                  |
| Temperature Range Min - Max         | -30+50 °C                             |
| Glow Wire Test of Plastic Materials | 650 °C                                |
| Light Source                        | LED                                   |
| Body Material                       | plastic                               |
| Colour                              | RAL9003                               |
| Electrical Installation             | 2/3 x 2,5 mm <sup>2</sup>             |
| Luminous Flux                       | 550 lm                                |