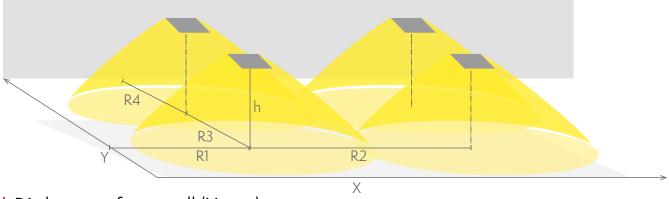

## Emergency lighting for open areas (ceiling mounting)

Table of 0,5 lux for open areas according to the norm EN 1838, 0,5 m edge district is considered in the table. Level of measurement 0,02 m, measurement result with battery operation.

R1 distance from wall (X axis) R2 installation distance between lights (X axis) R3 installation distance between lights (Y axis) R4 distance from wall (Y axis) TWT.32.51WK

| Mounting height (m) | Below the light lux | R1 (m)  | R2 (m)  | R3 (m)  | R4 (m)  |
|---------------------|---------------------|---------|---------|---------|---------|
|                     |                     | 0,5 lux | 0,5 lux | 0,5 lux | 0,5 lux |
| 2,5                 | 12                  | 6,5     | 12      | 12      | 6,5     |
| 3                   | 8                   | 7       | 13,5    | 13,5    | 7       |
| 4                   | 4                   | 7,5     | 15      | 15      | 7,5     |
| 6                   | 2,5                 | 9       | 16      | 16      | 9       |
| 8                   | 2                   | 9       | 17      | 17      | 9       |