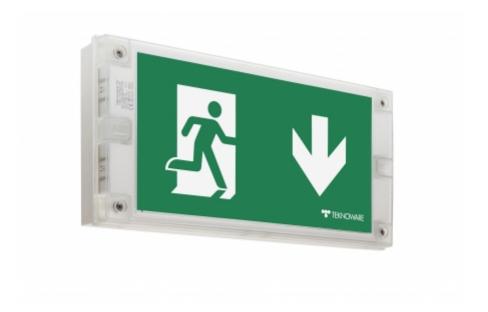

#### SOLID EXIT EMERGENCY EXIT LIGHT TWT3071WE

# 24-230 V centrally supplied emergency exit light with downlight function

Solid is Teknoware's IP65 class exit and emergency light product family. Solid is designed for demanding conditions. Wall mounted, one sided Solid exit light comes with easily changeable pictograms. Special attention has been paid to the design, for easy installation.

The luminaire is completely dust proof and water proof, so it is suitable for example for industrial premises and parking halls. Escap and centrally supplied luminaires are suitable also for outdoor use.

The range also has a model with a downlight function, which is suitable for example for mounting above a door.