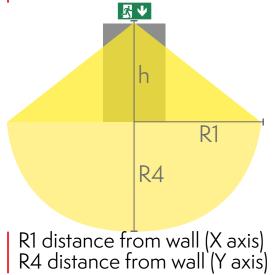

## Downlight chart for Exit Lights

Tables of 1 lux and 0,5 lux, under the Exit Light. Level of measurement 0,02 m, measurement result with battery operation.

TWT3071WE

| Mounting height (m) | Below the light lux | R1 (m) | R4 (m) | R1 (m)  | R4 (m)  |
|---------------------|---------------------|--------|--------|---------|---------|
|                     |                     | 1 lux  | 1 lux  | 0,5 lux | 0,5 lux |
| 2                   | 17                  | 1,5    | 1,5    | 2       | 2       |
| 2,5                 | 12                  | 2      | 2      | 2,5     | 2,5     |
| 3                   | 7,5                 | 2      | 2      | 2,5     | 2,5     |
| 4                   | 4                   | 2      | 2      | 2,5     | 2,5     |
| 5                   | 2,5                 | 2      | 2      | 2,5     | 2,5     |
| 6                   | 1,5                 | 1,5    | 1,5    | 2,5     | 2,5     |