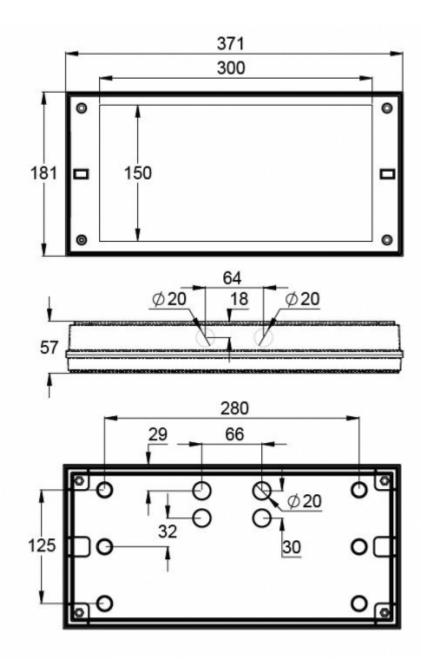

#### INDIVIDUALLY PACKED LIGHTS

Product Code

Y3071WE140

| Product Code                        | TWT3071WE                               |
|-------------------------------------|-----------------------------------------|
| Mounting (standard)                 | wall, surface                           |
| Customs Code                        | 94056080                                |
| GTIN Code                           | 6438045023090                           |
| ETIM Product Class                  | EC001957                                |
| Length                              | 371 mm                                  |
| Width                               | 181 mm                                  |
| Height                              | 57 mm                                   |
| Weight                              | 1,35 kg                                 |
| Max Input Power VA                  | 2 VA (24 V), 4,5 VA (230 V)             |
| Max Input Power W                   | 1,5 W (24 V), 2 W (230 V)               |
| Nominal Supply Voltage              | 24-230 V, 50/60 Hz AC, DC               |
| Protection Class                    | III(24V),II(230V)                       |
| IP Class                            | IP65                                    |
| Temperature Range Min - Max         | -30+50 °C                               |
| Glow Wire Test of Plastic Materials | 650 °C                                  |
| Viewing Distance                    | 30 m                                    |
| Light Source                        | LED                                     |
| Body Material                       | plastic                                 |
| Colour                              | RAL9003                                 |
| Electrical Installation             | 2 x 2,5 mm² (24 V), 3 x 2,5 mm² (230 V) |
| Luminous Flux                       | 48 lm                                   |