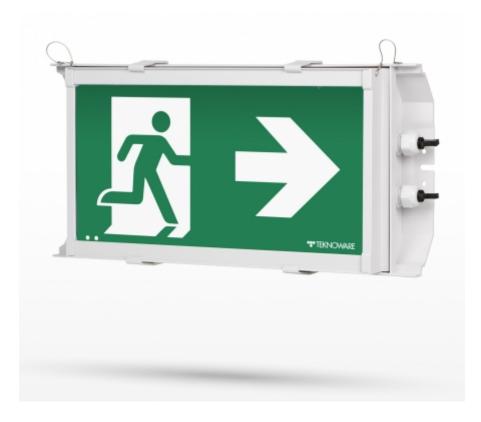

## HEAVY EXIT EMERGENCY EXIT LIGHT TWSA992WM

## Self-contained emergency exit light with 1 h super capacitor and self-testing

Teknoware Heavy Exit is a robust emergency exit light for demanding conditions such as factories, power plants, machine shops, barns and storage facilities. This nearly maintenance-free luminaire has a heat-tempered glass face and a long-lasting and durable aluminium frame. The Heavy Exit is IP65-rated, so it is highly resistant to dust, water and chemicals, and it will continue to function even in demanding conditions. The colour of the luminaire is gray (RAL 7047).

## PICTOGRAMS FOR EMERGENCY EXIT LIGHTS

| Product Code | Pictogram  | Viewing Distance (m) | Compatible Product Groups       |
|--------------|------------|----------------------|---------------------------------|
| PBVA901      | <b>5 •</b> | 37                   | Heavy Exit Emergency exit light |
| PBVA902      | ₹ →        | 37                   | Heavy Exit Emergency exit light |