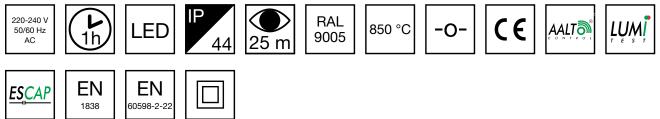

| Product Code                        | TWS9092WAT                      |
|-------------------------------------|---------------------------------|
| Feature                             | Aalto Control, Escap, Lumi Test |
| Mounting (standard)                 | ceiling, wall                   |
| Mounting (optional)                 | recess, flag, pendel            |
| Customs Code                        | 94056080                        |
| GTIN Code                           | 06438045028453                  |
| ETIM Product Class                  | EC001957                        |
| Length                              | 268 mm                          |
| Width                               | 40 mm                           |
| Height                              | 202 mm                          |
| Weight                              | 0,6 kg                          |
| Backup                              | 1h                              |
| Max Input Power VA                  | 4 VA                            |
| Nominal Supply Voltage              | 220-240 V, 50/60 Hz AC          |
| Protection Class                    | II                              |
| IP Class                            | IP44                            |
| Temperature Range Min - Max         | -25+35 °C                       |
| Glow Wire Test of Plastic Materials | 850 °C                          |
| Viewing Distance                    | 25 m                            |
| Light Source                        | LED                             |
| Body Material                       | plastic                         |
| Aperture for Recess Mounting        | 53 x 275 mm                     |
| Colour                              | RAL9005                         |
| Electrical Installation             | 2/3 x 2,5 mm <sup>2</sup>       |