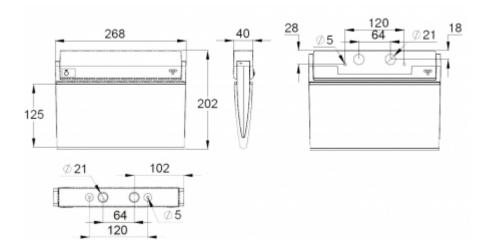

| Product Code                        | TWS9092WAT                      |
|-------------------------------------|---------------------------------|
| Feature                             | Aalto Control, Escap, Lumi Test |
| Mounting (standard)                 | ceiling, wall                   |
| Mounting (optional)                 | recess, flag, pendel            |
| Customs Code                        | 94056080                        |
| GTIN Code                           | 06438045028453                  |
| ETIM Product Class                  | EC001957                        |
| Length                              | 268 mm                          |
| Width                               | 40 mm                           |
| Height                              | 202 mm                          |
| Weight                              | 0,6 kg                          |
| Backup                              | 1h                              |
| Max Input Power VA                  | 4 VA                            |
| Nominal Supply Voltage              | 220-240 V, 50/60 Hz AC          |
| Protection Class                    | II                              |
| IP Class                            | IP44                            |
| Temperature Range Min - Max         | -25+35 °C                       |
| Glow Wire Test of Plastic Materials | 850 °C                          |
| Viewing Distance                    | 25 m                            |
| Light Source                        | LED                             |
| Body Material                       | plastic                         |
| Aperture for Recess Mounting        | 53 x 275 mm                     |
| Colour                              | RAL9005                         |
| Electrical Installation             | 2/3 x 2,5 mm <sup>2</sup>       |