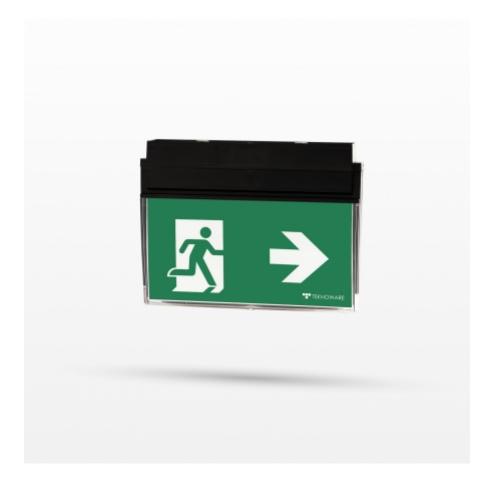

# ESC 90 EMERGENCY EXIT LIGHT TWS9092WAT

#### Self-contained emergency exit light with 1 h super capacitor and wireless central monitoring

The ESC 90 is an emergency exit light that combines cutting-edge technology with modern lighting design. Thanks to high-quality electronics, optics and mechanical design, the luminaire has uniformly illuminated pictograms and low power consumption.

Changing the pictograms is easy, and the plastic sheet slides easily into place. The ESC 90 exit light is easy to install on the ceiling or a wall. It can be used 1 or 2 sided, with either recess or surface mounting. The ESC 90 is particularly easy and fast to install thanks to the separate mounting piece, which the power supply is also connected to.