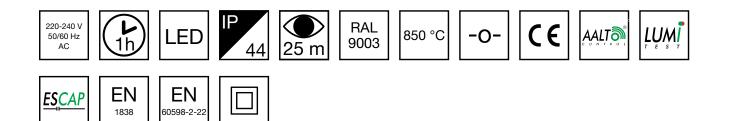

#### Y9092WA120

| Product Code                        | TWS9092WA                       |  |
|-------------------------------------|---------------------------------|--|
| Feature                             | Aalto Control, Escap, Lumi Test |  |
| Mounting (standard)                 | ceiling, wall                   |  |
| Mounting (optional)                 | recess, flag, pendel            |  |
| Customs Code                        | 94056080                        |  |
| GTIN Code                           | 6438045011479                   |  |
| ETIM Product Class                  | EC001957                        |  |
| Length                              | 268 mm                          |  |
| Width                               | 40 mm                           |  |
| Height                              | 202 mm                          |  |
| Weight                              | 0,6 kg                          |  |
| Backup                              | 1h                              |  |
| Max Input Power VA                  | 4 VA                            |  |
| Nominal Supply Voltage              | 220-240 V, 50/60 Hz AC          |  |
| Protection Class                    | II                              |  |
| IP Class                            | IP44                            |  |
| Temperature Range Min - Max         | -25+35 °C                       |  |
| Glow Wire Test of Plastic Materials | 850 °C                          |  |
| Viewing Distance                    | 25 m                            |  |
| Light Source                        | LED                             |  |
| Body Material                       | plastic                         |  |
| Aperture for Recess Mounting        | 53 x 275 mm                     |  |