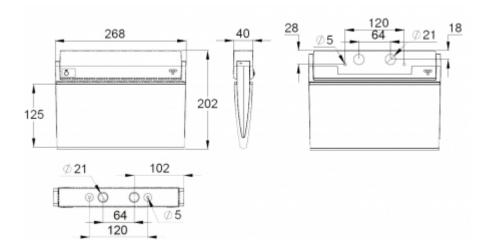

#### Y9092WA120

| Product Code                        | TWS9092WA                       |  |
|-------------------------------------|---------------------------------|--|
| Feature                             | Aalto Control, Escap, Lumi Test |  |
| Mounting (standard)                 | ceiling, wall                   |  |
| Mounting (optional)                 | recess, flag, pendel            |  |
| Customs Code                        | 94056080                        |  |
| GTIN Code                           | 6438045011479                   |  |
| ETIM Product Class                  | EC001957                        |  |
| Length                              | 268 mm                          |  |
| Width                               | 40 mm                           |  |
| Height                              | 202 mm                          |  |
| Weight                              | 0,6 kg                          |  |
| Backup                              | 1h                              |  |
| Max Input Power VA                  | 4 VA                            |  |
| Nominal Supply Voltage              | 220-240 V, 50/60 Hz AC          |  |
| Protection Class                    | II                              |  |
| IP Class                            | IP44                            |  |
| Temperature Range Min - Max         | -25+35 °C                       |  |
| Glow Wire Test of Plastic Materials | 850 °C                          |  |
| Viewing Distance                    | 25 m                            |  |
| Light Source                        | LED                             |  |
| Body Material                       | plastic                         |  |
| Aperture for Recess Mounting        | 53 x 275 mm                     |  |