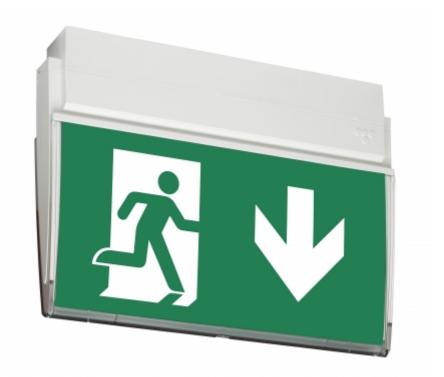

## ESC 90 EMERGENCY EXIT LIGHT TWS9092WA

## Self-contained emergency exit light with 1 h super capacitor and wireless central monitoring

The ESC 90 is an emergency exit light that combines cutting-edge technology with modern lighting design. Thanks to high-quality electronics, optics and mechanical design, the luminaire has uniformly illuminated pictograms and low power consumption.

Changing the pictograms is easy, and the plastic sheet slides easily into place. The ESC 90 exit light is easy to install on the ceiling or a wall. It can be used 1 or 2 sided, with either recess or surface mounting. The ESC 90 is particularly easy and fast to install thanks to the separate mounting piece, which the power supply is also connected to.