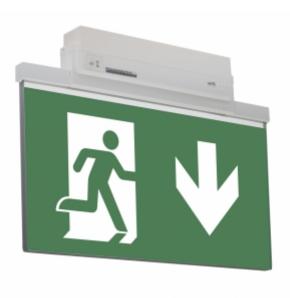

## ESC 81 DIMMED EMERGENCY EXIT LIGHT TWS8192WR

# Self-contained dimmed Escap emergency exit light with 1 h super capacitor

ESC 81 is an innovative emergency exit light equipped with a light plate. It combines cutting edge technology with modern luminaire design. ESC 81 TWS8192WR is dimmed to prevent disturbing light of the exit sign in dark environment.

Evenly illuminated light plates, low power consumption and slender looking luminaires are the result of Teknoware's pioneering, expertise in electronics and product design. Luminaire can be used as 1 or 2 sided, recess and surface mounted.

ESC 81 is particularly easy and fast to install thanks to a separate mounting piece, into which also the power supply is connected.

| Product Code                        | TWS8192WR                 |  |
|-------------------------------------|---------------------------|--|
| Feature                             | Escap                     |  |
| Mounting (standard)                 | ceiling, wall             |  |
| Mounting (optional)                 | recess, flag, pendel      |  |
| Customs Code                        | 94056080                  |  |
| GTIN Code                           | 6438045026794             |  |
| ETIM Product Class                  | EC001957                  |  |
| Length                              | 405 mm                    |  |
| Width                               | 40 mm                     |  |
| Height                              | 287 mm                    |  |
| Weight                              | 1,4 kg                    |  |
| Backup                              | 1h                        |  |
| Max Input Power VA                  | 4 VA                      |  |
| Nominal Supply Voltage              | 220-240 V, 50/60 Hz AC    |  |
| Protection Class                    |                           |  |
| IP Class                            | IP44                      |  |
| Temperature Range Min - Max         | -25+35 °C                 |  |
| Glow Wire Test of Plastic Materials | 650 °C                    |  |
| Viewing Distance                    | 40/60 m                   |  |
| Light Source                        | LED                       |  |
| Body Material                       | plastic                   |  |
| Aperture for Recess Mounting        | 53 x 415 mm               |  |
| Colour                              | RAL9003                   |  |
| Electrical Installation             | 2/3 x 2,5 mm <sup>2</sup> |  |