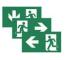

### PICTOGRAMS FOR EMERGENCY EXIT

#### **LIGHTS**

| Product Code | Pictogram        | Viewing Distance (m) | Compatible Product Groups    |
|--------------|------------------|----------------------|------------------------------|
| PBV81402E    | \$ <b>\</b> \$ \ | 40                   | ESC 81 Emergency Exit Lights |
| PBV81402E3   | <b>₹</b> •       | 40                   | ESC 81 Emergency Exit Lights |
| PBV81401E    |                  | 40                   | ESC 81 Emergency Exit Lights |
| PBV81401E1   | ₹ 2              | 40                   | ESC 81 Emergency Exit Lights |
| PBV81401E2   | ← 🎘              | 40                   | ESC 81 Emergency Exit Lights |
| PBV81602E    | <b>₹ ₹ ₹ ₹</b>   | 60                   | ESC 81 Emergency Exit Lights |
| PBV81601E    |                  | 60                   | ESC 81 Emergency Exit Lights |
| PBV81601E1   | ₹ 2              | 60                   | ESC 81 Emergency Exit Lights |
| PBV81601E2   | ← 🎘              | 60                   | ESC 81 Emergency Exit Lights |