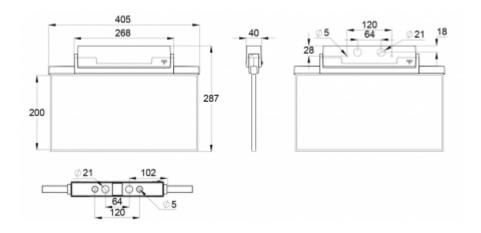

ESC 81 is particularly easy and fast to install thanks to a separate mounting piece, into which also the power supply is connected.

| Product Code                        | TWS8192WR                 |  |
|-------------------------------------|---------------------------|--|
| Feature                             | Escap                     |  |
| Mounting (standard)                 | ceiling, wall             |  |
| Mounting (optional)                 | recess, flag, pendel      |  |
| Customs Code                        | 94056080                  |  |
| GTIN Code                           | 6438045026794             |  |
| ETIM Product Class                  | EC001957                  |  |
| Length                              | 405 mm                    |  |
| Width                               | 40 mm                     |  |
| Height                              | 287 mm                    |  |
| Weight                              | 1,4 kg                    |  |
| Backup                              | 1h                        |  |
| Max Input Power VA                  | 4 VA                      |  |
| Nominal Supply Voltage              | 220-240 V, 50/60 Hz AC    |  |
| Protection Class                    |                           |  |
| IP Class                            | IP44                      |  |
| Temperature Range Min - Max         | -25+35 °C                 |  |
| Glow Wire Test of Plastic Materials | 650 °C                    |  |
| Viewing Distance                    | 40/60 m                   |  |
| Light Source                        | LED                       |  |
| Body Material                       | plastic                   |  |
| Aperture for Recess Mounting        | 53 x 415 mm               |  |
| Colour                              | RAL9003                   |  |
| Electrical Installation             | 2/3 x 2,5 mm <sup>2</sup> |  |