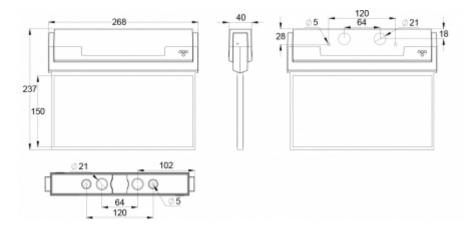

| Product Code                        | TWS8092WR                 |
|-------------------------------------|---------------------------|
| Feature                             | Escap                     |
| Mounting (standard)                 | wall, ceiling             |
| Mounting (optional)                 | recess, flag, pendel      |
| Customs Code                        | 94056080                  |
| GTIN Code                           | 6438045027142             |
| ETIM Product Class                  | EC001957                  |
| Length                              | 268 mm                    |
| Width                               | 40 mm                     |
| Height                              | 185 mm                    |
| Weight                              | 0,74 kg                   |
| Backup                              | 1h                        |
| Max Input Power VA                  | 2,1 VA                    |
| Max Input Power W                   | 1,7 W                     |
| Nominal Supply Voltage              | 220-240 V, 50/60 Hz AC    |
| Protection Class                    | II                        |
| IP Class                            | IP44                      |
| Temperature Range Min - Max         | -25+35 °C                 |
| Glow Wire Test of Plastic Materials | 650 °C                    |
| Viewing Distance                    | 20/26/30 m                |
| Light Source                        | LED                       |
| Body Material                       | plastic                   |
| Aperture for Recess Mounting        | 45 x 275 mm               |
| Colour                              | RAL9003                   |
| Electrical Installation             | 2/3 x 2,5 mm <sup>2</sup> |