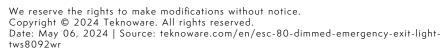

| Product Code                        | TWS8092WR                 |
|-------------------------------------|---------------------------|
| Feature                             | Escap                     |
| Mounting (standard)                 | wall, ceiling             |
| Mounting (optional)                 | recess, flag, pendel      |
| Customs Code                        | 94056080                  |
| GTIN Code                           | 6438045027142             |
| ETIM Product Class                  | EC001957                  |
| Length                              | 268 mm                    |
| Width                               | 40 mm                     |
| Height                              | 185 mm                    |
| Weight                              | 0,74 kg                   |
| Backup                              | 1h                        |
| Max Input Power VA                  | 2,1 VA                    |
| Max Input Power W                   | 1,7 W                     |
| Nominal Supply Voltage              | 220-240 V, 50/60 Hz AC    |
| Protection Class                    | II                        |
| IP Class                            | IP44                      |
| Temperature Range Min - Max         | -25+35 °C                 |
| Glow Wire Test of Plastic Materials | 650 °C                    |
| Viewing Distance                    | 20/26/30 m                |
| Light Source                        | LED                       |
| Body Material                       | plastic                   |
| Aperture for Recess Mounting        | 45 x 275 mm               |
| Colour                              | RAL9003                   |
| Electrical Installation             | 2/3 x 2,5 mm <sup>2</sup> |