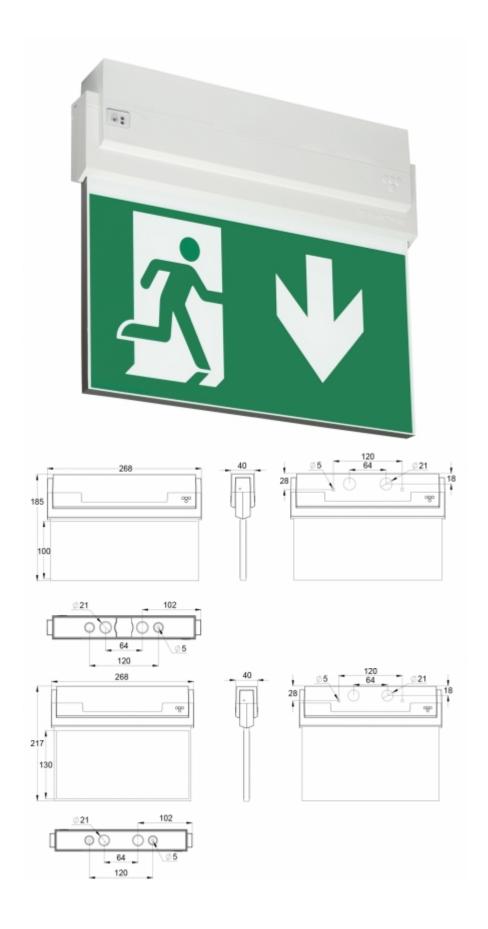

## Dimmed self-contained emergency exit light with 1 h super capacitor

ESC 80 is an emergency exit light equipped with a light plate, combining cutting edge technology combined with modern luminaire design. ESC 80 TWS8092WR is dimmed to prevent disturbing light of the exit sign in dark environment. Thanks to Teknoware's innovative electronics and product design, the ESC 80 luminaire combines uniformly illuminated pictograms, low power consumption, as well as a slender appearance.

There is a selection of three different luminaire sizes. ESC 80 luminaires can be used as 1 or 2 sided, as well as recess or surface mounted.

ESC 80 is particularly easy and fast to install thanks to a separate mounting piece, into which also the power supply is connected.