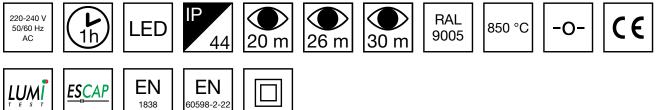

| Product Code                        | TWS8092WMRT            |  |
|-------------------------------------|------------------------|--|
| Feature                             | Escap, Lumi Test       |  |
| Mounting (standard)                 | wall, ceiling          |  |
| Mounting (optional)                 | recess, flag, pendel   |  |
| Customs Code                        | 94056080               |  |
| GTIN Code                           | 06438045028415         |  |
| ETIM Product Class                  | EC001957               |  |
| Length                              | 268 mm                 |  |
| Width                               | 40 mm                  |  |
| Height                              | 185 mm                 |  |
| Weight                              | 0,74 kg                |  |
| Backup                              | 1h                     |  |
| Max Input Power VA                  | 2,1 VA                 |  |
| Max Input Power W                   | 1,7 W                  |  |
| Nominal Supply Voltage              | 220-240 V, 50/60 Hz AC |  |
| Protection Class                    | Ш                      |  |
| IP Class                            | IP44                   |  |
| Temperature Range Min - Max         | -25+35 °C              |  |
| Glow Wire Test of Plastic Materials | 850 °C                 |  |
| Viewing Distance                    | 20/26/30 m             |  |
| Light Source                        | LED                    |  |
| Body Material                       | plastic                |  |
| Aperture for Recess Mounting        | 45 x 275 mm            |  |
| Colour                              | RAL9005                |  |
| Electrical Installation             | 2/3 x 2,5 mm²          |  |