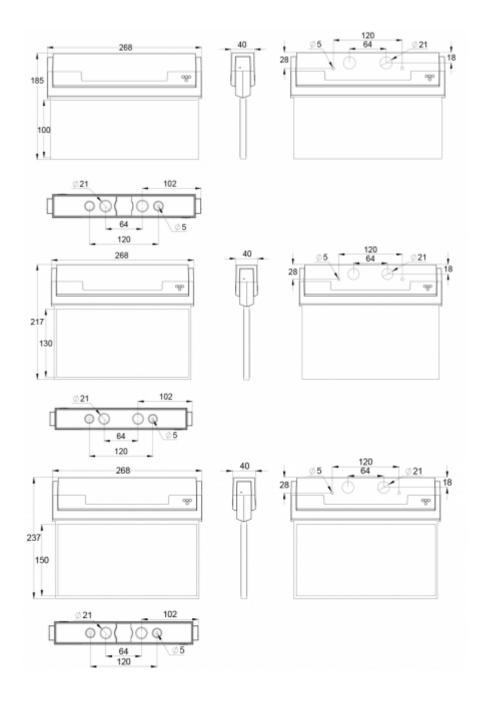

| Product Code                        | TWS8092WMRT            |  |
|-------------------------------------|------------------------|--|
| Feature                             | Escap, Lumi Test       |  |
| Mounting (standard)                 | wall, ceiling          |  |
| Mounting (optional)                 | recess, flag, pendel   |  |
| Customs Code                        | 94056080               |  |
| GTIN Code                           | 06438045028415         |  |
| ETIM Product Class                  | EC001957               |  |
| Length                              | 268 mm                 |  |
| Width                               | 40 mm                  |  |
| Height                              | 185 mm                 |  |
| Weight                              | 0,74 kg                |  |
| Backup                              | 1h                     |  |
| Max Input Power VA                  | 2,1 VA                 |  |
| Max Input Power W                   | 1,7 W                  |  |
| Nominal Supply Voltage              | 220-240 V, 50/60 Hz AC |  |
| Protection Class                    | Ш                      |  |
| IP Class                            | IP44                   |  |
| Temperature Range Min - Max         | -25+35 °C              |  |
| Glow Wire Test of Plastic Materials | 850 °C                 |  |
| Viewing Distance                    | 20/26/30 m             |  |
| Light Source                        | LED                    |  |
| Body Material                       | plastic                |  |
| Aperture for Recess Mounting        | 45 x 275 mm            |  |
| Colour                              | RAL9005                |  |
| Electrical Installation             | 2/3 x 2,5 mm²          |  |