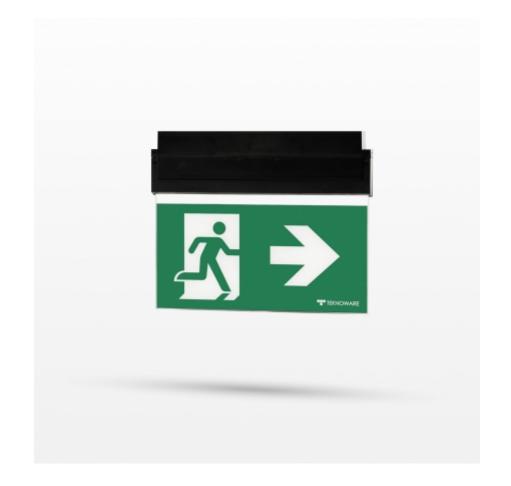

## ESC 80 DIMMED EMERGENCY EXIT LIGHT TWS8092WMRT

# Dimmed self-contained emergency exit light with 1 h super capacitor and self-testing

ESC 80 is an emergency exit light equipped with a light plate, combining cutting edge technology combined with modern luminaire design. ESC 80 TWS8092WMRT is dimmed to prevent disturbing light of the exit sign in dark environment. Thanks to Teknoware's innovative electronics and product design, the ESC 80 luminaire combines uniformly illuminated pictograms, low power consumption, as well as a slender appearance.

There is a selection of three different luminaire sizes. ESC 80 luminaires can be used as 1 or 2 sided, as well as recess or surface mounted.

Tel +358 3 883 020 | VAT-number FI01494751 | teknoware.com | emexit@teknoware.com