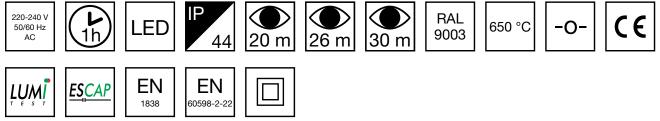

We reserve the rights to make modifications without notice. Copyright © 2024 Teknoware. All rights reserved. Date: May 03, 2024 | Source: teknoware.com/en/esc-80-dimmed-emergency-exit-lighttws8092wmr

| Product Code                        | TWS8092WMR                |  |
|-------------------------------------|---------------------------|--|
| Feature                             | Escap, Lumi Test          |  |
| Mounting (standard)                 | wall, ceiling             |  |
| Mounting (optional)                 | recess, flag, pendel      |  |
| Customs Code                        | 94056080                  |  |
| GTIN Code                           | 6438045027135             |  |
| ETIM Product Class                  | EC001957                  |  |
| Length                              | 268 mm                    |  |
| Width                               | 40 mm                     |  |
| Height                              | 185 mm                    |  |
| Weight                              | 0,74 kg                   |  |
| Backup                              | 1h                        |  |
| Max Input Power VA                  | 2,1 VA                    |  |
| Max Input Power W                   | 1,7 W                     |  |
| Nominal Supply Voltage              | 220-240 V, 50/60 Hz AC    |  |
| Protection Class                    | II                        |  |
| IP Class                            | IP44                      |  |
| Temperature Range Min - Max         | -25+35 °C                 |  |
| Glow Wire Test of Plastic Materials | 650 ℃                     |  |
| Viewing Distance                    | 20/26/30 m                |  |
| Light Source                        | LED                       |  |
| Body Material                       | plastic                   |  |
| Aperture for Recess Mounting        | 45 x 275 mm               |  |
| Colour                              | RAL9003                   |  |
| Electrical Installation             | 2/3 x 2,5 mm <sup>2</sup> |  |