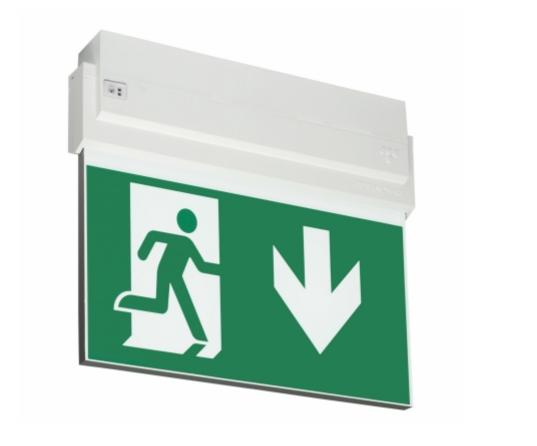

## ESC 80 DIMMED EMERGENCY EXIT LIGHT TWS8092WMR

# Dimmed self-contained emergency exit light with 1 h super capacitor and self-testing

ESC 80 is an emergency exit light equipped with a light plate, combining cutting edge technology combined with modern luminaire design. ESC 80 TWS8092WMR is dimmed to prevent disturbing light of the exit sign in dark environment. Thanks to Teknoware's innovative electronics and product design, the ESC 80 luminaire combines uniformly illuminated pictograms, low power consumption, as well as a slender appearance.

There is a selection of three different luminaire sizes. ESC 80 luminaires can be used as 1 or 2 sided, as well as recess or surface mounted.

ESC 80 is particularly easy and fast to install thanks to a separate mounting piece, into which also the power supply is connected.