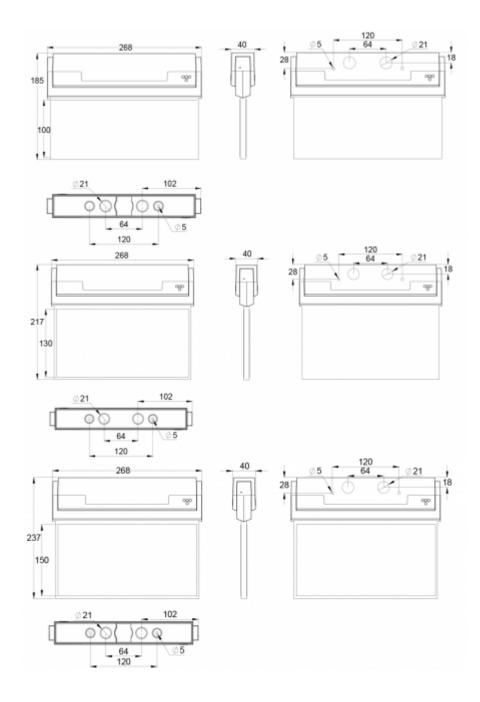

There is a selection of three different luminaire sizes. ESC 80 luminaires can be used as 1 or 2 sided, as well as recess or surface mounted.

ESC 80 is particularly easy and fast to install thanks to a separate mounting piece, into which also the power supply is connected.

We reserve the rights to make modifications without notice. Copyright © 2024 Teknoware. All rights reserved. Date: May 03, 2024 | Source: teknoware.com/en/esc-80-dimmed-emergency-exit-lighttws8092wmr

| Product Code                        | TWS8092WMR                |  |
|-------------------------------------|---------------------------|--|
| Feature                             | Escap, Lumi Test          |  |
| Mounting (standard)                 | wall, ceiling             |  |
| Mounting (optional)                 | recess, flag, pendel      |  |
| Customs Code                        | 94056080                  |  |
| GTIN Code                           | 6438045027135             |  |
| ETIM Product Class                  | EC001957                  |  |
| Length                              | 268 mm                    |  |
| Width                               | 40 mm                     |  |
| Height                              | 185 mm                    |  |
| Weight                              | 0,74 kg                   |  |
| Backup                              | 1h                        |  |
| Max Input Power VA                  | 2,1 VA                    |  |
| Max Input Power W                   | 1,7 W                     |  |
| Nominal Supply Voltage              | 220-240 V, 50/60 Hz AC    |  |
| Protection Class                    | II                        |  |
| IP Class                            | IP44                      |  |
| Temperature Range Min - Max         | -25+35 °C                 |  |
| Glow Wire Test of Plastic Materials | 650 ℃                     |  |
| Viewing Distance                    | 20/26/30 m                |  |
| Light Source                        | LED                       |  |
| Body Material                       | plastic                   |  |
| Aperture for Recess Mounting        | 45 x 275 mm               |  |
| Colour                              | RAL9003                   |  |
| Electrical Installation             | 2/3 x 2,5 mm <sup>2</sup> |  |