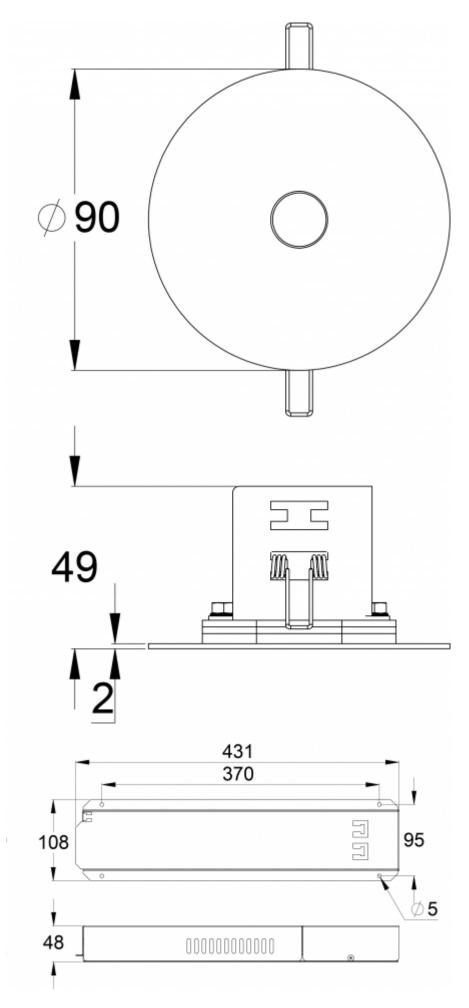

| Product Code                        | TWS6192WA4                      |
|-------------------------------------|---------------------------------|
| Feature                             | Aalto Control, Escap, Lumi Test |
| Mounting (standard)                 | recess                          |
| Customs Code                        | 94056080                        |
| GTIN Code                           | 6438045026022                   |
| ETIM Product Class                  | EC001957                        |
| Length                              | 90 mm                           |
| Width                               | 90 mm                           |
| Height                              | 46 mm                           |
| Weight                              | 0,8 kg                          |
| Backup                              | 1h                              |
| Max Input Power VA                  | 3 VA                            |
| Nominal Supply Voltage              | 220-240 V, 50/60 Hz AC          |
| Protection Class                    | 1                               |
| IP Class                            | IP20                            |
| Temperature Range Min - Max         | -25+35 °C                       |
| Glow Wire Test of Plastic Materials | 850 °C                          |
| Light Source                        | LED                             |
| Body Material                       | plastic                         |
| Aperture for Recess Mounting        | ø75 mm                          |
| Colour                              | RAL9003                         |
| Electrical Installation             | 3 x 2,5 mm²                     |
| Luminous Flux                       | 75 lm                           |