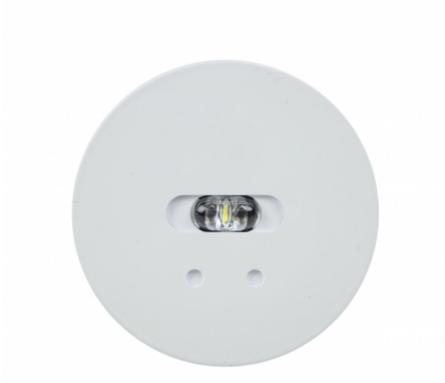

## Self-contained Escap Emergency light with 1 h super capacitor and wireless central monitoring

Slimspot II is a recessed emergency light that is effective and seamless. It has an elegant and minimalist appearance, so it blends in with the surroundings and architecture. The broad Slimspot II product family and range of optics offers many options to suit a variety of applications and systems. Slimspot II is designed for indoor lighting, and it has durable metal framing. The standard colour of the luminaire is white. On request, it is also possible to order Slimspot II in black and grey to match the surrounding environment.

The Slimspot II Line Lowbay provides a long and narrow pattern that illuminates escape routes

efficiently.

We reserve the rights to make modifications without notice. Copyright © 2024 Teknoware. All rights reserved. Date: May 04, 2024 | Source: teknoware.com/en/emergency-lighting-1/slimspot-ii-linelowbay-emergency-light-tws6192wa4