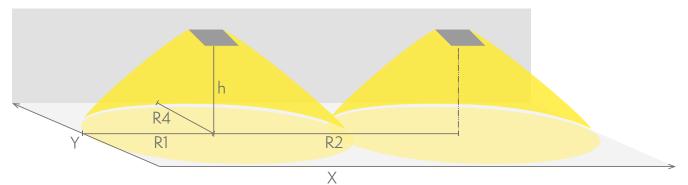

## Emergency lighting for escape routes (ceiling mounting)

Table of 1 lux for escape routes in the middle line according to the norm EN 1838. Level of measurement 0,02 m, measurement result with battery operation.

R1 distance from wall (X axis) R2 installation distance between lights (X axis) R4 distance from wall (Y axis) TWS6192WA4

| Mounting height (m) | Below the light lux | R1 (m) | R2 (m) | R4 (m) |
|---------------------|---------------------|--------|--------|--------|
|                     |                     | 1 lux  | 1 lux  | 1 lux  |
| 2,5                 | 2,5                 | 5      | 16     | 1      |
| 3                   | 1,5                 | 4,5    | 16,5   | 1      |