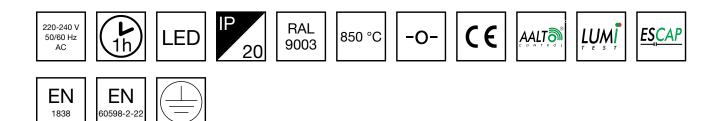

| Product Code                        | TWS6192WA4                      |
|-------------------------------------|---------------------------------|
| Feature                             | Aalto Control, Escap, Lumi Test |
| Mounting (standard)                 | recess                          |
| Customs Code                        | 94056080                        |
| GTIN Code                           | 6438045026022                   |
| ETIM Product Class                  | EC001957                        |
| Length                              | 90 mm                           |
| Width                               | 90 mm                           |
| Height                              | 46 mm                           |
| Weight                              | 0,8 kg                          |
| Backup                              | 1h                              |
| Max Input Power VA                  | 3 VA                            |
| Nominal Supply Voltage              | 220-240 V, 50/60 Hz AC          |
| Protection Class                    | 1                               |
| IP Class                            | IP20                            |
| Temperature Range Min - Max         | -25+35 °C                       |
| Glow Wire Test of Plastic Materials | 850 °C                          |
| Light Source                        | LED                             |
| Body Material                       | plastic                         |
| Aperture for Recess Mounting        | ø75 mm                          |
| Colour                              | RAL9003                         |
| Electrical Installation             | 3 x 2,5 mm²                     |
| Luminous Flux                       | 75 lm                           |