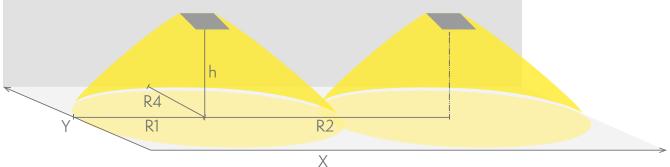

### Emergency lighting for escape routes (ceiling mounting)

Table of 1 lux for escape routes in the middle line according to the norm EN 1838.

Level of measurement 0,02 m, measurement result with battery operation.

R1 distance from wall (X axis) R2 installation distance between lights (X axis) R4 distance from wall (Y axis) TWS4392WM

| Mounting height (m) | Below the light lux | R1 (m) | R2 (m) | R4 (m) |
|---------------------|---------------------|--------|--------|--------|
|                     |                     | 1 lux  | 1 lux  | 1 lux  |
| 2,5                 | 17                  | 3,5    | 9      | 1      |
| 3                   | 12                  | 4      | 10     | 1      |
| 4                   | 6,5                 | 4      | 11     | 1      |
| 6                   | 2,5                 | 5      | 12     | 1      |
| 8                   | 1,5                 | 4      | 12     | 1      |