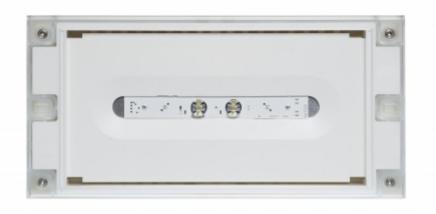

### SOLID LINE MIDBAY EMERGENCY LIGHT TWS4392WM

# Self-contained Escap Emergency light with 1 h Super Capacitor and Lumi Test Self-testing

Solid Line Midbay is designed for Escape route emergency lighting. The luminaire is completely dust proof and water proof, so it is suitable for example for industrial premises and parking halls. Escap and centrally supplied luminaires are also suitable for outdoor use.

The Solid luminaire uses long lasting leds as its light source.

Special attention has been paid to the design, for easy installation.

We reserve the rights to make modifications without notice. Copyright © 2024 Teknoware. All rights reserved. Date: April 27, 2024 | Source: teknoware.com/en/emergency-lighting/solid-line-midbayemergency-light-tws4392wm

#### Y4392WM

| Product Code                        | TWS4392WM                 |
|-------------------------------------|---------------------------|
| Feature                             | Escap, Lumi Test          |
| Mounting (standard)                 | surface                   |
| Customs Code                        | 94056080                  |
| GTIN Code                           | 6438045021164             |
| ETIM Product Class                  | EC001957                  |
| Length                              | 371 mm                    |
| Width                               | 181 mm                    |
| Height                              | 57 mm                     |
| Weight                              | 1,5 kg                    |
| Backup                              | 1 h                       |
| Max Input Power VA                  | 3 VA                      |
| Nominal Supply Voltage              | 220-240 V, 50/60 Hz AC    |
| Protection Class                    | II                        |
| IP Class                            | IP65                      |
| Temperature Range Min - Max         | -25+35 °C                 |
| Glow Wire Test of Plastic Materials | 850 °C                    |
| Light Source                        | LED                       |
| Body Material                       | plastic                   |
| Colour                              | RAL9003                   |
| Electrical Installation             | 2/3 x 2,5 mm <sup>2</sup> |
| Luminous Flux                       | 92 lm                     |