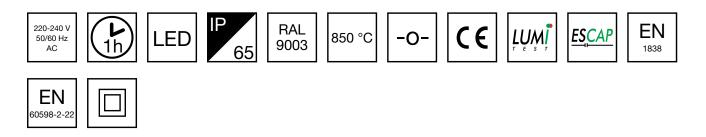

#### Y4392WM

| Product Code                        | TWS4392WM                 |
|-------------------------------------|---------------------------|
| Feature                             | Escap, Lumi Test          |
| Mounting (standard)                 | surface                   |
| Customs Code                        | 94056080                  |
| GTIN Code                           | 6438045021164             |
| ETIM Product Class                  | EC001957                  |
| Length                              | 371 mm                    |
| Width                               | 181 mm                    |
| Height                              | 57 mm                     |
| Weight                              | 1,5 kg                    |
| Backup                              | 1 h                       |
| Max Input Power VA                  | 3 VA                      |
| Nominal Supply Voltage              | 220-240 V, 50/60 Hz AC    |
| Protection Class                    | II                        |
| IP Class                            | IP65                      |
| Temperature Range Min - Max         | -25+35 °C                 |
| Glow Wire Test of Plastic Materials | 850 °C                    |
| Light Source                        | LED                       |
| Body Material                       | plastic                   |
| Colour                              | RAL9003                   |
| Electrical Installation             | 2/3 x 2,5 mm <sup>2</sup> |
| Luminous Flux                       | 92 lm                     |