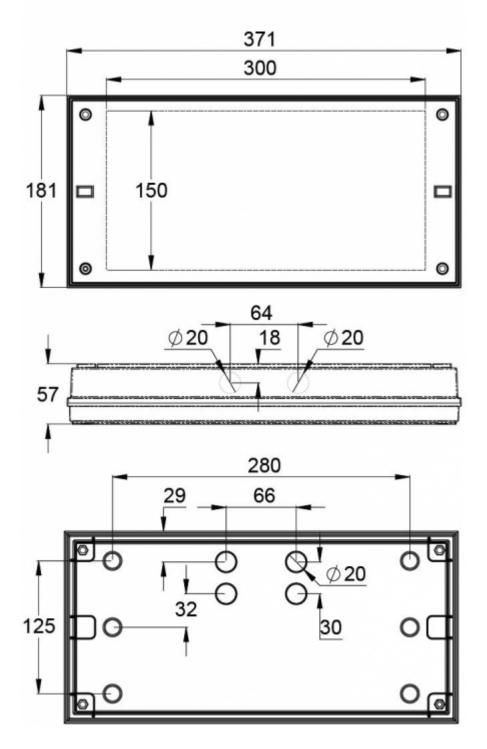

#### Y4392WM

| Product Code                        | TWS4392WM                 |
|-------------------------------------|---------------------------|
| Feature                             | Escap, Lumi Test          |
| Mounting (standard)                 | surface                   |
| Customs Code                        | 94056080                  |
| GTIN Code                           | 6438045021164             |
| ETIM Product Class                  | EC001957                  |
| Length                              | 371 mm                    |
| Width                               | 181 mm                    |
| Height                              | 57 mm                     |
| Weight                              | 1,5 kg                    |
| Backup                              | 1 h                       |
| Max Input Power VA                  | 3 VA                      |
| Nominal Supply Voltage              | 220-240 V, 50/60 Hz AC    |
| Protection Class                    | II                        |
| IP Class                            | IP65                      |
| Temperature Range Min - Max         | -25+35 °C                 |
| Glow Wire Test of Plastic Materials | 850 °C                    |
| Light Source                        | LED                       |
| Body Material                       | plastic                   |
| Colour                              | RAL9003                   |
| Electrical Installation             | 2/3 x 2,5 mm <sup>2</sup> |
| Luminous Flux                       | 92 lm                     |