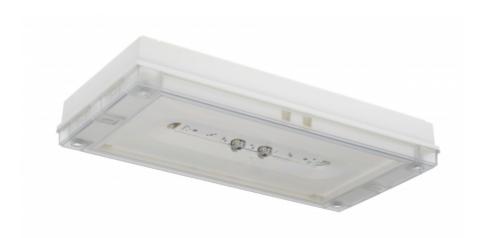

### SOLID LINE MIDBAY EMERGENCY LIGHT TWS4392WM

# Self-contained Escap Emergency light with 1 h Super Capacitor and Lumi Test Self-testing

Solid Line Midbay is designed for Escape route emergency lighting. The luminaire is completely dust proof and water proof, so it is suitable for example for industrial premises and parking halls. Escap and centrally supplied luminaires are also suitable for outdoor use.

The Solid luminaire uses long lasting leds as its light source.

Special attention has been paid to the design, for easy installation.

We reserve the rights to make modifications without notice. Copyright © 2024 Teknoware. All rights reserved. Date: April 27, 2024 | Source: teknoware.com/en/emergency-lighting/solid-line-midbayemergency-light-tws4392wm