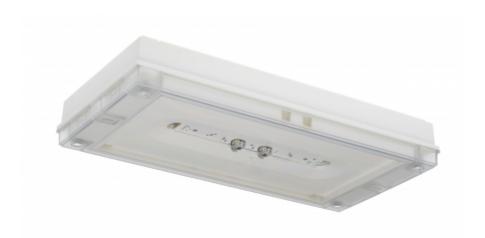

## SOLID LINE MIDBAY EMERGENCY LIGHT TWS4392WA

# Self-contained Escap Emergency light with 1 h Super Capacitor and Wireless Central Monitoring

Solid Line Midbay is designed for Escape route emergency lighting. The luminaire is completely dust proof and water proof, so it is suitable for example for industrial premises and parking halls. Escap and centrally supplied luminaires are also suitable for outdoor use.

The Solid luminaire uses long lasting leds as its light source.

Special attention has been paid to the design, for easy installation.