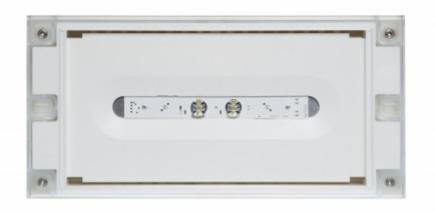

## SOLID LINE MIDBAY EMERGENCY LIGHT TWS4392WA

# Self-contained Escap Emergency light with 1 h Super Capacitor and Wireless Central Monitoring

Solid Line Midbay is designed for Escape route emergency lighting. The luminaire is completely dust proof and water proof, so it is suitable for example for industrial premises and parking halls. Escap and centrally supplied luminaires are also suitable for outdoor use.

The Solid luminaire uses long lasting leds as its light source.

Special attention has been paid to the design, for easy installation.