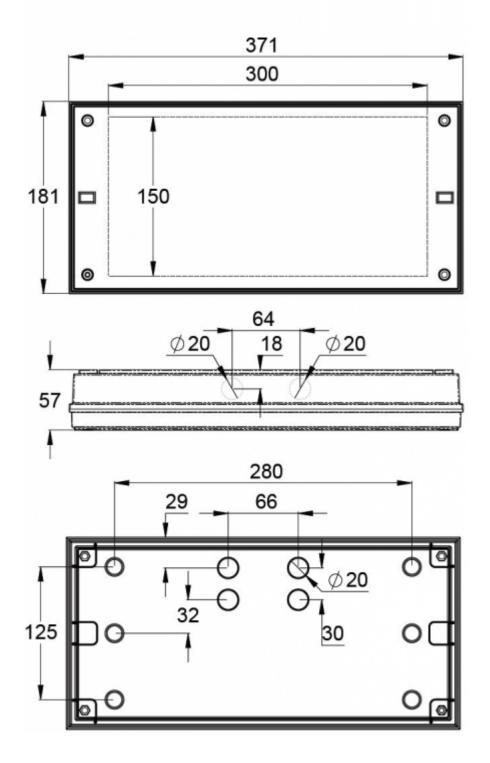

#### Y4292WM

| Product Code                        | TWS4292WM                 |
|-------------------------------------|---------------------------|
| Feature                             | Escap, Lumi Test          |
| Mounting (standard)                 | surface                   |
| Customs Code                        | 94056080                  |
| GTIN Code                           | 6438045021140             |
| ETIM Product Class                  | EC001957                  |
| Length                              | 371 mm                    |
| Width                               | 181 mm                    |
| Height                              | 57 mm                     |
| Weight                              | 1,5 kg                    |
| Backup                              | 1 h                       |
| Max Input Power VA                  | 3 VA                      |
| Nominal Supply Voltage              | 220-240 V, 50/60 Hz AC    |
| Protection Class                    | II                        |
| IP Class                            | IP65                      |
| Temperature Range Min - Max         | -25+35 °C                 |
| Glow Wire Test of Plastic Materials | 850 °C                    |
| Light Source                        | LED                       |
| Body Material                       | plastic                   |
| Colour                              | RAL9003                   |
| Electrical Installation             | 2/3 x 2,5 mm <sup>2</sup> |
| Luminous Flux                       | 90 lm                     |