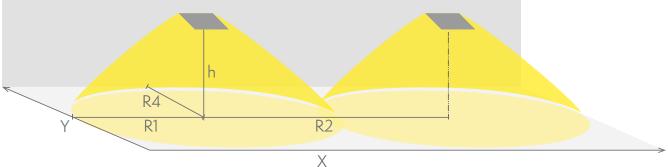

## Emergency lighting for escape routes (ceiling mounting)

Table of 1 lux for escape routes in the middle line according to the norm EN 1838.

Level of measurement 0,02 m, measurement result with battery operation.

R1 distance from wall (X axis) R2 installation distance between lights (X axis) R4 distance from wall (Y axis) TWS4292WM

| Mounting height (m) | Below the light lux | R1 (m) | R2 (m) | R4 (m) |
|---------------------|---------------------|--------|--------|--------|
|                     |                     | 1 lux  | 1 lux  | 1 lux  |
| 2,5                 | 2,5                 | 7      | 16     | 1      |
| 3                   | 1,5                 | 8      | 18     | 1      |