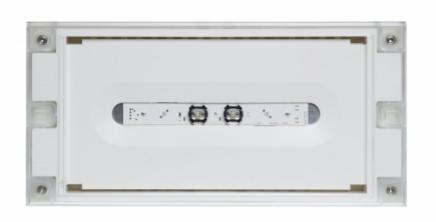

## SOLID LINE LOWBAY EMERGENCY LIGHTTWS4292WM

# Self-contained Escap Emergency light with 1 h Super Capacitor and Lumi Test Self-testing

Solid Line Lowbay are designed for Escape route emergency lighting. The luminaire is completely dust proof and water proof, so for example it is suitable for industrial premises and parking halls. Escap and centrally supplied luminaires are also suitable for outdoor use.

The Solid luminaire uses long lasting leds as its light source.

Special attention has been paid to the design, for easy installation.

We reserve the rights to make modifications without notice. Copyright © 2024 Teknoware. All rights reserved. Date: May 02, 2024 | Source: teknoware.com/en/emergency-lighting/solid-line-lowbayemergency-lighttws4292wm