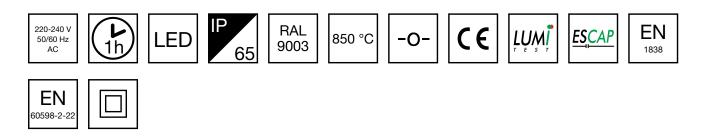

#### Y4292WM

| Product Code                        | TWS4292WM                 |
|-------------------------------------|---------------------------|
| Feature                             | Escap, Lumi Test          |
| Mounting (standard)                 | surface                   |
| Customs Code                        | 94056080                  |
| GTIN Code                           | 6438045021140             |
| ETIM Product Class                  | EC001957                  |
| Length                              | 371 mm                    |
| Width                               | 181 mm                    |
| Height                              | 57 mm                     |
| Weight                              | 1,5 kg                    |
| Backup                              | 1 h                       |
| Max Input Power VA                  | 3 VA                      |
| Nominal Supply Voltage              | 220-240 V, 50/60 Hz AC    |
| Protection Class                    | II                        |
| IP Class                            | IP65                      |
| Temperature Range Min - Max         | -25+35 °C                 |
| Glow Wire Test of Plastic Materials | 850 °C                    |
| Light Source                        | LED                       |
| Body Material                       | plastic                   |
| Colour                              | RAL9003                   |
| Electrical Installation             | 2/3 x 2,5 mm <sup>2</sup> |
| Luminous Flux                       | 90 lm                     |