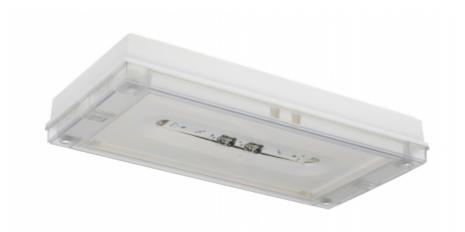

## SOLID LINE LOWBAY EMERGENCY LIGHTTWS4292WM

# Self-contained Escap Emergency light with 1 h Super Capacitor and Lumi Test Self-testing

Solid Line Lowbay are designed for Escape route emergency lighting. The luminaire is completely dust proof and water proof, so for example it is suitable for industrial premises and parking halls. Escap and centrally supplied luminaires are also suitable for outdoor use.

The Solid luminaire uses long lasting leds as its light source.

Special attention has been paid to the design, for easy installation.

We reserve the rights to make modifications without notice. Copyright © 2024 Teknoware. All rights reserved. Date: May 02, 2024 | Source: teknoware.com/en/emergency-lighting/solid-line-lowbayemergency-lighttws4292wm