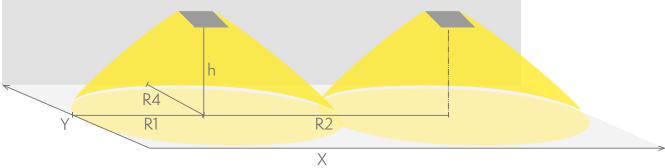

### Emergency lighting for escape routes (ceiling mounting)

Table of 1 lux for escape routes in the middle line according to the norm EN 1838.

Level of measurement 0,02 m, measurement result with battery operation.

R1 distance from wall (X axis)

R2 installation distance between lights (X axis) R4 distance from wall (Y axis)

#### TWS4292WA

| Mounting height (m) | Below the light lux | R1 (m) | R2 (m) | R4 (m) |
|---------------------|---------------------|--------|--------|--------|
|                     |                     | 1 lux  | 1 lux  | 1 lux  |
| 2,5                 | 2,5                 | 7      | 16     | 1      |
| 3                   | 1,5                 | 8      | 18     | 1      |