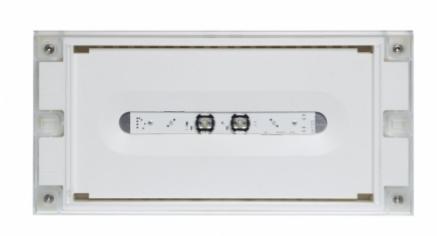

## SOLID LINE LOWBAY EMERGENCY LIGHTTWS4292WA

# Self-contained Escap Emergency light with 1 h Super Capacitor and Wireless Central Monitoring

Solid Line Lowbay are designed for Escape route emergency lighting. The luminaire is completely dust proof and water proof, so for example it is suitable for industrial premises and parking halls. Escap and centrally supplied luminaires are also suitable for outdoor use.

The Solid luminaire uses long lasting leds as its light source.

Special attention has been paid to the design, for easy installation.

#### Product Code

Y4292WA

| Product Code                        | TWS4292WA                       |
|-------------------------------------|---------------------------------|
| Feature                             | Aalto Control, Escap, Lumi Test |
| Mounting (standard)                 | surface                         |
| Customs Code                        | 94056080                        |
| GTIN Code                           | 6438045021157                   |
| ETIM Product Class                  | EC001957                        |
| Length                              | 371 mm                          |
| Width                               | 181 mm                          |
| Height                              | 57 mm                           |
| Weight                              | 1,1 kg                          |
| Backup                              | 1 h                             |
| Max Input Power VA                  | 3 VA                            |
| Nominal Supply Voltage              | 220-240 V, 50/60 Hz AC          |
| Protection Class                    | II                              |
| IP Class                            | IP65                            |
| Temperature Range Min - Max         | -25+35 °C                       |
| Glow Wire Test of Plastic Materials | 850 °C                          |
| Light Source                        | LED                             |
| Body Material                       | plastic                         |
| Colour                              | RAL9003                         |
| Electrical Installation             | 2/3 x 2,5 mm <sup>2</sup>       |
| Luminous Flux                       | 90 lm                           |