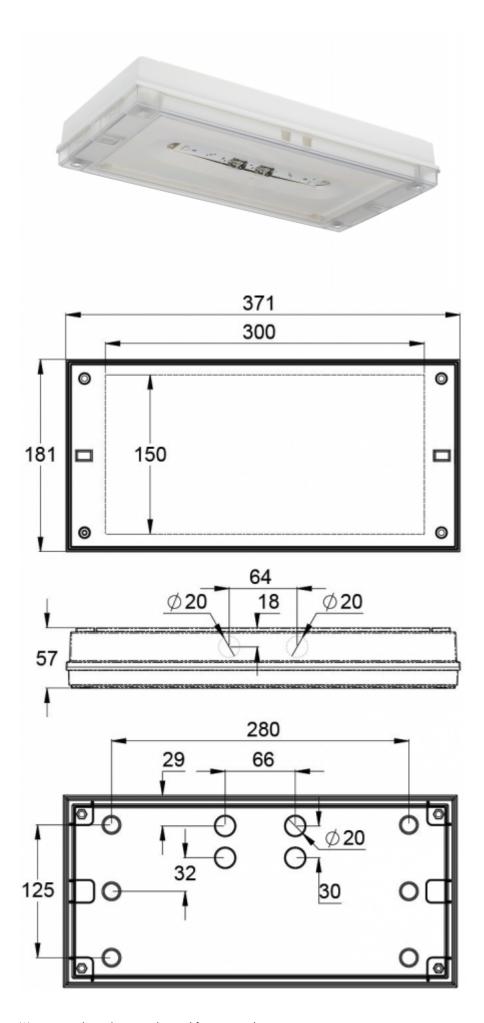

The Solid luminaire uses long lasting leds as its light source.

Special attention has been paid to the design, for easy installation.

#### Product Code

Y4292WA

| Product Code                        | TWS4292WA                       |
|-------------------------------------|---------------------------------|
| Feature                             | Aalto Control, Escap, Lumi Test |
| Mounting (standard)                 | surface                         |
| Customs Code                        | 94056080                        |
| GTIN Code                           | 6438045021157                   |
| ETIM Product Class                  | EC001957                        |
| Length                              | 371 mm                          |
| Width                               | 181 mm                          |
| Height                              | 57 mm                           |
| Weight                              | 1,1 kg                          |
| Backup                              | 1 h                             |
| Max Input Power VA                  | 3 VA                            |
| Nominal Supply Voltage              | 220-240 V, 50/60 Hz AC          |
| Protection Class                    | II                              |
| IP Class                            | IP65                            |
| Temperature Range Min - Max         | -25+35 °C                       |
| Glow Wire Test of Plastic Materials | 850 °C                          |
| Light Source                        | LED                             |
| Body Material                       | plastic                         |
| Colour                              | RAL9003                         |
| Electrical Installation             | 2/3 x 2,5 mm <sup>2</sup>       |
| Luminous Flux                       | 90 lm                           |