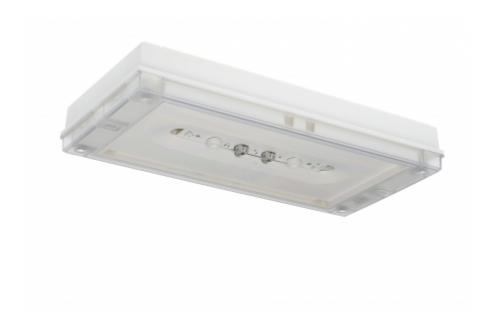

## SOLID ZONE MIDBAY EMERGENCY LIGHTTWS3692WM

## Self-contained Escap Emergency light for open areas with 1 h Super Capacitor and Lumi Test Self-testing

Designed for emergency lighting in open areas, Solid Zone Midbay is an emergency light with a IP65 enclosure.

The Solid luminaire uses long lasting leds as its light source.

Special attention has been paid to the design, for easy installation.