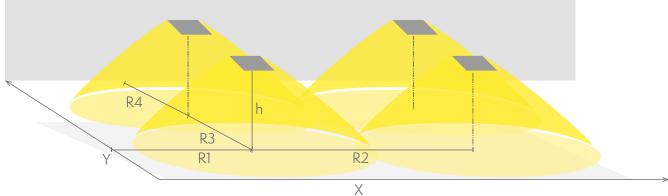

## Emergency lighting for open areas (ceiling mounting)

Table of 0,5 lux for open areas according to the norm EN 1838, 0,5 m edge district is considered in the table. Level of measurement 0,02 m, measurement result with battery operation.

R1 distance from wall (X axis)

R2 installation distance between lights (X axis)
R3 installation distance between lights (Y axis)
R4 distance from wall (Y axis)

#### TWS3692WM

| Mounting height (m) | Below the light lux | R1 (m)  | R2 (m)  | R3 (m)  | R4 (m)  |
|---------------------|---------------------|---------|---------|---------|---------|
|                     |                     | 0,5 lux | 0,5 lux | 0,5 lux | 0,5 lux |
| 2,5                 | 9                   | 2       | 6       | 6       | 2       |
| 3                   | 6,5                 | 2       | 6,5     | 6,5     | 2       |
| 4                   | 4                   | 2,5     | 7       | 7       | 2,5     |
| 6                   | 2                   | 3       | 8,5     | 8,5     | 3       |
| 8                   | 1                   | 3,5     | 9       | 9       | 3,5     |