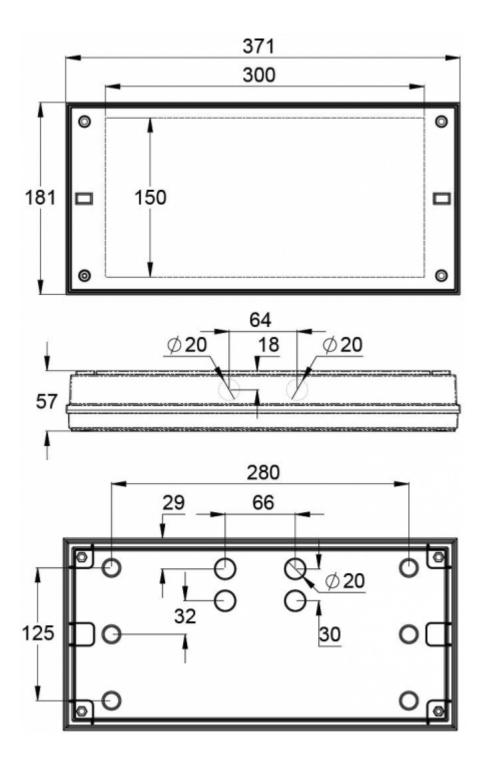

#### INDIVIDUALLY PACKED LIGHTS

Product Code

Y3692WM

| Product Code                        | TWS3692WM                 |
|-------------------------------------|---------------------------|
| Feature                             | Escap, Lumi Test          |
| Mounting (standard)                 | surface                   |
| Customs Code                        | 94056080                  |
| GTIN Code                           | 6438045021126             |
| ETIM Product Class                  | EC001957                  |
| Length                              | 371 mm                    |
| Width                               | 181 mm                    |
| Height                              | 57 mm                     |
| Weight                              | 1,5 kg                    |
| Backup                              | 1h                        |
| Max Input Power VA                  | 3 VA                      |
| Nominal Supply Voltage              | 220-240 V, 50/60 Hz AC    |
| Protection Class                    |                           |
| IP Class                            | IP65                      |
| Temperature Range Min - Max         | -25+35 °C                 |
| Glow Wire Test of Plastic Materials | 850 °C                    |
| Light Source                        | LED                       |
| Body Material                       | plastic                   |
| Colour                              | RAL9003                   |
| Electrical Installation             | 2/3 x 2,5 mm <sup>2</sup> |
| Luminous Flux                       | 93 lm                     |