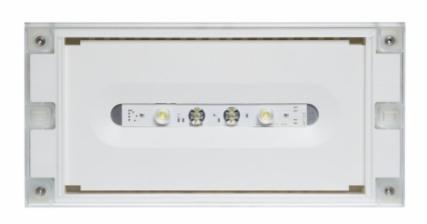

## SOLID ZONE MIDBAY EMERGENCY LIGHTTWS3692WM

## Self-contained Escap Emergency light for open areas with 1 h Super Capacitor and Lumi Test Self-testing

Designed for emergency lighting in open areas, Solid Zone Midbay is an emergency light with a IP65 enclosure.

The luminaire is completely dust proof and water proof, so it is suitable for example for industrial premises and parking halls. Escap and centrally supplied luminaires supplied luminaires are also suitable for outdoor use.

The Solid luminaire uses long lasting leds as its light source.

Special attention has been paid to the design, for easy installation.