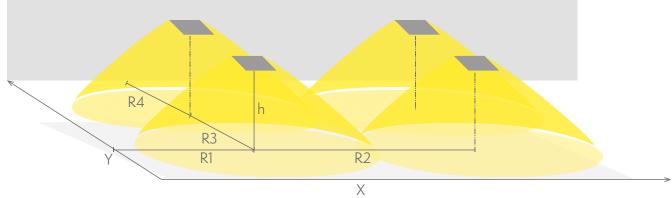

# Emergency lighting for open areas (ceiling mounting)

Table of 0,5 lux for open areas according to the norm EN 1838, 0,5 m edge district is considered in the table. Level of measurement 0,02 m, measurement result with battery operation.

R1 distance from wall (X axis)

R2 installation distance between lights (X axis)
R3 installation distance between lights (Y axis)
R4 distance from wall (Y axis)

#### TWS3692WA

| Mounting height (m) | Below the light lux | R1 (m)  | R2 (m)  | R3 (m)  | R4 (m)  |
|---------------------|---------------------|---------|---------|---------|---------|
|                     |                     | 0,5 lux | 0,5 lux | 0,5 lux | 0,5 lux |
| 2,5                 | 9                   | 2       | 6       | 6       | 2       |
| 3                   | 6,5                 | 2       | 6,5     | 6,5     | 2       |
| 4                   | 4                   | 2,5     | 7       | 7       | 2,5     |
| 6                   | 2                   | 3       | 8,5     | 8,5     | 3       |
| 8                   | 1                   | 3,5     | 9       | 9       | 3,5     |