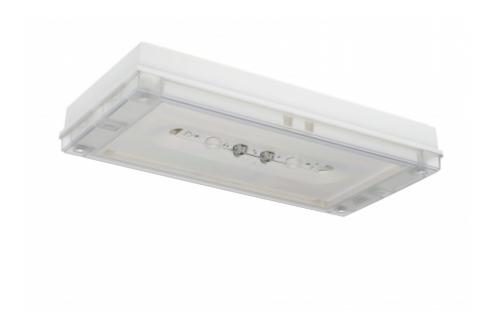

# SOLID ZONE MIDBAY EMERGENCY LIGHT TWS3692WA

# Self-contained Escap Emergency light for open areas with 1 h Super Capacitor and Wireless Central Monitoring

Designed for emergency lighting in open areas, Solid Zone Midbay is an emergency light with a IP65 enclosure.

The luminaire is completely dust proof and water proof, so it is suitable for example for industrial premises and parking halls. Escap and centrally supplied luminaires supplied luminaires are also suitable for outdoor use.

The Solid luminaire uses long lasting leds as its light source.

Special attention has been paid to the design, for easy installation.