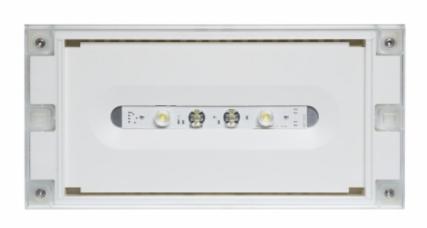

# SOLID ZONE MIDBAY EMERGENCY LIGHT TWS3692WA

# Self-contained Escap Emergency light for open areas with 1 h Super Capacitor and Wireless Central Monitoring

Designed for emergency lighting in open areas, Solid Zone Midbay is an emergency light with a IP65 enclosure.

The luminaire is completely dust proof and water proof, so it is suitable for example for industrial premises and parking halls. Escap and centrally supplied luminaires supplied luminaires are also suitable for outdoor use.

The Solid luminaire uses long lasting leds as its light source.

Special attention has been paid to the design, for easy installation.