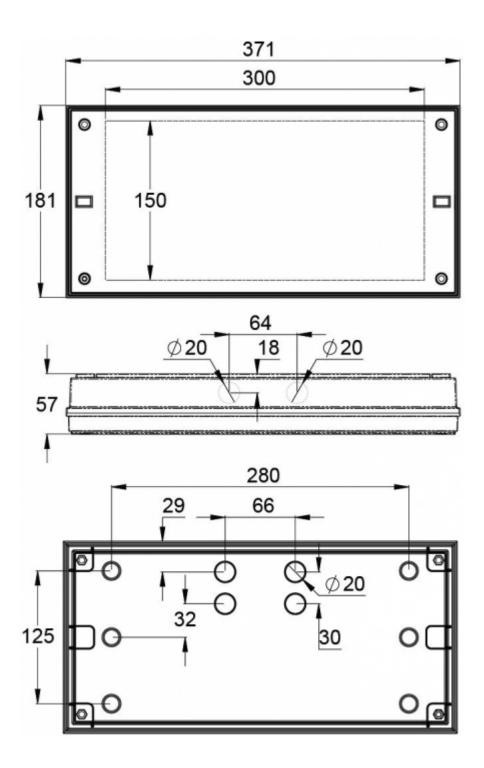

#### Product Code

Y3692WA

| Product Code                        | TWS3692WA                       |
|-------------------------------------|---------------------------------|
| Feature                             | Aalto Control, Escap, Lumi Test |
| Mounting (standard)                 | surface                         |
| Customs Code                        | 94056080                        |
| GTIN Code                           | 6438045021133                   |
| ETIM Product Class                  | EC001957                        |
| Length                              | 371 mm                          |
| Width                               | 181 mm                          |
| Height                              | 57 mm                           |
| Weight                              | 1,5 kg                          |
| Backup                              | 1h                              |
| Max Input Power VA                  | 3 VA                            |
| Nominal Supply Voltage              | 220-240 V, 50/60 Hz AC          |
| Protection Class                    | II .                            |
| IP Class                            | IP65                            |
| Temperature Range Min - Max         | -25+35 °C                       |
| Glow Wire Test of Plastic Materials | 850 °C                          |
| Light Source                        | LED                             |
| Body Material                       | plastic                         |
| Colour                              | RAL9003                         |
| Electrical Installation             | 2/3 x 2,5 mm <sup>2</sup>       |
| Luminous Flux                       | 93 lm                           |