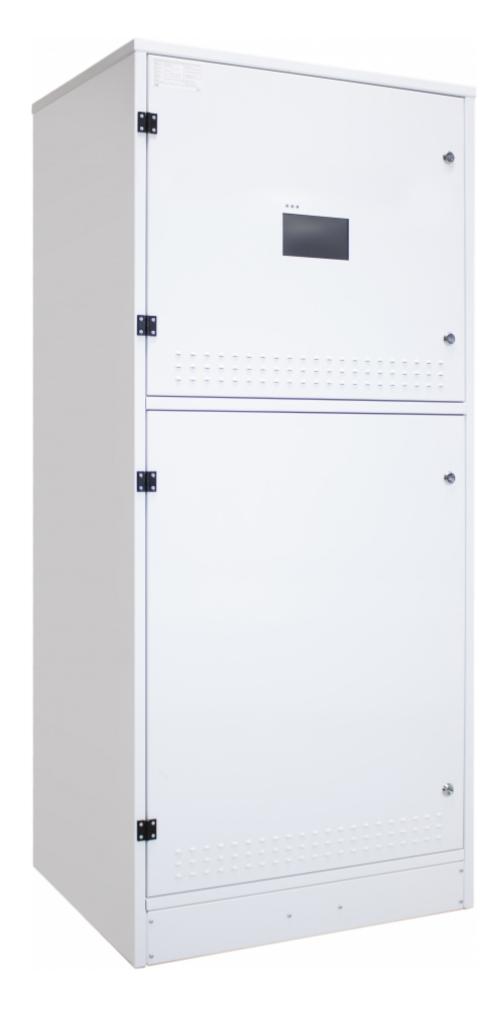

The central battery system in the TKT7 series offers an efficient, high-tech emergency lighting solution. You can easily modify the system according to your needs, making the new TKT7 series a truly flexible choice. The TKT7 series has a bright touch screen and logical user interface, so it is easy to use. It also has automatic luminaire detection, which makes commissioning the luminaires in your system simple and fast. The central battery system is compatible with all of our 230 V addressable luminaires so you can replace an existing system with ease. The TKT7 series is an easy to adapt solution for locations which need different numbers of luminaires.

The central battery system in the TKT78C series is particularly suitable for medium-sized buildings. You can choose from models ranging from 4 to 24 output circuits. The maximum battery capacity is 65 Ah. An integrated battery cabinet is included.

| Product Code                          | TKT7824CP                    |
|---------------------------------------|------------------------------|
| Customs Code                          | 85044090                     |
| GTIN Code                             | 6438045026497                |
| ETIM Product Class                    | EC002678                     |
| Length                                | 665 mm                       |
| Width                                 | 799 mm                       |
| Height                                | 1850 mm                      |
| Weight                                | 145 kg                       |
| Nominal Supply Voltage                | 1~ N/PE 220-2240VAC, 50/60Hz |
| Nominal Output Voltage, Mains Supply  | 220-240 VAC                  |
| Output Voltage, Battery Supply        | 216 VDC                      |
| Battery Voltage                       | 216 VDC                      |
| Max Battery Capacity                  | 65 Ah                        |
| Max total load, mains operation       | 2580 VA                      |
| Max total load, battery operation 1 h | 6000 W                       |
| Max total load, battery operation 3 h | 3340 W                       |
| Number of Output Circuits             | 24 x 350 VA / W              |
| Max Total Load, 1 h Duration          | 6000 W                       |
| Power Consumption                     | 3695 VA                      |
| IP Class                              | IP31                         |
| Body Material                         | sheet metal                  |
| Colour                                | RAL9003                      |