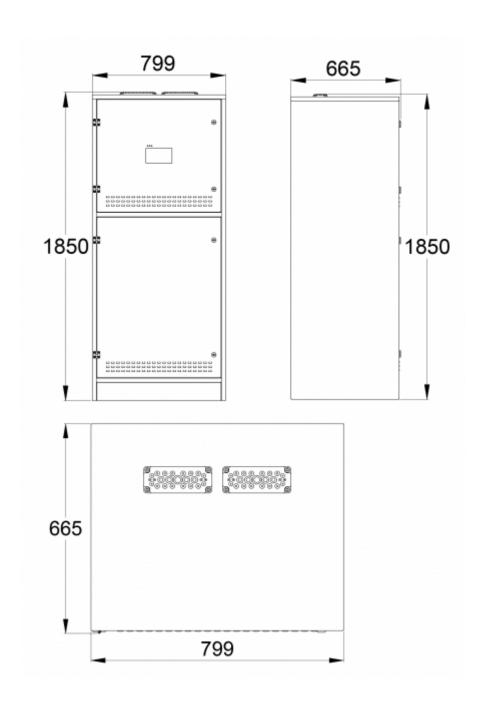

| Product Code                          | TKT7824CP                    |
|---------------------------------------|------------------------------|
| Customs Code                          | 85044090                     |
| GTIN Code                             | 6438045026497                |
| ETIM Product Class                    | EC002678                     |
| Length                                | 665 mm                       |
| Width                                 | 799 mm                       |
| Height                                | 1850 mm                      |
| Weight                                | 145 kg                       |
| Nominal Supply Voltage                | 1~ N/PE 220-2240VAC, 50/60Hz |
| Nominal Output Voltage, Mains Supply  | 220-240 VAC                  |
| Output Voltage, Battery Supply        | 216 VDC                      |
| Battery Voltage                       | 216 VDC                      |
| Max Battery Capacity                  | 65 Ah                        |
| Max total load, mains operation       | 2580 VA                      |
| Max total load, battery operation 1 h | 6000 W                       |
| Max total load, battery operation 3 h | 3340 W                       |
| Number of Output Circuits             | 24 x 350 VA / W              |
| Max Total Load, 1 h Duration          | 6000 W                       |
| Power Consumption                     | 3695 VA                      |
| IP Class                              | IP31                         |
| Body Material                         | sheet metal                  |
| Colour                                | RAL9003                      |