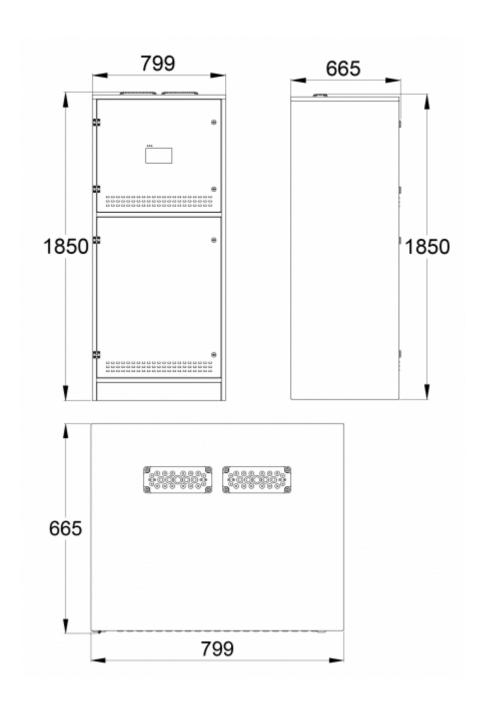

| Product Code                          | TKT7816CP                    |
|---------------------------------------|------------------------------|
| Customs Code                          | 85044090                     |
| GTIN Code                             | 6438045026473                |
| ETIM Product Class                    | EC002678                     |
| Length                                | 665 mm                       |
| Width                                 | 799 mm                       |
| Height                                | 1850 mm                      |
| Weight                                | 143.4 kg                     |
| Nominal Supply Voltage                | 1~ N/PE 220-2240VAC, 50/60Hz |
| Nominal Output Voltage, Mains Supply  | 220-240 VAC                  |
| Output Voltage, Battery Supply        | 216 VDC                      |
| Battery Voltage                       | 216 VDC                      |
| Max Battery Capacity                  | 65 Ah                        |
| Max total load, mains operation       | 2580 VA                      |
| Max total load, battery operation 1 h | 5600 W                       |
| Max total load, battery operation 3 h | 3340 W                       |
| Number of Output Circuits             | 16 x 350 VA / W              |
| Max Total Load, 1 h Duration          | 5600 W                       |
| Power Consumption                     | 3695 VA                      |
| IP Class                              | IP31                         |
| Body Material                         | sheet metal                  |
| Colour                                | RAL9003                      |