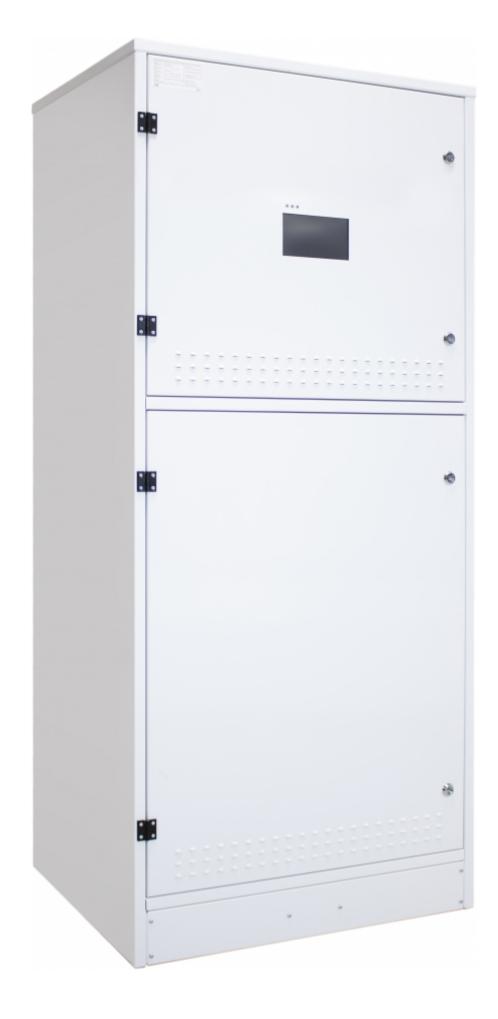

The central battery system in the TKT7 series offers an efficient, high-tech emergency lighting solution. You can easily modify the system according to your needs, making the new TKT7 series a truly flexible choice. The TKT7 series has a bright touch screen and logical user interface, so it is easy to use. It also has automatic luminaire detection, which makes commissioning the luminaires in your system simple and fast. The central battery system is compatible with all of our 230 V addressable luminaires so you can replace an existing system with ease. The TKT7 series is an easy to adapt solution for locations which need different numbers of luminaires.

The central battery system in the TKT78C series is particularly suitable for medium-sized buildings. You can choose from models ranging from 4 to 24 output circuits. The maximum battery capacity is 65 Ah. An integrated battery cabinet is included.

| Product Code                          | TKT7816CP                    |
|---------------------------------------|------------------------------|
| Customs Code                          | 85044090                     |
| GTIN Code                             | 6438045026473                |
| ETIM Product Class                    | EC002678                     |
| Length                                | 665 mm                       |
| Width                                 | 799 mm                       |
| Height                                | 1850 mm                      |
| Weight                                | 143.4 kg                     |
| Nominal Supply Voltage                | 1~ N/PE 220-2240VAC, 50/60Hz |
| Nominal Output Voltage, Mains Supply  | 220-240 VAC                  |
| Output Voltage, Battery Supply        | 216 VDC                      |
| Battery Voltage                       | 216 VDC                      |
| Max Battery Capacity                  | 65 Ah                        |
| Max total load, mains operation       | 2580 VA                      |
| Max total load, battery operation 1 h | 5600 W                       |
| Max total load, battery operation 3 h | 3340 W                       |
| Number of Output Circuits             | 16 x 350 VA / W              |
| Max Total Load, 1 h Duration          | 5600 W                       |
| Power Consumption                     | 3695 VA                      |
| IP Class                              | IP31                         |
| Body Material                         | sheet metal                  |
| Colour                                | RAL9003                      |