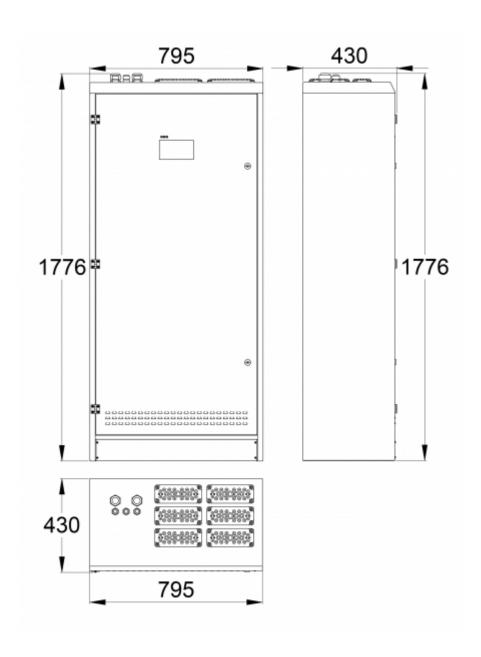

| Product Code                          | TKT7772CP                           |
|---------------------------------------|-------------------------------------|
| Customs Code                          | 85044090                            |
| GTIN Code                             | 6438045025988                       |
| ETIM Product Class                    | EC002678                            |
| Length                                | 430 mm                              |
| Width                                 | 795 mm                              |
| Height                                | 1755 mm                             |
| Weight                                | 117.2 kg                            |
| Nominal Supply Voltage                | 3~ N/PE 220-240/380-415VAC, 50/60Hz |
| Nominal Output Voltage, Mains Supply  | 220-240 VAC                         |
| Output Voltage, Battery Supply        | 216 VDC                             |
| Battery Voltage                       | 216 VDC                             |
| Max Battery Capacity                  | 450 Ah                              |
| Max total load, mains operation       | 25200 VA                            |
| Max total load, battery operation 1 h | 25200 W                             |
| Max total load, battery operation 3 h | 22740 W                             |
| Number of Output Circuits             | 72 x 350 VA / W                     |
| Max Total Load, 1 h Duration          | 25200 W                             |
| Power Consumption                     | 33510 VA                            |
| IP Class                              | IP31                                |
| Temperature Range Min - Max           | °C                                  |
| Glow Wire Test of Plastic Materials   | °C                                  |
| Body Material                         | sheet metal                         |
| Colour                                | RAL9003                             |
| Electrical Installation               |                                     |