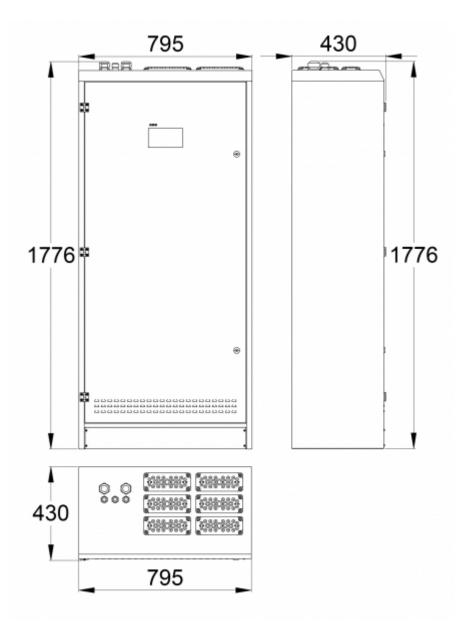

| Product Code                          | ТКТ7756СР                           |
|---------------------------------------|-------------------------------------|
| Customs Code                          | 85044090                            |
| GTIN Code                             | 6438045025964                       |
| ETIM Product Class                    | EC002678                            |
| Length                                | 430 mm                              |
| Width                                 | 795 mm                              |
| Height                                | 1755 mm                             |
| Weight                                | 114 kg                              |
| Nominal Supply Voltage                | 3~ N/PE 220-240/380-415VAC, 50/60Hz |
| Nominal Output Voltage, Mains Supply  | 220-240 VAC                         |
| Output Voltage, Battery Supply        | 216 VDC                             |
| Battery Voltage                       | 216 VDC                             |
| Max Battery Capacity                  | 450 Ah                              |
| Max total load, mains operation       | 19600 VA                            |
| Max total load, battery operation 1 h | 19600 W                             |
| Max total load, battery operation 3 h | 19600 W                             |
| Number of Output Circuits             | 56 x 350 VA / W                     |
| Max Total Load, 1 h Duration          | 19600 W                             |
| Power Consumption                     | 27910 VA                            |
| IP Class                              | IP31                                |
| Body Material                         | sheet metal                         |
| Colour                                | RAL9003                             |