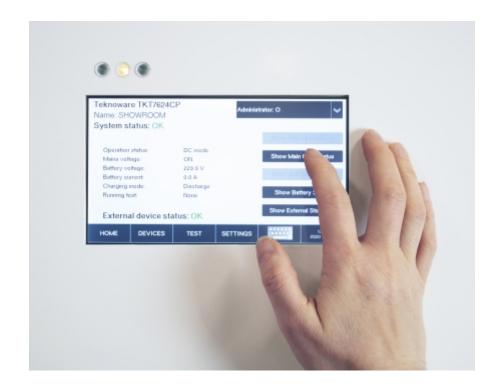

### CENTRAL BATTERY SYSTEM TKT7756CP

The central battery system in the TKT7 series offers an efficient, high-tech emergency lighting solution. You can easily modify the system according to your needs, making the new TKT7 series a truly flexible choice. The TKT7 series has a bright touch screen and logical user interface, so it is easy to use. It also has automatic luminaire detection, which makes commissioning the luminaires in your system simple and fast. The central battery system is compatible with all of our 230 V addressable luminaires so you can replace an existing system with ease. The TKT7 series is an easy to adapt solution for locations which need different numbers of luminaires.