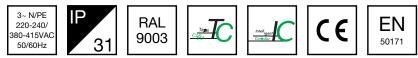

| Product Code                          | ТКТ7756СР                           |
|---------------------------------------|-------------------------------------|
| Customs Code                          | 85044090                            |
| GTIN Code                             | 6438045025964                       |
| ETIM Product Class                    | EC002678                            |
| Length                                | 430 mm                              |
| Width                                 | 795 mm                              |
| Height                                | 1755 mm                             |
| Weight                                | 114 kg                              |
| Nominal Supply Voltage                | 3~ N/PE 220-240/380-415VAC, 50/60Hz |
| Nominal Output Voltage, Mains Supply  | 220-240 VAC                         |
| Output Voltage, Battery Supply        | 216 VDC                             |
| Battery Voltage                       | 216 VDC                             |
| Max Battery Capacity                  | 450 Ah                              |
| Max total load, mains operation       | 19600 VA                            |
| Max total load, battery operation 1 h | 19600 W                             |
| Max total load, battery operation 3 h | 19600 W                             |
| Number of Output Circuits             | 56 x 350 VA / W                     |
| Max Total Load, 1 h Duration          | 19600 W                             |
| Power Consumption                     | 27910 VA                            |
| IP Class                              | IP31                                |
| Body Material                         | sheet metal                         |
| Colour                                | RAL9003                             |