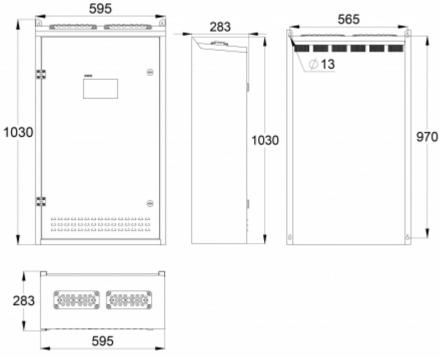

| Product Code                          | TKT7616CFP                          |
|---------------------------------------|-------------------------------------|
| Customs Code                          | 85044090                            |
| GTIN Code                             | 6438045025902                       |
| ETIM Product Class                    | EC002678                            |
| Length                                | 283 mm                              |
| Width                                 | 595 mm                              |
| Height                                | 1030 mm                             |
| Weight                                | 48.4 kg                             |
| Nominal Supply Voltage                | 3~ N/PE 220-240/380-415VAC, 50/60Hz |
| Nominal Output Voltage, Mains Supply  | 220-240 VAC                         |
| Output Voltage, Battery Supply        | 216 VDC                             |
| Battery Voltage                       | 216 VDC                             |
| Max Battery Capacity                  | 150 Ah                              |
| Max total load, mains operation       | 5600 VA                             |
| Max total load, battery operation 1 h | 5600 W                              |
| Max total load, battery operation 3 h | 5600 W                              |
| Number of Output Circuits             | 16 x 350 VA / W                     |
| Max Total Load, 1 h Duration          | 5600 W                              |
| Power Consumption                     | 8365 VA                             |
| IP Class                              | IP31                                |
| Body Material                         | sheet metal                         |
| Colour                                | RAL9003                             |