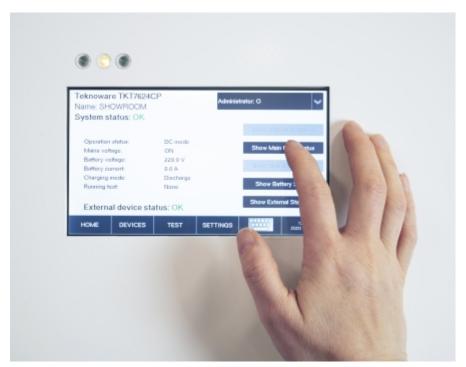

#### CENTRAL BATTERY SYSTEM TKT7616CFP

The central battery system in the TKT7 series offers an efficient, high-tech emergency lighting solution. You can easily modify the system according to your needs, making the new TKT7 series a truly flexible choice. The TKT7 series has a bright touch screen and logical user

interface, so it is easy to use. It also has automatic luminaire detection, which makes commissioning the luminaires in your system simple and fast. The central battery system is compatible with all of our 230 V addressable luminaires so you can replace an existing system with ease. The TKT7 series is an easy to adapt solution for locations which need different numbers of luminaires.