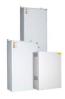

#### CENTRAL BATTERY SYSTEM TKT7616CFP

The central battery system in the TKT7 series offers an efficient, high-tech emergency lighting solution. You can easily modify the system according to your needs, making the new TKT7 series a truly flexible choice. The TKT7 series has a bright touch screen and logical user

The central battery system in the TKT76C series is particularly suitable for medium-sized buildings. You can choose from models ranging from 4 to 24 output circuits. The maximum battery capacity is 150 Ah.

| Product Code                          | TKT7616CFP                          |
|---------------------------------------|-------------------------------------|
| Customs Code                          | 85044090                            |
| GTIN Code                             | 6438045025902                       |
| ETIM Product Class                    | EC002678                            |
| Length                                | 283 mm                              |
| Width                                 | 595 mm                              |
| Height                                | 1030 mm                             |
| Weight                                | 48.4 kg                             |
| Nominal Supply Voltage                | 3~ N/PE 220-240/380-415VAC, 50/60Hz |
| Nominal Output Voltage, Mains Supply  | 220-240 VAC                         |
| Output Voltage, Battery Supply        | 216 VDC                             |
| Battery Voltage                       | 216 VDC                             |
| Max Battery Capacity                  | 150 Ah                              |
| Max total load, mains operation       | 5600 VA                             |
| Max total load, battery operation 1 h | 5600 W                              |
| Max total load, battery operation 3 h | 5600 W                              |
| Number of Output Circuits             | 16 x 350 VA / W                     |
| Max Total Load, 1 h Duration          | 5600 W                              |
| Power Consumption                     | 8365 VA                             |
| IP Class                              | IP31                                |
| Body Material                         | sheet metal                         |
| Colour                                | RAL9003                             |