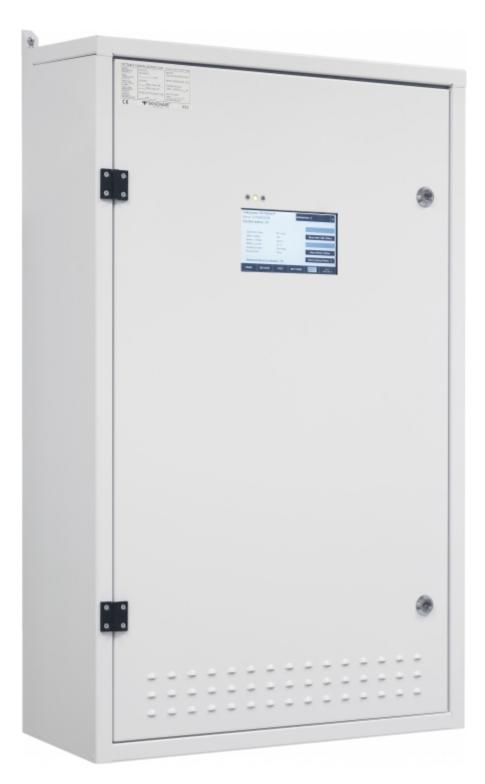

#### CENTRAL BATTERY SYSTEM TKT7616CFP

The central battery system in the TKT7 series offers an efficient, high-tech emergency lighting solution. You can easily modify the system according to your needs, making the new TKT7 series a truly flexible choice. The TKT7 series has a bright touch screen and logical user

interface, so it is easy to use. It also has automatic luminaire detection, which makes commissioning the luminaires in your system simple and fast. The central battery system is compatible with all of our 230 V addressable luminaires so you can replace an existing system with ease. The TKT7 series is an easy to adapt solution for locations which need different numbers of luminaires.

The central battery system in the TKT76C series is particularly suitable for medium-sized buildings. You can choose from models ranging from 4 to 24 output circuits. The maximum battery capacity is 150 Ah.