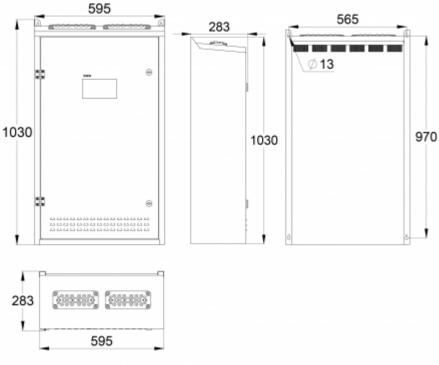

| Product Code                          | TKT7604CFP                          |
|---------------------------------------|-------------------------------------|
| Customs Code                          | 85044090                            |
| GTIN Code                             | 6438045025889                       |
| ETIM Product Class                    | EC002678                            |
| Length                                | 283 mm                              |
| Width                                 | 595 mm                              |
| Height                                | 1030 mm                             |
| Weight                                | 46 kg                               |
| Nominal Supply Voltage                | 3~ N/PE 220-240/380-415VAC, 50/60Hz |
| Nominal Output Voltage, Mains Supply  | 220-240 VAC                         |
| Output Voltage, Battery Supply        | 216 VDC                             |
| Battery Voltage                       | 216 VDC                             |
| Max Battery Capacity                  | 150 Ah                              |
| Max total load, mains operation       | 1400 VA                             |
| Max total load, battery operation 1 h | 1400 W                              |
| Max total load, battery operation 3 h | 1400 W                              |
| Number of Output Circuits             | 4 x 350 VA / W                      |
| Max Total Load, 1 h Duration          | 1400 W                              |
| Power Consumption                     | 4165 VA                             |
| IP Class                              | IP31                                |
| Body Material                         | sheet metal                         |
| Colour                                | RAL9003                             |