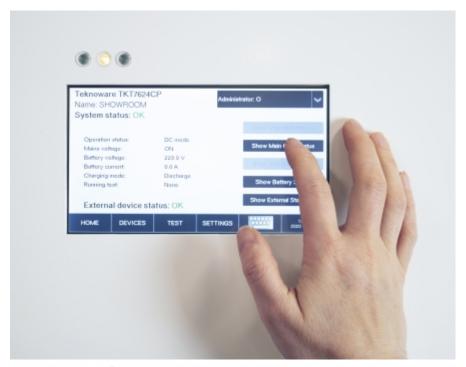

#### CENTRAL BATTERY SYSTEM TKT7604CFP

The central battery system in the TKT7 series offers an efficient, high-tech emergency lighting solution. You can easily modify the system according to your needs, making the new TKT7 series a truly flexible choice. The TKT7 series has a bright touch screen and logical user

interface, so it is easy to use. It also has automatic luminaire detection, which makes commissioning the luminaires in your system simple and fast. The central battery system is compatible with all of our 230 V addressable luminaires so you can replace an existing system with ease. The TKT7 series is an easy to adapt solution for locations which need different numbers of luminaires.