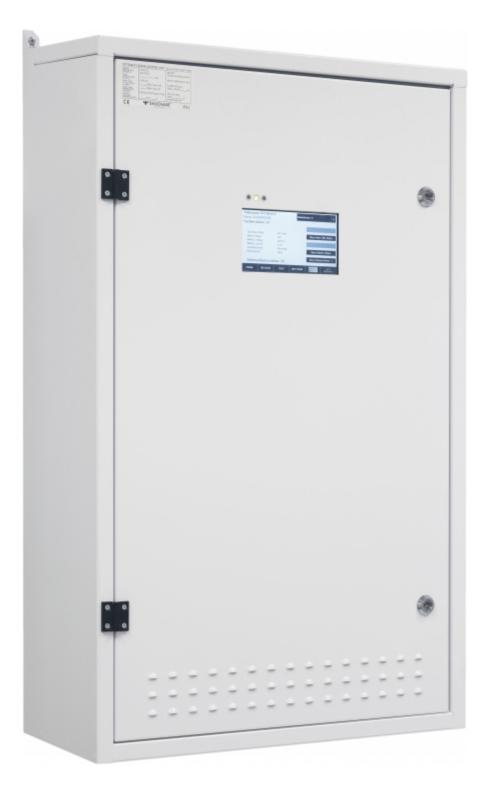

#### CENTRAL BATTERY SYSTEM TKT7604CFP

The central battery system in the TKT7 series offers an efficient, high-tech emergency lighting solution. You can easily modify the system according to your needs, making the new TKT7 series a truly flexible choice. The TKT7 series has a bright touch screen and logical user

interface, so it is easy to use. It also has automatic luminaire detection, which makes commissioning the luminaires in your system simple and fast. The central battery system is compatible with all of our 230 V addressable luminaires so you can replace an existing system with ease. The TKT7 series is an easy to adapt solution for locations which need different numbers of luminaires.

The central battery system in the TKT76C series is particularly suitable for medium-sized buildings. You can choose from models ranging from 4 to 24 output circuits. The maximum battery capacity is 150 Ah.