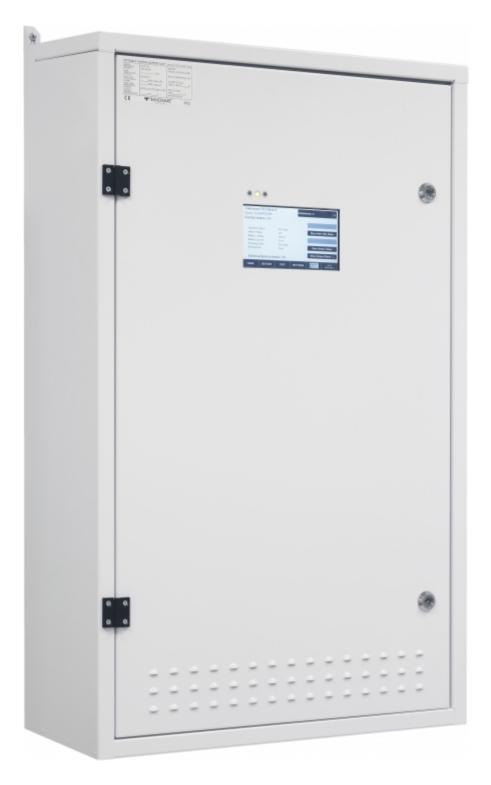

### CENTRAL BATTERY SYSTEM TKT7516CP

The central battery system in the TKT7 series offers an efficient, high-tech emergency lighting solution. You can easily modify the system according to your needs, making the new TKT7 series a truly flexible choice. The TKT7 series has a bright touch screen and logical user

interface, so it is easy to use. It also has automatic luminaire detection, which makes commissioning the luminaires in your system simple and fast. The central battery system is compatible with all of our 230 V addressable luminaires so you can replace an existing system with ease. The TKT7 series is an easy to adapt solution for locations which need different numbers of luminaires.

The central battery system in the TKT75C series is particularly suitable for medium-sized buildings. You can choose from models ranging from 4 to 24 output circuits. The maximum battery capacity is 65 Ah.

| Product Code                          | ТКТ7516СР                    |
|---------------------------------------|------------------------------|
| Customs Code                          | 85044090                     |
| GTIN Code                             | 6438045025858                |
| ETIM Product Class                    | EC002678                     |
| Length                                | 283 mm                       |
| Width                                 | 595 mm                       |
| Height                                | 1030 mm                      |
| Weight                                | 58.6 kg                      |
| Nominal Supply Voltage                | 1~ N/PE 220-2240VAC, 50/60Hz |
| Nominal Output Voltage, Mains Supply  | 220-240 VAC                  |
| Output Voltage, Battery Supply        | 216 VDC                      |
| Battery Voltage                       | 216 VDC                      |
| Max Battery Capacity                  | 65 Ah                        |
| Max total load, mains operation       | 2580 VA                      |
| Max total load, battery operation 1 h | 5600 W                       |
| Max total load, battery operation 3 h | 3340 W                       |
| Number of Output Circuits             | 16 x 350 VA / W              |
| Max Total Load, 1 h Duration          | 5600 W                       |
| Power Consumption                     | 3695 VA                      |
| IP Class                              | IP31                         |
| Body Material                         | sheet metal                  |
| Colour                                | RAL9003                      |