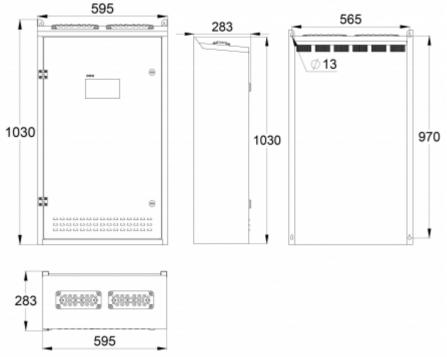

| Product Code                          | ТКТ7516СР                    |
|---------------------------------------|------------------------------|
| Customs Code                          | 85044090                     |
| GTIN Code                             | 6438045025858                |
| ETIM Product Class                    | EC002678                     |
| Length                                | 283 mm                       |
| Width                                 | 595 mm                       |
| Height                                | 1030 mm                      |
| Weight                                | 58.6 kg                      |
| Nominal Supply Voltage                | 1~ N/PE 220-2240VAC, 50/60Hz |
| Nominal Output Voltage, Mains Supply  | 220-240 VAC                  |
| Output Voltage, Battery Supply        | 216 VDC                      |
| Battery Voltage                       | 216 VDC                      |
| Max Battery Capacity                  | 65 Ah                        |
| Max total load, mains operation       | 2580 VA                      |
| Max total load, battery operation 1 h | 5600 W                       |
| Max total load, battery operation 3 h | 3340 W                       |
| Number of Output Circuits             | 16 x 350 VA / W              |
| Max Total Load, 1 h Duration          | 5600 W                       |
| Power Consumption                     | 3695 VA                      |
| IP Class                              | IP31                         |
| Body Material                         | sheet metal                  |
| Colour                                | RAL9003                      |