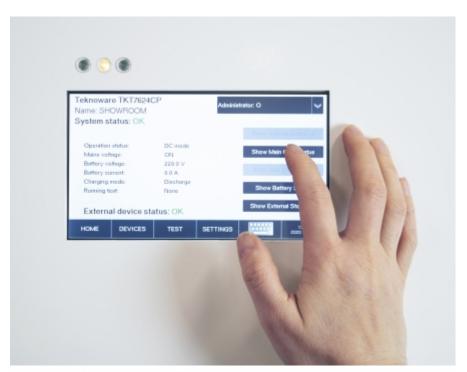

### CENTRAL BATTERY SYSTEM TKT7516CP

The central battery system in the TKT7 series offers an efficient, high-tech emergency lighting solution. You can easily modify the system according to your needs, making the new TKT7 series a truly flexible choice. The TKT7 series has a bright touch screen and logical user

interface, so it is easy to use. It also has automatic luminaire detection, which makes commissioning the luminaires in your system simple and fast. The central battery system is compatible with all of our 230 V addressable luminaires so you can replace an existing system with ease. The TKT7 series is an easy to adapt solution for locations which need different numbers of luminaires.