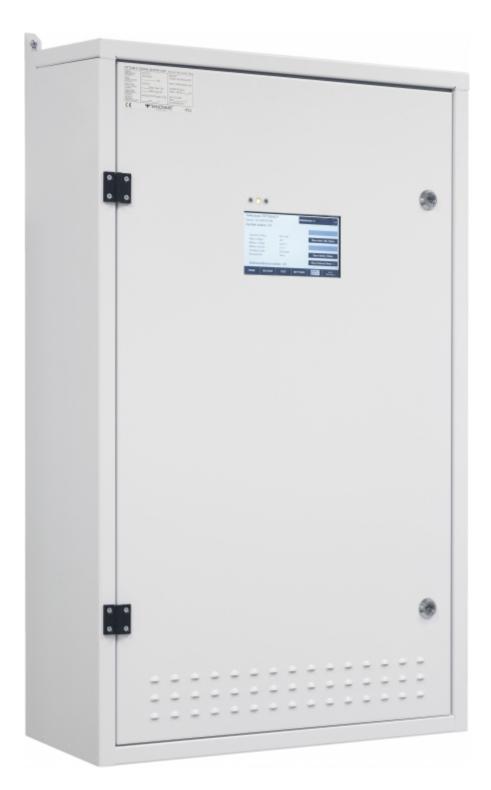

#### CENTRAL BATTERY SYSTEM TKT7516CFP

The central battery system in the TKT7 series offers an efficient, high-tech emergency lighting solution. You can easily modify the system according to your needs, making the new TKT7 series a truly flexible choice. The TKT7 series has a bright touch screen and logical user

interface, so it is easy to use. It also has automatic luminaire detection, which makes commissioning the luminaires in your system simple and fast. The central battery system is compatible with all of our 230 V addressable luminaires so you can replace an existing system with ease. The TKT7 series is an easy to adapt solution for locations which need different numbers of luminaires.

The central battery system in the TKT75C series is particularly suitable for medium-sized buildings. You can choose from models ranging from 4 to 24 output circuits. The maximum battery capacity is 65 Ah.