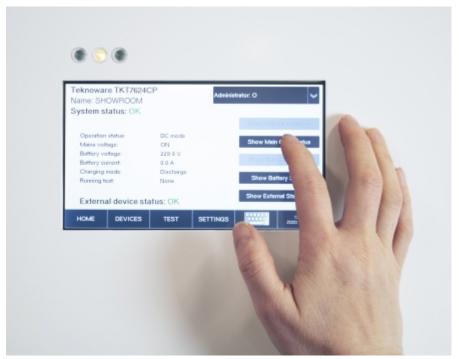

#### CENTRAL BATTERY SYSTEM TKT7516CFP

The central battery system in the TKT7 series offers an efficient, high-tech emergency lighting solution. You can easily modify the system according to your needs, making the new TKT7 series a truly flexible choice. The TKT7 series has a bright touch screen and logical user

interface, so it is easy to use. It also has automatic luminaire detection, which makes commissioning the luminaires in your system simple and fast. The central battery system is compatible with all of our 230 V addressable luminaires so you can replace an existing system with ease. The TKT7 series is an easy to adapt solution for locations which need different numbers of luminaires.