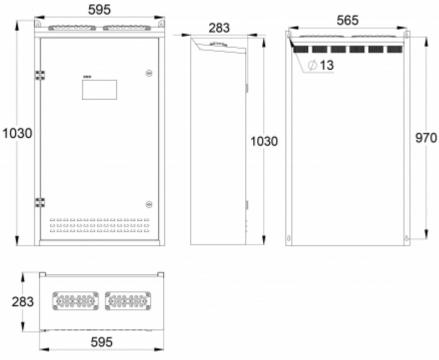

| Product Code                          | TKT7516CFP                          |
|---------------------------------------|-------------------------------------|
| Customs Code                          | 85044090                            |
| GTIN Code                             | 6438045025841                       |
| ETIM Product Class                    | EC002678                            |
| Length                                | 283 mm                              |
| Width                                 | 595 mm                              |
| Height                                | 1030 mm                             |
| Weight                                | 58.6 kg                             |
| Nominal Supply Voltage                | 3~ N/PE 220-240/380-415VAC, 50/60Hz |
| Nominal Output Voltage, Mains Supply  | 220-240 VAC                         |
| Output Voltage, Battery Supply        | 216 VDC                             |
| Battery Voltage                       | 216 VDC                             |
| Max Battery Capacity                  | 65 Ah                               |
| Max total load, mains operation       | 5600 VA                             |
| Max total load, battery operation 1 h | 5600 W                              |
| Max total load, battery operation 3 h | 3340 W                              |
| Number of Output Circuits             | 16 x 350 VA / W                     |
| Max Total Load, 1 h Duration          | 5600 W                              |
| Power Consumption                     | 6715 VA                             |
| IP Class                              | IP31                                |
| Body Material                         | sheet metal                         |
| Colour                                | RAL9003                             |