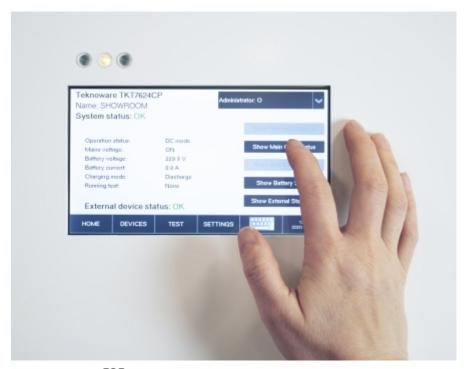

#### CENTRAL BATTERY SYSTEM TKT7504CP

The central battery system in the TKT7 series offers an efficient, high-tech emergency lighting solution. You can easily modify the system according to your needs, making the new TKT7 series a truly flexible choice. The TKT7 series has a bright touch screen and logical user

interface, so it is easy to use. It also has automatic luminaire detection, which makes commissioning the luminaires in your system simple and fast. The central battery system is compatible with all of our 230 V addressable luminaires so you can replace an existing system with ease. The TKT7 series is an easy to adapt solution for locations which need different numbers of luminaires.