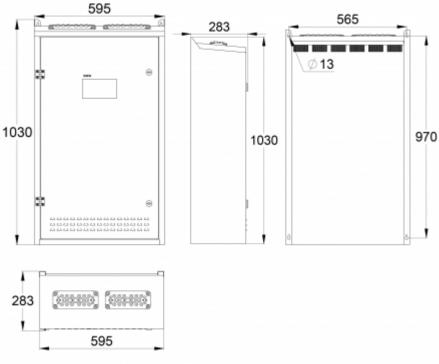

| Product Code                          | TKT7504CP                    |
|---------------------------------------|------------------------------|
| Customs Code                          | 85044090                     |
| GTIN Code                             | 6438045025810                |
| ETIM Product Class                    | EC002678                     |
| Length                                | 283 mm                       |
| Width                                 | 595 mm                       |
| Height                                | 1030 mm                      |
| Weight                                | 56.2 kg                      |
| Nominal Supply Voltage                | 1~ N/PE 220-2240VAC, 50/60Hz |
| Nominal Output Voltage, Mains Supply  | 220-240 VAC                  |
| Output Voltage, Battery Supply        | 216 VDC                      |
| Battery Voltage                       | 216 VDC                      |
| Max Battery Capacity                  | 65 Ah                        |
| Max total load, mains operation       | 1400 VA                      |
| Max total load, battery operation 1 h | 1400 W                       |
| Max total load, battery operation 3 h | 1400 W                       |
| Number of Output Circuits             | 4 x 350 VA / W               |
| Max Total Load, 1 h Duration          | 1400 W                       |
| Power Consumption                     | 2515 VA                      |
| IP Class                              | IP31                         |
| Body Material                         | sheet metal                  |
| Colour                                | RAL9003                      |