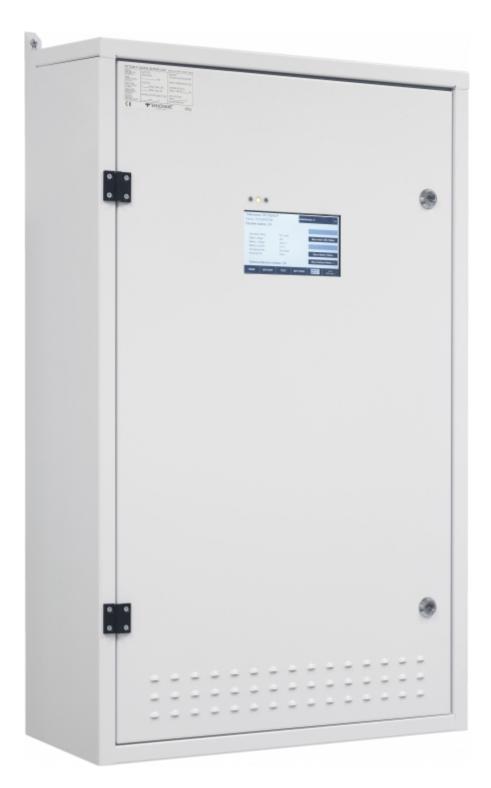

#### CENTRAL BATTERY SYSTEM TKT7504CP

The central battery system in the TKT7 series offers an efficient, high-tech emergency lighting solution. You can easily modify the system according to your needs, making the new TKT7 series a truly flexible choice. The TKT7 series has a bright touch screen and logical user

interface, so it is easy to use. It also has automatic luminaire detection, which makes commissioning the luminaires in your system simple and fast. The central battery system is compatible with all of our 230 V addressable luminaires so you can replace an existing system with ease. The TKT7 series is an easy to adapt solution for locations which need different numbers of luminaires.

The central battery system in the TKT75C series is particularly suitable for medium-sized buildings. You can choose from models ranging from 4 to 24 output circuits. The maximum battery capacity is 65 Ah.