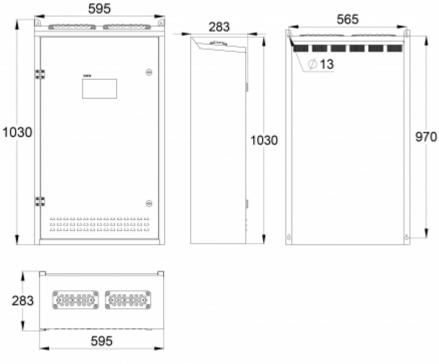

| Product Code                          | TKT7504CFP                          |
|---------------------------------------|-------------------------------------|
| Customs Code                          | 85044090                            |
| GTIN Code                             | 6438045025803                       |
| ETIM Product Class                    | EC002678                            |
| Length                                | 283 mm                              |
| Width                                 | 595 mm                              |
| Height                                | 1030 mm                             |
| Weight                                | 56.2 kg                             |
| Nominal Supply Voltage                | 3~ N/PE 220-240/380-415VAC, 50/60Hz |
| Nominal Output Voltage, Mains Supply  | 220-240 VAC                         |
| Output Voltage, Battery Supply        | 216 VDC                             |
| Battery Voltage                       | 216 VDC                             |
| Max Battery Capacity                  | 65 Ah                               |
| Max total load, mains operation       | 1400 VA                             |
| Max total load, battery operation 1 h | 1400 W                              |
| Max total load, battery operation 3 h | 1400 W                              |
| Number of Output Circuits             | 4 x 350 VA / W                      |
| Max Total Load, 1 h Duration          | 1400 W                              |
| Power Consumption                     | 2515 VA                             |
| IP Class                              | IP31                                |
| Body Material                         | sheet metal                         |
| Colour                                | RAL9003                             |