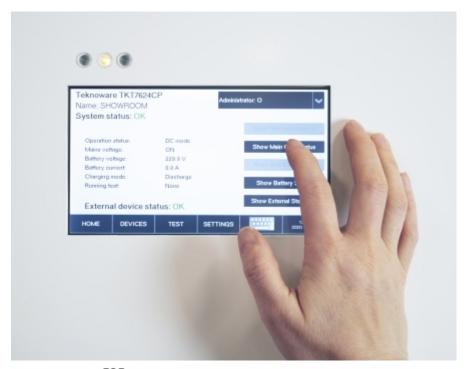

### CENTRAL BATTERY SYSTEM TKT7504CFP

The central battery system in the TKT7 series offers an efficient, high-tech emergency lighting solution. You can easily modify the system according to your needs, making the new TKT7 series a truly flexible choice. The TKT7 series has a bright touch screen and logical user

interface, so it is easy to use. It also has automatic luminaire detection, which makes commissioning the luminaires in your system simple and fast. The central battery system is compatible with all of our 230 V addressable luminaires so you can replace an existing system with ease. The TKT7 series is an easy to adapt solution for locations which need different numbers of luminaires.