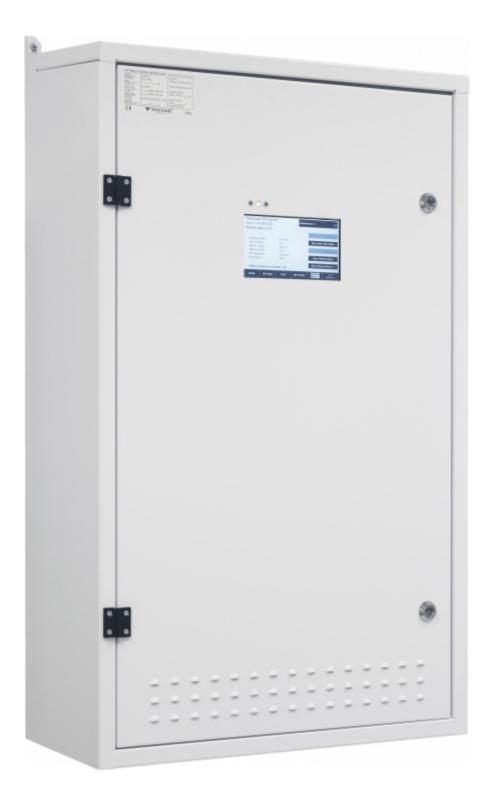

### CENTRAL BATTERY SYSTEM TKT7504CFP

The central battery system in the TKT7 series offers an efficient, high-tech emergency lighting solution. You can easily modify the system according to your needs, making the new TKT7 series a truly flexible choice. The TKT7 series has a bright touch screen and logical user

interface, so it is easy to use. It also has automatic luminaire detection, which makes commissioning the luminaires in your system simple and fast. The central battery system is compatible with all of our 230 V addressable luminaires so you can replace an existing system with ease. The TKT7 series is an easy to adapt solution for locations which need different numbers of luminaires.

The central battery system in the TKT75C series is particularly suitable for medium-sized buildings. You can choose from models ranging from 4 to 24 output circuits. The maximum battery capacity is 65 Ah.