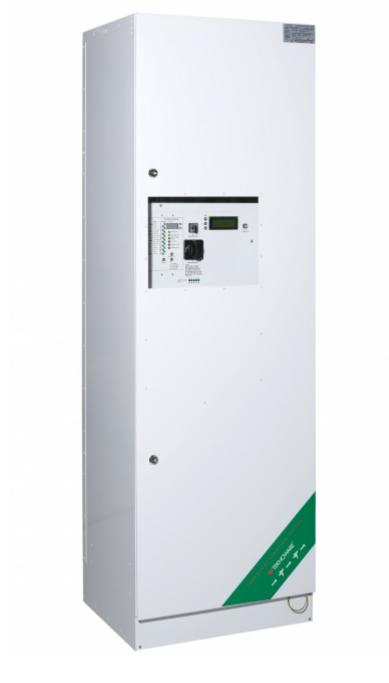

# TAPSA CONTROL CENTRAL BATTERY UNIT TKT6740C

Central battery systems in TKT67 series give an efficient solution for a large number of luminaires. They are particularly suitable for large buildings.

TKT67C is quick to assemble as the terminals are conveniently located on the upper side of the unit and the fuses of the output circuits are at the terminals.

Technical data:

input voltage 220-240 VAC output voltage in normal mode 220-240 VAC output voltage in battery mode 216 VDC battery voltage of 216 V is generated by 18 pieces of 12 V batteries connected in series 16, 24, 32, 40, 48 or 56 output circuits 8 x 350 VA, 4 x 700 VA or 2 x 1400 VA parallel connections are possible max 32 luminaires per circuit (please note local restrictions)

| Product Code                                                | TKT6740C                              |
|-------------------------------------------------------------|---------------------------------------|
| Customs Code                                                | 85044090                              |
| GTIN Code                                                   | 6438045009582                         |
| ETIM Product Class                                          | EC002678                              |
| Length                                                      | 505 mm                                |
| Width                                                       | 602 mm                                |
| Height                                                      | 1950 mm                               |
| Weight                                                      | 123 kg                                |
| Nominal Supply Voltage                                      | 3~ N/PE 220-240/380-415 VAC, 50/60 Hz |
| Nominal Output Voltage, Mains Supply                        | 220-240 VAC                           |
| Output Voltage, Battery Supply                              | 216 VDC                               |
| Battery Voltage                                             | 216 VDC                               |
| Max Battery Capacity                                        | 450 Ah                                |
| Required Short Circuit Current per<br>Single Output Circuit | 10 A                                  |
| Max Load Inrush Current per Single<br>Output Circuit / 1 ms | 120/250/300 A                         |
| Max total load, mains operation                             | 14000 VA                              |
| Max total load, battery operation 1 h                       | 14000 W                               |
| Max total load, battery operation 3 h                       | 14000 W                               |
| Number of Output Circuits                                   | 40 x 350 VA / W                       |
| Max Total Load, 1 h Duration                                | 14000 W                               |
| Max Total Load, 3 h Duration                                | 14000 W                               |
| Power Consumption                                           | 19600 VA                              |
| IP Class                                                    | IP31                                  |
| Certifications                                              | SGS Fimko                             |
| Body Material                                               | sheet metal                           |
| Colour                                                      | RAL9003                               |