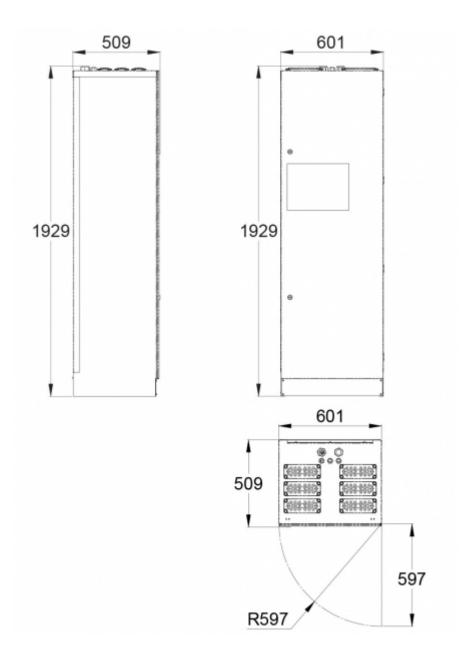

| Product Code                                                | TKT6740C                              |
|-------------------------------------------------------------|---------------------------------------|
| Customs Code                                                | 85044090                              |
| GTIN Code                                                   | 6438045009582                         |
| ETIM Product Class                                          | EC002678                              |
| Length                                                      | 505 mm                                |
| Width                                                       | 602 mm                                |
| Height                                                      | 1950 mm                               |
| Weight                                                      | 123 kg                                |
| Nominal Supply Voltage                                      | 3~ N/PE 220-240/380-415 VAC, 50/60 Hz |
| Nominal Output Voltage, Mains Supply                        | 220-240 VAC                           |
| Output Voltage, Battery Supply                              | 216 VDC                               |
| Battery Voltage                                             | 216 VDC                               |
| Max Battery Capacity                                        | 450 Ah                                |
| Required Short Circuit Current per<br>Single Output Circuit | 10 A                                  |
| Max Load Inrush Current per Single<br>Output Circuit / 1 ms | 120/250/300 A                         |
| Max total load, mains operation                             | 14000 VA                              |
| Max total load, battery operation 1 h                       | 14000 W                               |
| Max total load, battery operation 3 h                       | 14000 W                               |
| Number of Output Circuits                                   | 40 x 350 VA / W                       |
| Max Total Load, 1 h Duration                                | 14000 W                               |
| Max Total Load, 3 h Duration                                | 14000 W                               |
| Power Consumption                                           | 19600 VA                              |
| IP Class                                                    | IP31                                  |
| Certifications                                              | SGS Fimko                             |
| Body Material                                               | sheet metal                           |
| Colour                                                      | RAL9003                               |