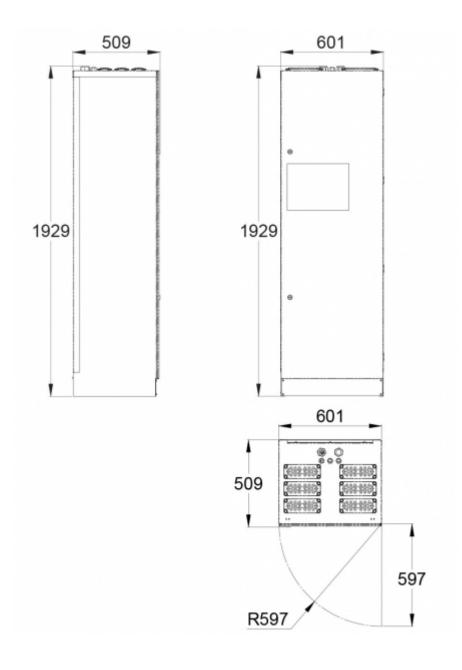

| Product Code                                                | TKT6732C                              |
|-------------------------------------------------------------|---------------------------------------|
| Customs Code                                                | 85044090                              |
| GTIN Code                                                   | 6438045009575                         |
| ETIM Product Class                                          | EC002678                              |
| Length                                                      | 505 mm                                |
| Width                                                       | 602 mm                                |
| Height                                                      | 1950 mm                               |
| Weight                                                      | 122 kg                                |
| Nominal Supply Voltage                                      | 3~ N/PE 220-240/380-415 VAC, 50/60 Hz |
| Nominal Output Voltage, Mains Supply                        | 220-240 VAC                           |
| Output Voltage, Battery Supply                              | 216 VDC                               |
| Battery Voltage                                             | 216 VDC                               |
| Max Battery Capacity                                        | 450 Ah                                |
| Required Short Circuit Current per<br>Single Output Circuit | 10 A                                  |
| Max Load Inrush Current per Single<br>Output Circuit / 1 ms | 120/250/300 A                         |
| Max total load, mains operation                             | 11200 VA                              |
| Max total load, battery operation 1 h                       | 11200 W                               |
| Max total load, battery operation 3 h                       | 11200 W                               |
| Number of Output Circuits                                   | 32 x 350 VA / W                       |
| Max Total Load, 1 h Duration                                | 11200 W                               |
| Max Total Load, 3 h Duration                                | 11200 W                               |
| Power Consumption                                           | 16800 VA                              |
| IP Class                                                    | IP31                                  |
| Certifications                                              | SGS Fimko                             |
| Body Material                                               | sheet metal                           |
| Colour                                                      | RAL9003                               |