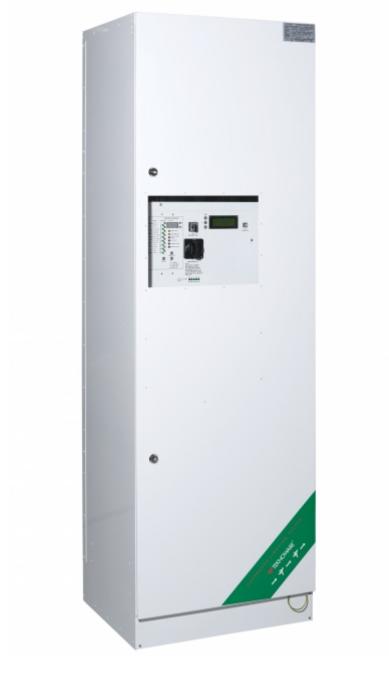

# TAPSA CONTROL CENTRAL BATTERY UNIT TKT6732C

Central battery systems in TKT67 series give an efficient solution for a large number of luminaires. They are particularly suitable for large buildings.

TKT67C is quick to assemble as the terminals are conveniently located on the upper side of the unit and the fuses of the output circuits are at the terminals.

Technical data:

input voltage 220-240 VAC output voltage in normal mode 220-240 VAC output voltage in battery mode 216 VDC battery voltage of 216 V is generated by 18 pieces of 12 V batteries connected in series 16, 24, 32, 40, 48 or 56 output circuits 8 x 350 VA, 4 x 700 VA or 2 x 1400 VA parallel connections are possible max 32 luminaires per circuit (please note local restrictions)

| Product Code                                                | TKT6732C                              |
|-------------------------------------------------------------|---------------------------------------|
| Customs Code                                                | 85044090                              |
| GTIN Code                                                   | 6438045009575                         |
| ETIM Product Class                                          | EC002678                              |
| Length                                                      | 505 mm                                |
| Width                                                       | 602 mm                                |
| Height                                                      | 1950 mm                               |
| Weight                                                      | 122 kg                                |
| Nominal Supply Voltage                                      | 3~ N/PE 220-240/380-415 VAC, 50/60 Hz |
| Nominal Output Voltage, Mains Supply                        | 220-240 VAC                           |
| Output Voltage, Battery Supply                              | 216 VDC                               |
| Battery Voltage                                             | 216 VDC                               |
| Max Battery Capacity                                        | 450 Ah                                |
| Required Short Circuit Current per<br>Single Output Circuit | 10 A                                  |
| Max Load Inrush Current per Single<br>Output Circuit / 1 ms | 120/250/300 A                         |
| Max total load, mains operation                             | 11200 VA                              |
| Max total load, battery operation 1 h                       | 11200 W                               |
| Max total load, battery operation 3 h                       | 11200 W                               |
| Number of Output Circuits                                   | 32 x 350 VA / W                       |
| Max Total Load, 1 h Duration                                | 11200 W                               |
| Max Total Load, 3 h Duration                                | 11200 W                               |
| Power Consumption                                           | 16800 VA                              |
| IP Class                                                    | IP31                                  |
| Certifications                                              | SGS Fimko                             |
| Body Material                                               | sheet metal                           |
| Colour                                                      | RAL9003                               |