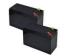

# TAPSA CONTROL CENTRAL BATTERY UNIT TKT6732C

Central battery systems in TKT67 series give an efficient solution for a large number of luminaires. They are particularly suitable for large buildings.

TKT67C is quick to assemble as the terminals are conveniently located on the upper side of the unit and the fuses of the output circuits are at the terminals.

Technical data:

input voltage 220-240 VAC output voltage in normal mode 220-240 VAC output voltage in battery mode 216 VDC battery voltage of 216 V is generated by 18 pieces of 12 V batteries connected in series 16, 24, 32, 40, 48 or 56 output circuits 8 x 350 VA, 4 x 700 VA or 2 x 1400 VA parallel connections are possible max 32 luminaires per circuit (please note local restrictions)