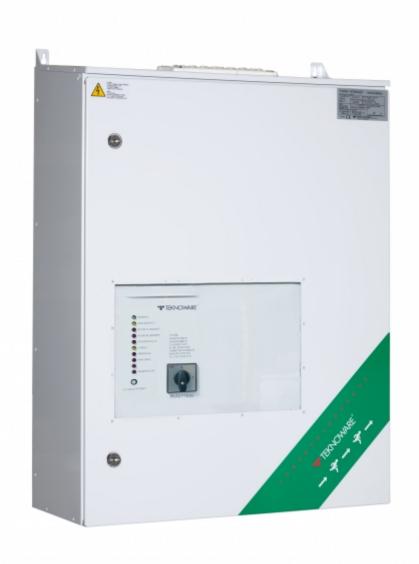

### CENTRAL BATTERY UNIT TKT6524BP

TKT65B series central battery system offers an effective solution to supply medium to high number of emergency and exit lights. It is suitable for medium sized buildings.

The new TKT65xxBP models are equipped with a door and their enclosure class is IP34.