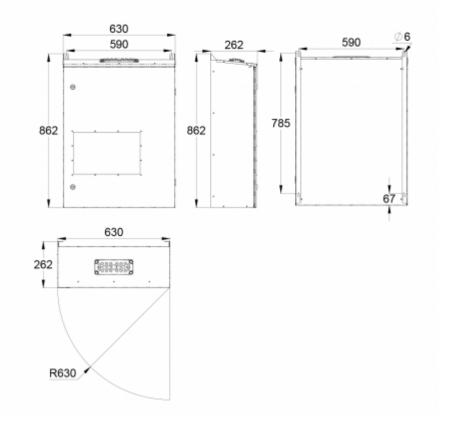

| Product Code                                                | TKT6524BP                  |
|-------------------------------------------------------------|----------------------------|
| Customs Code                                                | 85044090                   |
| GTIN Code                                                   | 6438045019901              |
| ETIM Product Class                                          | EC002678                   |
| Length                                                      | 590 mm                     |
| Width                                                       | 262 mm                     |
| Height                                                      | 862 mm                     |
| Weight                                                      | 31,6 kg                    |
| Nominal Supply Voltage                                      | 1~ N/PE 220-240 VAC, 50 Hz |
| Nominal Output Voltage, Mains Supply                        | 220-240 VAC                |
| Output Voltage, Battery Supply                              | 216 VDC                    |
| Battery Voltage                                             | 216 VDC                    |
| Max Battery Capacity                                        | 65 Ah                      |
| Required Short Circuit Current per<br>Single Output Circuit | 11 A                       |
| Max Load Inrush Current per Single<br>Output Circuit / 1 ms | 120 A                      |
| Max total load, mains operation                             | 2580 VA                    |
| Max total load, battery operation 1 h                       | 6000 W                     |
| Max total load, battery operation 3 h                       | 3340 W                     |
| Number of Output Circuits                                   | 24 x 250 VA / W            |
| Max Total Load, 1 h Duration                                | 6000 W                     |
| Power Consumption                                           | 3680 VA                    |
| IP Class                                                    | IP34                       |
| Body Material                                               | sheet metal                |
| Colour                                                      | RAL9003                    |