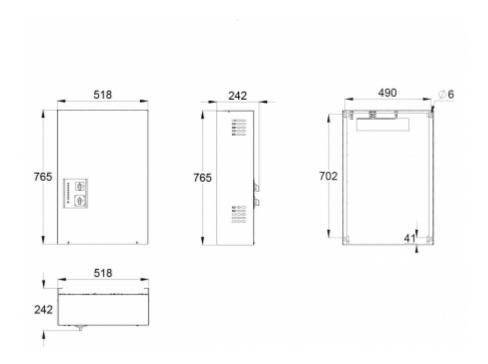

| Product Code                                                | TKT6524BF                             |
|-------------------------------------------------------------|---------------------------------------|
| Customs Code                                                | 85044090                              |
| GTIN Code                                                   | 6438045010359                         |
| ETIM Product Class                                          | EC002678                              |
| Length                                                      | 242 mm                                |
| Width                                                       | 518 mm                                |
| Height                                                      | 765 mm                                |
| Weight                                                      | 31,6 kg                               |
| Nominal Supply Voltage                                      | 3~ N/PE 220-240/380-415 VAC, 50/60 Hz |
| Nominal Output Voltage, Mains Supply                        | 220-240 VAC                           |
| Output Voltage, Battery Supply                              | 216 VDC                               |
| Battery Voltage                                             | 216 VDC                               |
| Max Battery Capacity                                        | 65 Ah                                 |
| Required Short Circuit Current per<br>Single Output Circuit | 11 A                                  |
| Max Load Inrush Current per Single<br>Output Circuit / 1 ms | 120 A                                 |
| Max total load, mains operation                             | 6000 VA                               |
| Max total load, battery operation 1 h                       | 6000 W                                |
| Max total load, battery operation 3 h                       | 3340 W                                |
| Number of Output Circuits                                   | 24 x 250 VA / W                       |
| Max Total Load, 1 h Duration                                | 6000 W                                |
| IP Class                                                    | IP20                                  |
| Body Material                                               | sheet metal                           |
| Colour                                                      | RAL9003                               |