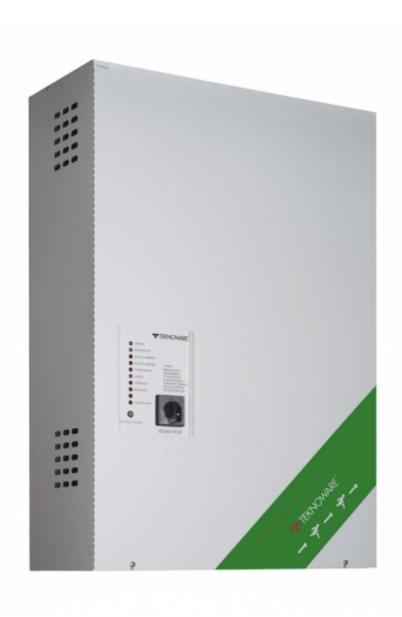

### **CENTRAL BATTERY UNIT TKT6524BF**

TKT65B series central battery system offers an effective solution to supply medium to high number of emergency and exit lights. It is suitable for medium sized buildings.

The new TKT65xxBP models are equipped with a door and their enclosure class is IP34.

Technical data:

input voltage 230 VAC

We reserve the rights to make modifications without notice.

Copyright © 2024 Teknoware. All rights reserved.

| Product Code                                                | TKT6524BF                             |
|-------------------------------------------------------------|---------------------------------------|
| Customs Code                                                | 85044090                              |
| GTIN Code                                                   | 6438045010359                         |
| ETIM Product Class                                          | EC002678                              |
| Length                                                      | 242 mm                                |
| Width                                                       | 518 mm                                |
| Height                                                      | 765 mm                                |
| Weight                                                      | 31,6 kg                               |
| Nominal Supply Voltage                                      | 3~ N/PE 220-240/380-415 VAC, 50/60 Hz |
| Nominal Output Voltage, Mains Supply                        | 220-240 VAC                           |
| Output Voltage, Battery Supply                              | 216 VDC                               |
| Battery Voltage                                             | 216 VDC                               |
| Max Battery Capacity                                        | 65 Ah                                 |
| Required Short Circuit Current per<br>Single Output Circuit | 11 A                                  |
| Max Load Inrush Current per Single<br>Output Circuit / 1 ms | 120 A                                 |
| Max total load, mains operation                             | 6000 VA                               |
| Max total load, battery operation 1 h                       | 6000 W                                |
| Max total load, battery operation 3 h                       | 3340 W                                |
| Number of Output Circuits                                   | 24 x 250 VA / W                       |
| Max Total Load, 1 h Duration                                | 6000 W                                |
| IP Class                                                    | IP20                                  |
| Body Material                                               | sheet metal                           |
| Colour                                                      | RAL9003                               |