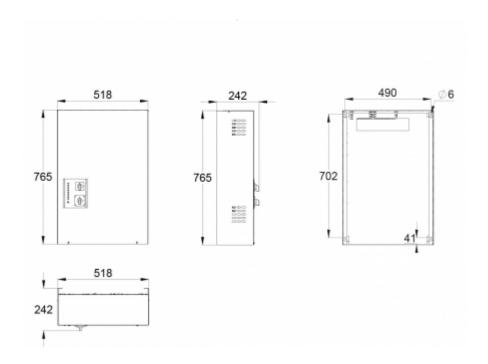

| Product Code                                                | TKT6524B                   |
|-------------------------------------------------------------|----------------------------|
| Customs Code                                                | 85044090                   |
| GTIN Code                                                   | 6438045004372              |
| ETIM Product Class                                          | EC002678                   |
| Length                                                      | 242 mm                     |
| Width                                                       | 518 mm                     |
| Height                                                      | 765 mm                     |
| Weight                                                      | 31,6 kg                    |
| Nominal Supply Voltage                                      | 1~ N/PE 220-240 VAC, 50 Hz |
| Nominal Output Voltage, Mains Supply                        | 220-240 VAC                |
| Output Voltage, Battery Supply                              | 216 VDC                    |
| Battery Voltage                                             | 216 VDC                    |
| Max Battery Capacity                                        | 65 Ah                      |
| Required Short Circuit Current per<br>Single Output Circuit | 11 A                       |
| Max Load Inrush Current per Single<br>Output Circuit / 1 ms | 120 A                      |
| Max total load, mains operation                             | 2580 VA                    |
| Max total load, battery operation 1 h                       | 6000 W                     |
| Max total load, battery operation 3 h                       | 3340 W                     |
| Number of Output Circuits                                   | 24 x 250 VA / W            |
| Max Total Load, 1 h Duration                                | 6000 W                     |
| Power Consumption                                           | 3680 VA                    |
| IP Class                                                    | IP20                       |
| Body Material                                               | sheet metal                |
| Colour                                                      | RAL9003                    |