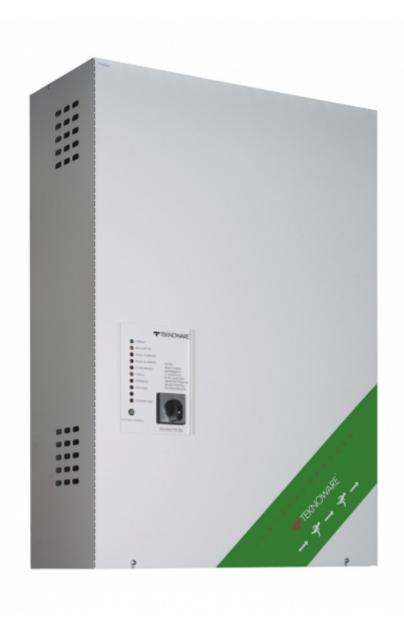

#### **CENTRAL BATTERY UNIT TKT6524B**

TKT65B series central battery system offers an effective solution to supply medium to high number of emergency and exit lights. It is suitable for medium sized buildings.

The new TKT65xxBP models are equipped with a door and their enclosure class is IP34.

Technical data:

input voltage 230 VAC

We reserve the rights to make modifications without notice.

Copyright © 2024 Teknoware. All rights reserved.