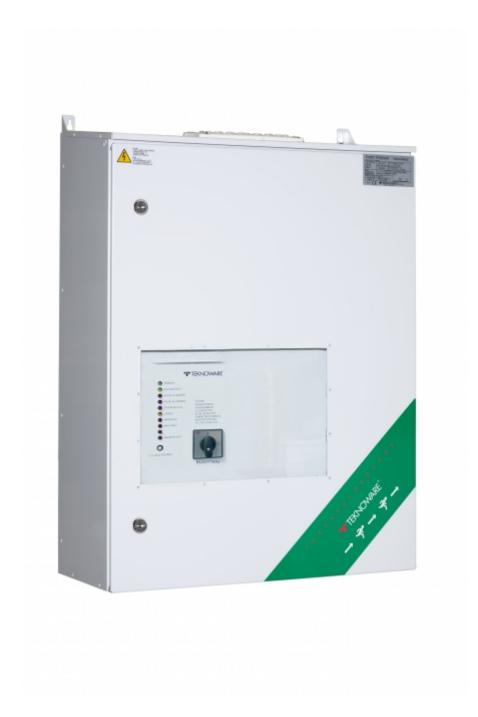

#### **CENTRAL BATTERY UNIT TKT6518BP**

TKT65B series central battery system offers an effective solution to supply medium to high number of emergency and exit lights. It is suitable for medium sized buildings.

The new TKT65xxBP models are equipped with a door and their enclosure class is IP34.

| Product Code                                                | TKT6518BP                  |
|-------------------------------------------------------------|----------------------------|
| Customs Code                                                | 85044090                   |
| GTIN Code                                                   | 6438045019895              |
| ETIM Product Class                                          | EC002678                   |
| Length                                                      | 590 mm                     |
| Width                                                       | 262 mm                     |
| Height                                                      | 862 mm                     |
| Weight                                                      | 31 kg                      |
| Nominal Supply Voltage                                      | 1~ N/PE 220-240 VAC, 50 Hz |
| Nominal Output Voltage, Mains Supply                        | 220-240 VAC                |
| Output Voltage, Battery Supply                              | 216 VDC                    |
| Battery Voltage                                             | 216 VDC                    |
| Max Battery Capacity                                        | 65 Ah                      |
| Required Short Circuit Current per<br>Single Output Circuit | 11 A                       |
| Max Load Inrush Current per Single<br>Output Circuit / 1 ms | 120 A                      |
| Max total load, mains operation                             | 2580 VA                    |
| Max total load, battery operation 1 h                       | 4500 W                     |
| Max total load, battery operation 3 h                       | 3340 W                     |
| Number of Output Circuits                                   | 18 x 250 VA / W            |
| Max Total Load, 1h Duration                                 | 4500 W                     |
| Power Consumption                                           | 3680 VA                    |
| IP Class                                                    | IP34                       |
| Body Material                                               | sheet metal                |
| Colour                                                      | RAL9003                    |