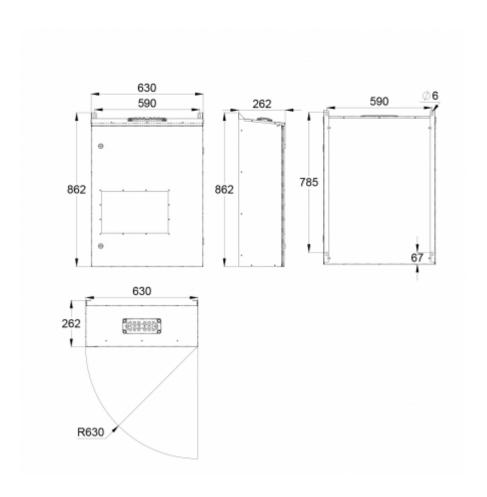

| Product Code                                                | TKT6518BP                  |
|-------------------------------------------------------------|----------------------------|
| Customs Code                                                | 85044090                   |
| GTIN Code                                                   | 6438045019895              |
| ETIM Product Class                                          | EC002678                   |
| Length                                                      | 590 mm                     |
| Width                                                       | 262 mm                     |
| Height                                                      | 862 mm                     |
| Weight                                                      | 31 kg                      |
| Nominal Supply Voltage                                      | 1~ N/PE 220-240 VAC, 50 Hz |
| Nominal Output Voltage, Mains Supply                        | 220-240 VAC                |
| Output Voltage, Battery Supply                              | 216 VDC                    |
| Battery Voltage                                             | 216 VDC                    |
| Max Battery Capacity                                        | 65 Ah                      |
| Required Short Circuit Current per<br>Single Output Circuit | 11 A                       |
| Max Load Inrush Current per Single<br>Output Circuit / 1 ms | 120 A                      |
| Max total load, mains operation                             | 2580 VA                    |
| Max total load, battery operation 1 h                       | 4500 W                     |
| Max total load, battery operation 3 h                       | 3340 W                     |
| Number of Output Circuits                                   | 18 x 250 VA / W            |
| Max Total Load, 1h Duration                                 | 4500 W                     |
| Power Consumption                                           | 3680 VA                    |
| IP Class                                                    | IP34                       |
| Body Material                                               | sheet metal                |
| Colour                                                      | RAL9003                    |