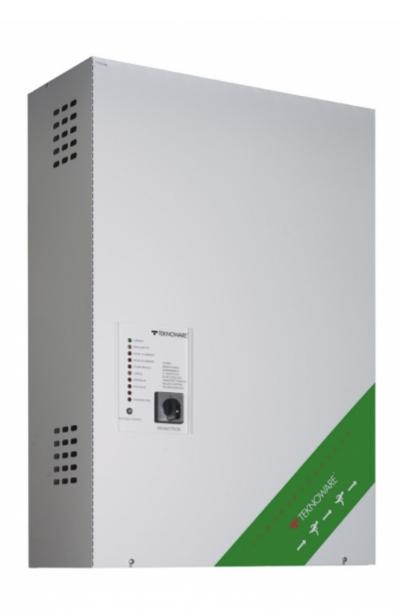

### CENTRAL BATTERY UNIT TKT6512BF

TKT65B series central battery system offers an effective solution to supply medium to high number of emergency and exit lights. It is suitable for medium sized buildings.

The new TKT65xxBP models are equipped with a door and their enclosure class is IP34.

Technical data:

input voltage 230 VAC

We reserve the rights to make modifications without notice.

Copyright © 2024 Teknoware. All rights reserved.

Date: May 04, 2024 | Source: teknoware.com/en/emergency-lighting/central-battery-unit-tkt6512bf

output voltage under normal conditions 230 VAC output voltage in battery mode 216 VDC battery voltage of 216 V is generated by 18 pieces of 12 V batteries connected in series 6, 12, 18 or 24 output circuits