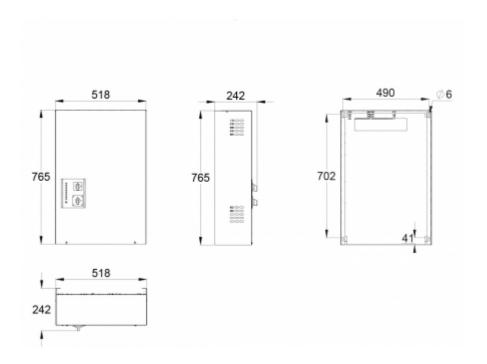

| Product Code                                                | TKT6512BF                             |
|-------------------------------------------------------------|---------------------------------------|
| Customs Code                                                | 85044090                              |
| GTIN Code                                                   | 6438045010335                         |
| ETIM Product Class                                          | EC002678                              |
| Length                                                      | 242 mm                                |
| Width                                                       | 518 mm                                |
| Height                                                      | 765 mm                                |
| Weight                                                      | 30 kg                                 |
| Nominal Supply Voltage                                      | 3~ N/PE 220-240/380-415 VAC, 50/60 Hz |
| Nominal Output Voltage, Mains Supply                        | 220-240 VAC                           |
| Output Voltage, Battery Supply                              | 216 VDC                               |
| Battery Voltage                                             | 216 VDC                               |
| Max Battery Capacity                                        | 65 Ah                                 |
| Required Short Circuit Current per<br>Single Output Circuit | 11 A                                  |
| Max Load Inrush Current per Single<br>Output Circuit / 1 ms | 120 A                                 |
| Max total load, mains operation                             | 3000 VA                               |
| Max total load, battery operation 1 h                       | 3000 W                                |
| Max total load, battery operation 3 h                       | 3000 W                                |
| Number of Output Circuits                                   | 12 x 250 VA / W                       |
| Max Total Load, 1 h Duration                                | 3000 W                                |
| IP Class                                                    | IP20                                  |
| Body Material                                               | sheet metal                           |
| Colour                                                      | RAL9003                               |