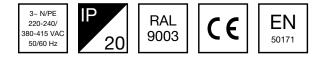

| Product Code                                                | TKT6506BF                             |
|-------------------------------------------------------------|---------------------------------------|
| Customs Code                                                | 85044090                              |
| GTIN Code                                                   | 6438045010328                         |
| ETIM Product Class                                          | EC002678                              |
| Length                                                      | 242 mm                                |
| Width                                                       | 518 mm                                |
| Height                                                      | 765 mm                                |
| Weight                                                      | 27,8 kg                               |
| Nominal Supply Voltage                                      | 3~ N/PE 220-240/380-415 VAC, 50/60 Hz |
| Nominal Output Voltage, Mains Supply                        | 220-240 VAC                           |
| Output Voltage, Battery Supply                              | 216 VDC                               |
| Battery Voltage                                             | 216 VDC                               |
| Max Battery Capacity                                        | 65 Ah                                 |
| Required Short Circuit Current per<br>Single Output Circuit | 11 A                                  |
| Max Load Inrush Current per Single<br>Output Circuit / 1 ms | 120 A                                 |
| Max total load, mains operation                             | 1500 VA                               |
| Max total load, battery operation 1 h                       | 1500 W                                |
| Max total load, battery operation 3 h                       | 1500 W                                |
| Number of Output Circuits                                   | 6 x 250 VA / W                        |
| Max Total Load, 1 h Duration                                | 2000 W                                |
| IP Class                                                    | IP20                                  |
| Body Material                                               | sheet metal                           |
| Colour                                                      | RAL9003                               |