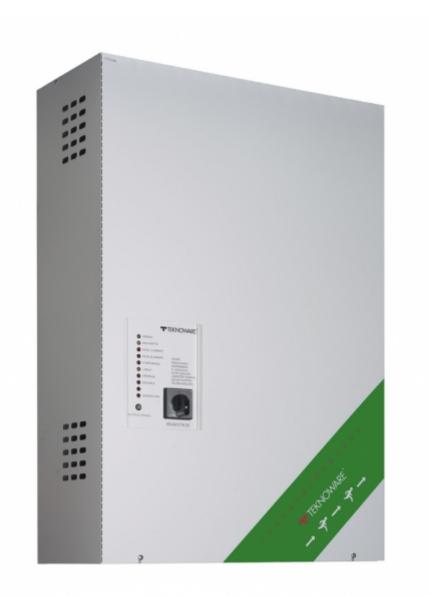

### CENTRAL BATTERY UNIT TKT6506BF

TKT65B series central battery system offers an effective solution to supply medium to high number of emergency and exit lights. It is suitable for medium sized buildings.

The new TKT65xxBP models are equipped with a door and their enclosure class is IP34.

Technical data:

| Product Code                                                | TKT6506BF                             |
|-------------------------------------------------------------|---------------------------------------|
| Customs Code                                                | 85044090                              |
| GTIN Code                                                   | 6438045010328                         |
| ETIM Product Class                                          | EC002678                              |
| Length                                                      | 242 mm                                |
| Width                                                       | 518 mm                                |
| Height                                                      | 765 mm                                |
| Weight                                                      | 27,8 kg                               |
| Nominal Supply Voltage                                      | 3~ N/PE 220-240/380-415 VAC, 50/60 Hz |
| Nominal Output Voltage, Mains Supply                        | 220-240 VAC                           |
| Output Voltage, Battery Supply                              | 216 VDC                               |
| Battery Voltage                                             | 216 VDC                               |
| Max Battery Capacity                                        | 65 Ah                                 |
| Required Short Circuit Current per<br>Single Output Circuit | 11 A                                  |
| Max Load Inrush Current per Single<br>Output Circuit / 1 ms | 120 A                                 |
| Max total load, mains operation                             | 1500 VA                               |
| Max total load, battery operation 1 h                       | 1500 W                                |
| Max total load, battery operation 3 h                       | 1500 W                                |
| Number of Output Circuits                                   | 6 x 250 VA / W                        |
| Max Total Load, 1 h Duration                                | 2000 W                                |
| IP Class                                                    | IP20                                  |
| Body Material                                               | sheet metal                           |
| Colour                                                      | RAL9003                               |