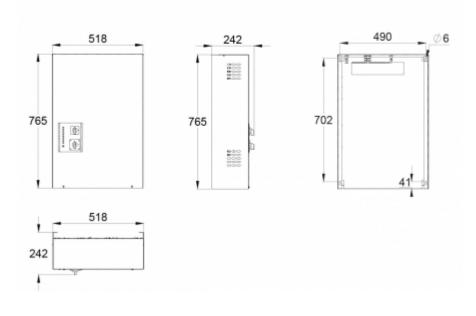

| Product Code                                                | TKT6506BF                             |
|-------------------------------------------------------------|---------------------------------------|
| Customs Code                                                | 85044090                              |
| GTIN Code                                                   | 6438045010328                         |
| ETIM Product Class                                          | EC002678                              |
| Length                                                      | 242 mm                                |
| Width                                                       | 518 mm                                |
| Height                                                      | 765 mm                                |
| Weight                                                      | 27,8 kg                               |
| Nominal Supply Voltage                                      | 3~ N/PE 220-240/380-415 VAC, 50/60 Hz |
| Nominal Output Voltage, Mains Supply                        | 220-240 VAC                           |
| Output Voltage, Battery Supply                              | 216 VDC                               |
| Battery Voltage                                             | 216 VDC                               |
| Max Battery Capacity                                        | 65 Ah                                 |
| Required Short Circuit Current per<br>Single Output Circuit | 11 A                                  |
| Max Load Inrush Current per Single<br>Output Circuit / 1 ms | 120 A                                 |
| Max total load, mains operation                             | 1500 VA                               |
| Max total load, battery operation 1 h                       | 1500 W                                |
| Max total load, battery operation 3 h                       | 1500 W                                |
| Number of Output Circuits                                   | 6 x 250 VA / W                        |
| Max Total Load, 1 h Duration                                | 2000 W                                |
| IP Class                                                    | IP20                                  |
| Body Material                                               | sheet metal                           |
| Colour                                                      | RAL9003                               |