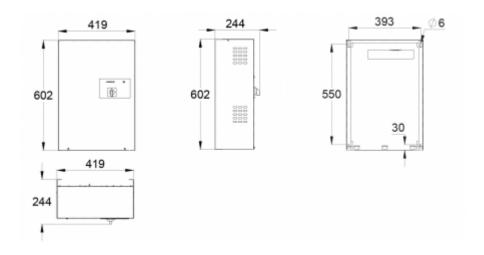

| Product Code                          | TKT3122                    |
|---------------------------------------|----------------------------|
| Customs Code                          | 85044090                   |
| GTIN Code                             | 6438045005126              |
| ETIM Product Class                    | EC002678                   |
| Length                                | 420 mm                     |
| Width                                 | 244 mm                     |
| Height                                | 602 mm                     |
| Weight                                | 12,5 kg                    |
| Nominal Supply Voltage                | 1~ N/PE 220-240 VAC, 50 Hz |
| Nominal Output Voltage, Mains Supply  | 24 VAC                     |
| Output Voltage, Battery Supply        | 24 VDC                     |
| Battery Voltage                       | 24 VDC                     |
| Max Battery Capacity                  | 24 Ah                      |
| Space for Batteries                   | 2 x 12 V / 24 Ah           |
| Max total load, mains operation       | 250 VA                     |
| Max total load, battery operation 1 h | 290 W                      |
| Max total load, battery operation 3 h | 135 W                      |
| Number of Output Circuits             | 4 x 120 VA / W             |
| Max Total Load, 1 h Duration          | 290 W                      |
| Power Consumption                     | 300 VA                     |
| IP Class                              | IP20                       |
| Body Material                         | sheet metal                |
| Colour                                | RAL9003                    |