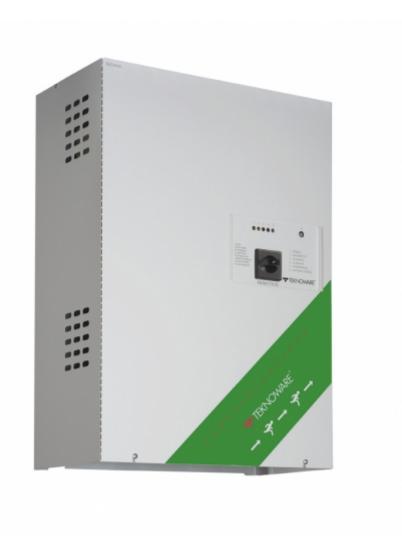

#### **CENTRAL BATTERY UNIT TKT3122**

TKT31 series is an easy and inexpensive solution, for when you want to supply a relatively small number of luminaires in a limited area. The series also is suitable for premises, where the central battery system can be decentralized to several independent areas.

TKT3122 has 4 output circuits.

Technical data:

input voltage 230 VAC output voltage main supply 24 VAC output voltage battery supply 24 VDC

We reserve the rights to make modifications without notice.

Copyright © 2024 Teknoware. All rights reserved.

| Product Code                          | TKT3122                    |
|---------------------------------------|----------------------------|
| Customs Code                          | 85044090                   |
| GTIN Code                             | 6438045005126              |
| ETIM Product Class                    | EC002678                   |
| Length                                | 420 mm                     |
| Width                                 | 244 mm                     |
| Height                                | 602 mm                     |
| Weight                                | 12,5 kg                    |
| Nominal Supply Voltage                | 1~ N/PE 220-240 VAC, 50 Hz |
| Nominal Output Voltage, Mains Supply  | 24 VAC                     |
| Output Voltage, Battery Supply        | 24 VDC                     |
| Battery Voltage                       | 24 VDC                     |
| Max Battery Capacity                  | 24 Ah                      |
| Space for Batteries                   | 2 x 12 V / 24 Ah           |
| Max total load, mains operation       | 250 VA                     |
| Max total load, battery operation 1 h | 290 W                      |
| Max total load, battery operation 3 h | 135 W                      |
| Number of Output Circuits             | 4 x 120 VA / W             |
| Max Total Load, 1 h Duration          | 290 W                      |
| Power Consumption                     | 300 VA                     |
| IP Class                              | IP20                       |
| Body Material                         | sheet metal                |
| Colour                                | RAL9003                    |