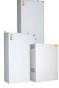

#### **CENTRAL BATTERY UNIT TKT3122**

TKT31 series is an easy and inexpensive solution, for when you want to supply a relatively small number of luminaires in a limited area. The series also is suitable for premises, where the central battery system can be decentralized to several independent areas.

TKT3122 has 4 output circuits.

Technical data:

input voltage 230 VAC output voltage main supply 24 VAC output voltage battery supply 24 VDC

We reserve the rights to make modifications without notice.

Copyright © 2024 Teknoware. All rights reserved.

Date: May 01, 2024 | Source: teknoware.com/en/emergency-lighting/central-battery-unit-tkt3122

battery voltage 24 V is formed by two 12 V batteries connected in series TKT3122 has 4 output circuits max 20 luminaires per circuit

| Product Code                          | TKT3122                    |
|---------------------------------------|----------------------------|
| Customs Code                          | 85044090                   |
| GTIN Code                             | 6438045005126              |
| ETIM Product Class                    | EC002678                   |
| Length                                | 420 mm                     |
| Width                                 | 244 mm                     |
| Height                                | 602 mm                     |
| Weight                                | 12,5 kg                    |
| Nominal Supply Voltage                | 1~ N/PE 220-240 VAC, 50 Hz |
| Nominal Output Voltage, Mains Supply  | 24 VAC                     |
| Output Voltage, Battery Supply        | 24 VDC                     |
| Battery Voltage                       | 24 VDC                     |
| Max Battery Capacity                  | 24 Ah                      |
| Space for Batteries                   | 2 x 12 V / 24 Ah           |
| Max total load, mains operation       | 250 VA                     |
| Max total load, battery operation 1 h | 290 W                      |
| Max total load, battery operation 3 h | 135 W                      |
| Number of Output Circuits             | 4 x 120 VA / W             |
| Max Total Load, 1 h Duration          | 290 W                      |
| Power Consumption                     | 300 VA                     |
| IP Class                              | IP20                       |
| Body Material                         | sheet metal                |
| Colour                                | RAL9003                    |