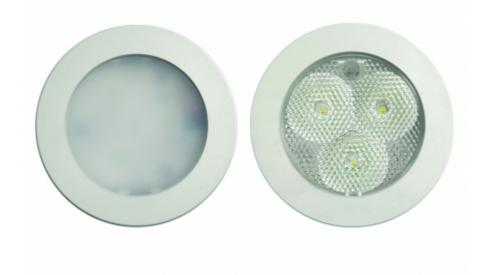

## TRISPOT EMERGENCY LIGHTS

Trispot LED emergency light is compact and stylish. It has a machined and anodized aluminium body, which gives a special exemplary appearance.

TWT75 is designed to illuminate particularly high areas. It uses the latest LED technology. The luminaires lighting pattern illuminates open areas effectively and allows for a high installation height.

Low areas and open spaces suit TWT76, whose optics are designed to provide a broad and uniform light pattern.

\*\*\*TEKNOWARE®