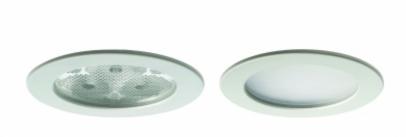

## TRISPOT EMERGENCY LIGHTS

Trispot LED emergency light is compact and stylish. It has a machined and anodized aluminium body, which gives a special exemplary appearance.

TWT75 is designed to illuminate particularly high areas. It uses the latest LED technology. The luminaires lighting pattern illuminates open areas effectively and allows for a high installation height.

Low areas and open spaces suit TWT76, whose optics are designed to provide a broad and uniform light pattern.

\*\*\*TEKNOWARE®